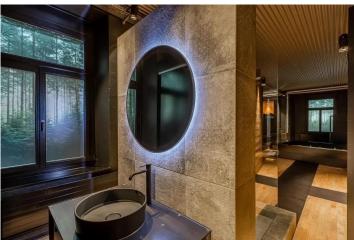

In an attractive residential location in Diepoldsau, we offer for sale an exceptional and high-quality apartment of 141 m2. In addition to the unique design language, this unique apartment impresses with many other advantages, which we will gladly present below.

#### Highlights:

- Open space for flexible living solutions.
- Height of the footprint: 3.30 m.
- Industrial design.
- Living/dining area with massive dining table (optional) and access to covered terrace.
- High quality, fully equipped kitchen.
- Lighting concept with spot lights (LED) and built-in spotlights.
- Elegant grey beech plank flooring and MDF design features.
- Living area with home cinema system consisting of beam projector and electric

#### screen.

- Modern design fireplace.
- Sleeping area with a specially made bed that can be turned  $180^\circ$  so you can enjoy the home cinema and fireplace from the bed.
- Windows facing the street with "woodland" films.
- Noble, freestanding shower room with rain shower and designer fittings.
- Separate walk-in closet with carpet and solid shelving in an industrial design.
- Separate toilet.
- Ventilated storage area with linen tower.
- Electric blinds and partial mosquito nets.
- All equipped with acoustic ceilings with perforated profiled sheets.
- Extremely cosy covered terrace of approx. 53 m2 for warm summer evenings.
- Design concept for the wiring in the outdoor space
- Terrace area with wooden shelves as privacy screen, garden gate, bar and grill