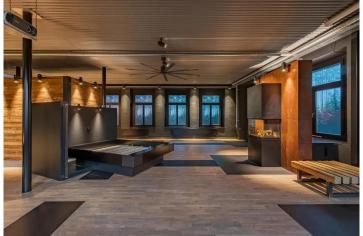

#### Highlights:

- Open space for flexible living solutions.
- Height of the footprint: 3.30 m.
- Industrial design.
- Living/dining area with massive dining table (optional) and access to covered terrace.
- High quality, fully equipped kitchen.
- Lighting concept with spot lights (LED) and built-in spotlights.
- Elegant grey beech plank flooring and MDF design features.
- Living area with home cinema system consisting of beam projector and electric

#### screen.

- Modern design fireplace.
- Sleeping area with a specially made bed that can be turned  $180^\circ$  so you can enjoy the home cinema and fireplace from the bed.
- Windows facing the street with "woodland" films.
- Noble, freestanding shower room with rain shower and designer fittings.
- Separate walk-in closet with carpet and solid shelving in an industrial design.
- Separate toilet.
- Ventilated storage area with linen tower.
- Electric blinds and partial mosquito nets.
- All equipped with acoustic ceilings with perforated profiled sheets.
- Extremely cosy covered terrace of approx. 53 m2 for warm summer evenings.
- Design concept for the wiring in the outdoor space
- Terrace area with wooden shelves as privacy screen, garden gate, bar and grill