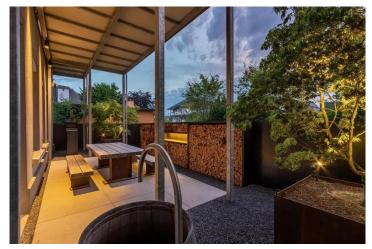

#### screen.

- Modern design fireplace.
- Sleeping area with a specially made bed that can be turned  $180^\circ$  so you can enjoy the home cinema and fireplace from the bed.
- Windows facing the street with "woodland" films.
- Noble, freestanding shower room with rain shower and designer fittings.
- Separate walk-in closet with carpet and solid shelving in an industrial design.
- Separate toilet.
- Ventilated storage area with linen tower.
- Electric blinds and partial mosquito nets.
- All equipped with acoustic ceilings with perforated profiled sheets.
- Extremely cosy covered terrace of approx. 53 m2 for warm summer evenings.
- Design concept for the wiring in the outdoor space
- Terrace area with wooden shelves as privacy screen, garden gate, bar and grill