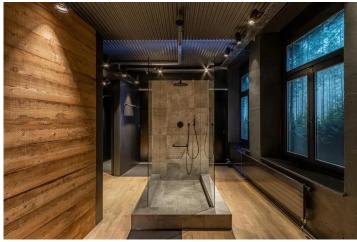

#### screen.

- Modern design fireplace.
- Sleeping area with a specially made bed that can be turned  $180^\circ$  so you can enjoy the home cinema and fireplace from the bed.
- Windows facing the street with "woodland" films.
- Noble, freestanding shower room with rain shower and designer fittings.
- Separate walk-in closet with carpet and solid shelving in an industrial design.
- Separate toilet.
- Ventilated storage area with linen tower.
- Electric blinds and partial mosquito nets.
- All equipped with acoustic ceilings with perforated profiled sheets.
- Extremely cosy covered terrace of approx. 53 m2 for warm summer evenings.
- Design concept for the wiring in the outdoor space
- Terrace area with wooden shelves as privacy screen, garden gate, bar and grill