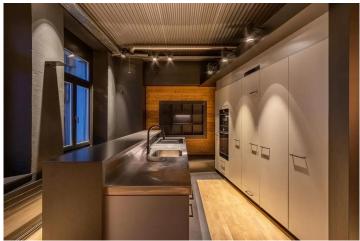

#### Highlights:

- Open space for flexible living solutions.
- Height of the footprint: 3.30 m.
- Industrial design.
- Living/dining area with massive dining table (optional) and access to covered terrace.
- High quality, fully equipped kitchen.
- Lighting concept with spot lights (LED) and built-in spotlights.
- Elegant grey beech plank flooring and MDF design features.
- Living area with home cinema system consisting of beam projector and electric