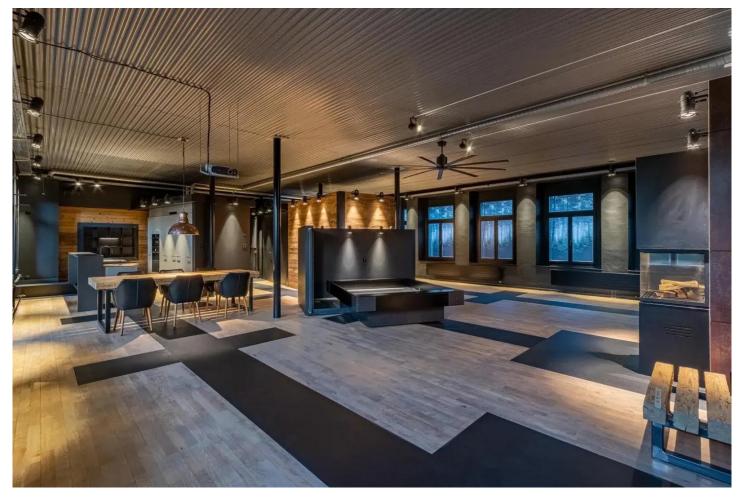

In an attractive residential location in Diepoldsau, we offer for sale an exceptional and high-quality apartment of 141 m2. In addition to the unique design language, this unique apartment impresses with many other advantages, which we will gladly present below.

#### Highlights:

- Open space for flexible living solutions.
- Height of the footprint: 3.30 m.
- Industrial design.
- Living/dining area with massive dining table (optional) and access to covered terrace.
- High quality, fully equipped kitchen.
- Lighting concept with spot lights (LED) and built-in spotlights.
- Elegant grey beech plank flooring and MDF design features.
- Living area with home cinema system consisting of beam projector and electric

#### screen.

- Modern design fireplace.
- Sleeping area with a specially made bed that can be turned  $180^\circ$  so you can enjoy the home cinema and fireplace from the bed.
- Windows facing the street with "woodland" films.
- Noble, freestanding shower room with rain shower and designer fittings.
- Separate walk-in closet with carpet and solid shelving in an industrial design.
- Separate toilet.
- Ventilated storage area with linen tower.
- Electric blinds and partial mosquito nets.
- All equipped with acoustic ceilings with perforated profiled sheets.
- Extremely cosy covered terrace of approx. 53 m2 for warm summer evenings.
- Design concept for the wiring in the outdoor space
- Terrace area with wooden shelves as privacy screen, garden gate, bar and grill