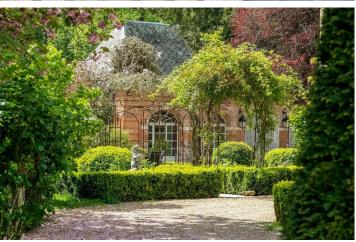

# Layout Bigger than eight-bedroom

Area 1350 m<sup>2</sup>

Land 205000 m<sup>2</sup>

I am pleased to present this exceptional property built in brick and stone in the Louis XIII style, located in the Eure region, near the towns of Louviers and Evreux, approximately 105 km west of Paris. Set on approximately 21 hectares of completely enclosed land surrounded by peaceful countryside, the property has been carefully restored, preserving and showcasing its magnificent decorative features.

The spacious living and reception rooms boast magnificent Louis XV-era panelling and striking polychlorinated floor tiles with cabochons, which add to the property's unique charm. In addition, the property features partially converted former stables, a restored dovecote that now serves as a pool house, and a swimming pool.