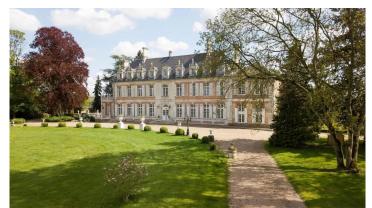

# Layout Bigger than eight-bedroom

Area 1350 m<sup>2</sup>

Land 205000 m<sup>2</sup>

I am pleased to present this exceptional property built in brick and stone in the Louis XIII style, located in the Eure region, near the towns of Louviers and Evreux, approximately 105 km west of Paris. Set on approximately 21 hectares of completely enclosed land surrounded by peaceful countryside, the property has been carefully restored, preserving and showcasing its magnificent decorative features.