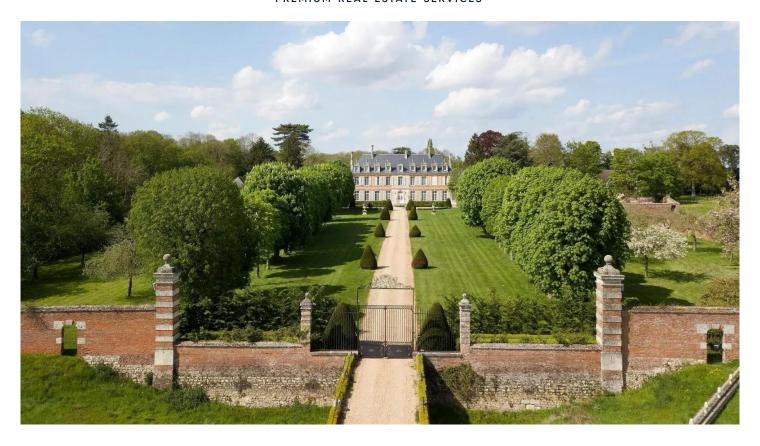

# Layout Bigger than eight-bedroom

Area 1350 m<sup>2</sup>

Land 205000 m<sup>2</sup>

I am pleased to present this exceptional property built in brick and stone in the Louis XIII style, located in the Eure region, near the towns of Louviers and Evreux, approximately 105 km west of Paris. Set on approximately 21 hectares of completely enclosed land surrounded by peaceful countryside, the property has been carefully restored, preserving and showcasing its magnificent decorative features.