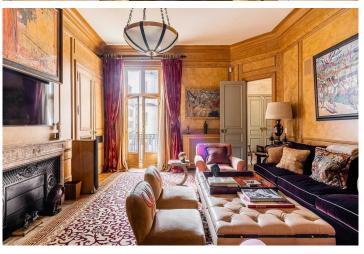

The 350 sqm 7 bedroom apartment is in excellent condition and is located on the 3rd floor of an important late 19th century freestone building with outstanding common areas. The apartment is fully air-conditioned and has been meticulously renovated by a renowned international designer in an elegant and classic style using beautiful rich tones and fabrics. It offers an impressive entrance hall, living room, cosy study with wood paneling, spacious dining room, fully equipped kitchen with top of the range appliances and pantry, master bedroom with ensuite bathroom and walk-in closet and two more spectacular bedrooms with bath and shower. Exceptional quality finishes combine with generous living and spaces throughout this residence.