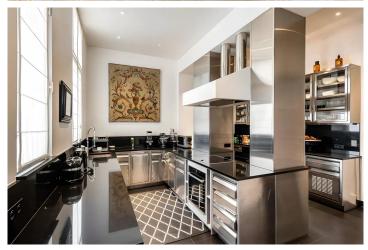

The 350 sqm 7 bedroom apartment is in excellent condition and is located on the 3rd floor of an important late 19th century freestone building with outstanding common areas. The apartment is fully air-conditioned and has been meticulously renovated by a renowned international designer in an elegant and classic style using beautiful rich tones and fabrics. It offers an impressive entrance hall, living room, cosy study with wood paneling, spacious dining room, fully equipped kitchen with top of the range appliances and pantry, master bedroom with ensuite bathroom and walk-in closet and two more spectacular bedrooms with bath and shower. Exceptional quality finishes combine with generous living and spaces throughout this residence.