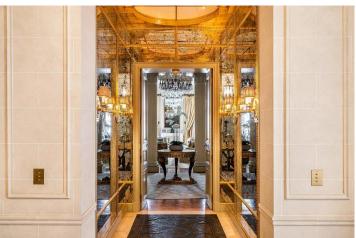

#### **Six-bedroom Apartment**

350 m<sup>2</sup> Paris, France

Layout Six-bedroom

Area **350 m²** 

We would like to present you this exceptional apartment, located in the heart of the prestigious Golden Triangle, one of the most exclusive districts of Paris.

The 350 sqm 7 bedroom apartment is in excellent condition and is located on the 3rd floor of an important late 19th century freestone building with outstanding common areas. The apartment is fully air-conditioned and has been meticulously renovated by a renowned international designer in an elegant and classic style using beautiful rich tones and fabrics. It offers an impressive entrance hall, living room, cosy study with wood paneling, spacious dining room, fully equipped kitchen with top of the range appliances and pantry, master bedroom with ensuite bathroom and walk-in closet and two more spectacular bedrooms with bath and shower. Exceptional quality finishes combine with generous living and spaces throughout this residence.