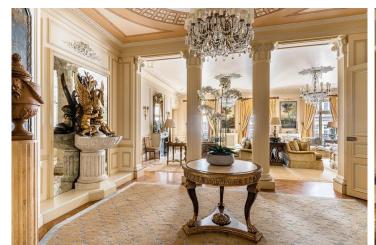

The 350 sqm 7 bedroom apartment is in excellent condition and is located on the 3rd floor of an important late 19th century freestone building with outstanding common areas. The apartment is fully air-conditioned and has been meticulously renovated by a renowned international designer in an elegant and classic style using beautiful rich tones and fabrics. It offers an impressive entrance hall, living room, cosy study with wood paneling, spacious dining room, fully equipped kitchen with top of the range appliances and pantry, master bedroom with ensuite bathroom and walk-in closet and two more spectacular bedrooms with bath and shower. Exceptional quality finishes combine with generous living and spaces throughout this residence.