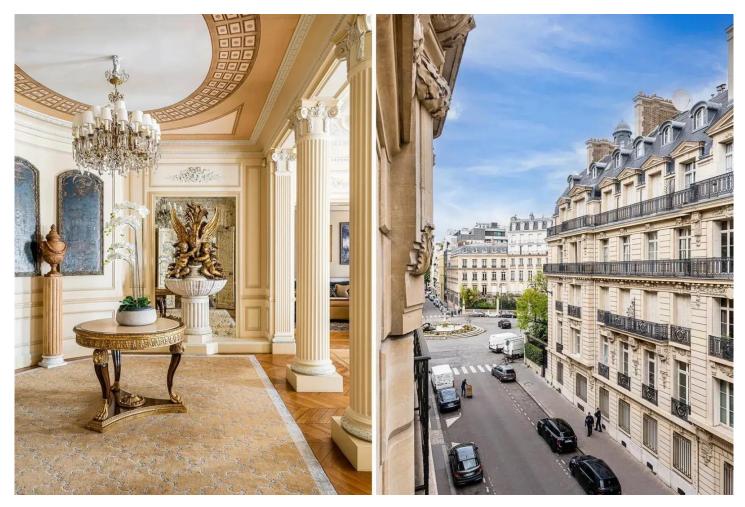

#### **Six-bedroom Apartment**

350 m<sup>2</sup> Paris, France

Layout Six-bedroom

Area **350 m²** 

We would like to present you this exceptional apartment, located in the heart of the prestigious Golden Triangle, one of the most exclusive districts of Paris.

The 350 sqm 7 bedroom apartment is in excellent condition and is located on the 3rd floor of an important late 19th century freestone building with outstanding common areas. The apartment is fully air-conditioned and has been meticulously renovated by a renowned international designer in an elegant and classic style using beautiful rich tones and fabrics. It offers an impressive entrance hall, living room, cosy study with wood paneling, spacious dining room, fully equipped kitchen with top of the range appliances and pantry, master bedroom with ensuite bathroom and walk-in closet and two more spectacular bedrooms with bath and shower. Exceptional quality finishes combine with generous living and spaces throughout this residence.