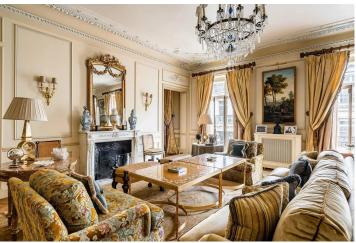

The 350 sqm 7 bedroom apartment is in excellent condition and is located on the 3rd floor of an important late 19th century freestone building with outstanding common areas. The apartment is fully air-conditioned and has been meticulously renovated by a renowned international designer in an elegant and classic style using beautiful rich tones and fabrics. It offers an impressive entrance hall, living room, cosy study with wood paneling, spacious dining room, fully equipped kitchen with top of the range appliances and pantry, master bedroom with ensuite bathroom and walk-in closet and two more spectacular bedrooms with bath and shower. Exceptional quality finishes combine with generous living and spaces throughout this residence.