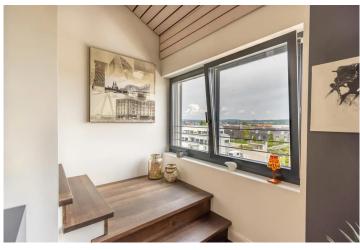

Upon entering the exclusive loft you will be impressed by the generous dimensions of this unique apartment. The living/dining area impresses with a ceiling height of 5.80 m. On the same floor there are two spacious bedrooms, each with its own bathroom and toilet. In addition to various storage spaces, there is also a loggia on this floor. One floor above is the master bedroom with an open plan bathroom (bath/shower/toilet/double basin) and a dressing room. The master bedroom with panoramic window offers the future owner a breathtaking view of the lake and the island of Reichenau every day. The absolute highlight of this spacious loft is the roof terrace, which covers an area of approximately 40 m2, is equipped with a fireplace and invites you to enjoy spectacular sunrises and sunsets from here.