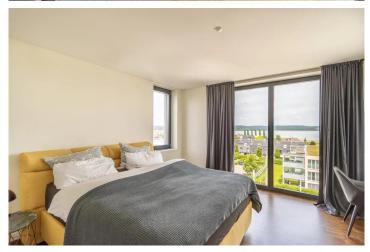

Upon entering the exclusive loft you will be impressed by the generous dimensions of this unique apartment. The living/dining area impresses with a ceiling height of 5.80 m. On the same floor there are two spacious bedrooms, each with its own bathroom and toilet. In addition to various storage spaces, there is also a loggia on this floor. One floor above is the master bedroom with an open plan bathroom (bath/shower/toilet/double basin) and a dressing room. The master bedroom with panoramic window offers the future owner a breathtaking view of the lake and the island of Reichenau every day. The absolute highlight of this spacious loft is the roof terrace, which covers an area of approximately 40 m2, is equipped with a fireplace and invites you to enjoy spectacular sunrises and sunsets from here.