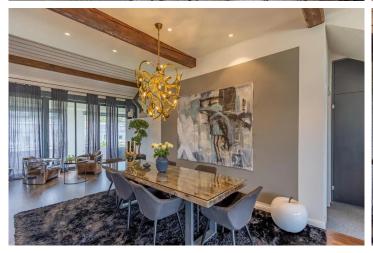

Upon entering the exclusive loft you will be impressed by the generous dimensions of this unique apartment. The living/dining area impresses with a ceiling height of 5.80 m. On the same floor there are two spacious bedrooms, each with its own bathroom and toilet. In addition to various storage spaces, there is also a loggia on this floor. One floor above is the master bedroom with an open plan bathroom (bath/shower/toilet/double basin) and a dressing room. The master bedroom with panoramic window offers the future owner a breathtaking view of the lake and the island of Reichenau every day. The absolute highlight of this spacious loft is the roof terrace, which covers an area of approximately 40 m2, is equipped with a fireplace and invites you to enjoy spectacular sunrises and sunsets from here.