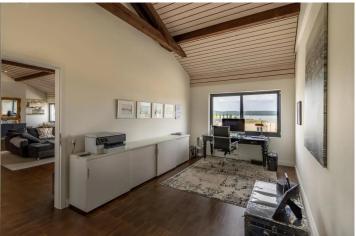

Upon entering the exclusive loft you will be impressed by the generous dimensions of this unique apartment. The living/dining area impresses with a ceiling height of 5.80 m. On the same floor there are two spacious bedrooms, each with its own bathroom and toilet. In addition to various storage spaces, there is also a loggia on this floor. One floor above is the master bedroom with an open plan bathroom (bath/shower/toilet/double basin) and a dressing room. The master bedroom with panoramic window offers the future owner a breathtaking view of the lake and the island of Reichenau every day. The absolute highlight of this spacious loft is the roof terrace, which covers an area of approximately 40 m2, is equipped with a fireplace and invites you to enjoy spectacular sunrises and sunsets from here.