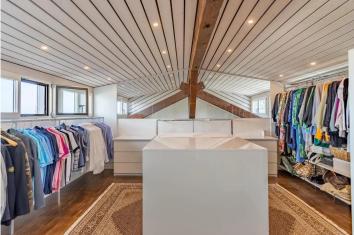

Upon entering the exclusive loft you will be impressed by the generous dimensions of this unique apartment. The living/dining area impresses with a ceiling height of 5.80 m. On the same floor there are two spacious bedrooms, each with its own bathroom and toilet. In addition to various storage spaces, there is also a loggia on this floor. One floor above is the master bedroom with an open plan bathroom (bath/shower/toilet/double basin) and a dressing room. The master bedroom with panoramic window offers the future owner a breathtaking view of the lake and the island of Reichenau every day. The absolute highlight of this spacious loft is the roof terrace, which covers an area of approximately 40 m2, is equipped with a fireplace and invites you to enjoy spectacular sunrises and sunsets from here.