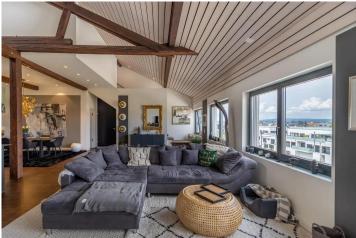

Upon entering the exclusive loft you will be impressed by the generous dimensions of this unique apartment. The living/dining area impresses with a ceiling height of 5.80 m. On the same floor there are two spacious bedrooms, each with its own bathroom and toilet. In addition to various storage spaces, there is also a loggia on this floor. One floor above is the master bedroom with an open plan bathroom (bath/shower/toilet/double basin) and a dressing room. The master bedroom with panoramic window offers the future owner a breathtaking view of the lake and the island of Reichenau every day. The absolute highlight of this spacious loft is the roof terrace, which covers an area of approximately 40 m2, is equipped with a fireplace and invites you to enjoy spectacular sunrises and sunsets from here.