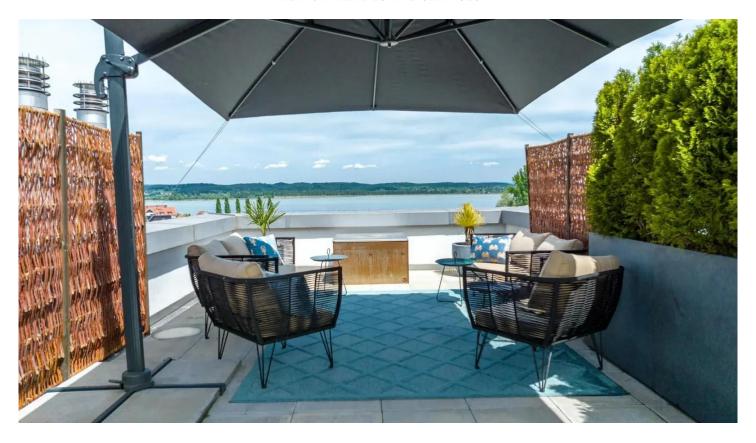

Upon entering the exclusive loft you will be impressed by the generous dimensions of this unique apartment. The living/dining area impresses with a ceiling height of 5.80 m. On the same floor there are two spacious bedrooms, each with its own bathroom and toilet. In addition to various storage spaces, there is also a loggia on this floor. One floor above is the master bedroom with an open plan bathroom (bath/shower/toilet/double basin) and a dressing room. The master bedroom with panoramic window offers the future owner a breathtaking view of the lake and the island of Reichenau every day. The absolute highlight of this spacious loft is the roof terrace, which covers an area of approximately 40 m2, is equipped with a fireplace and invites you to enjoy spectacular sunrises and sunsets from here.