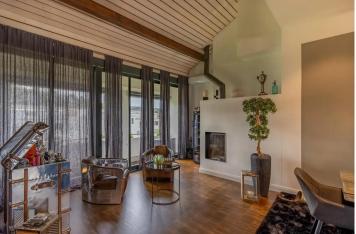

Upon entering the exclusive loft you will be impressed by the generous dimensions of this unique apartment. The living/dining area impresses with a ceiling height of 5.80 m. On the same floor there are two spacious bedrooms, each with its own bathroom and toilet. In addition to various storage spaces, there is also a loggia on this floor. One floor above is the master bedroom with an open plan bathroom (bath/shower/toilet/double basin) and a dressing room. The master bedroom with panoramic window offers the future owner a breathtaking view of the lake and the island of Reichenau every day. The absolute highlight of this spacious loft is the roof terrace, which covers an area of approximately 40 m2, is equipped with a fireplace and invites you to enjoy spectacular sunrises and sunsets from here.