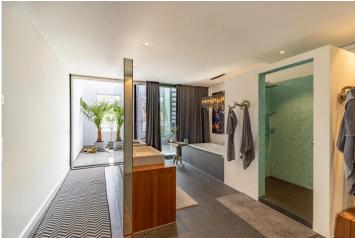

Upon entering the exclusive loft you will be impressed by the generous dimensions of this unique apartment. The living/dining area impresses with a ceiling height of 5.80 m. On the same floor there are two spacious bedrooms, each with its own bathroom and toilet. In addition to various storage spaces, there is also a loggia on this floor. One floor above is the master bedroom with an open plan bathroom (bath/shower/toilet/double basin) and a dressing room. The master bedroom with panoramic window offers the future owner a breathtaking view of the lake and the island of Reichenau every day. The absolute highlight of this spacious loft is the roof terrace, which covers an area of approximately 40 m2, is equipped with a fireplace and invites you to enjoy spectacular sunrises and sunsets from here.