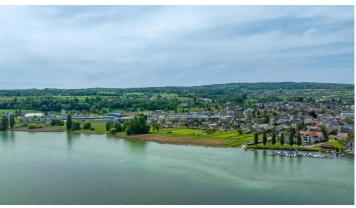

Upon entering the exclusive loft you will be impressed by the generous dimensions of this unique apartment. The living/dining area impresses with a ceiling height of 5.80 m. On the same floor there are two spacious bedrooms, each with its own bathroom and toilet. In addition to various storage spaces, there is also a loggia on this floor. One floor above is the master bedroom with an open plan bathroom (bath/shower/toilet/double basin) and a dressing room. The master bedroom with panoramic window offers the future owner a breathtaking view of the lake and the island of Reichenau every day. The absolute highlight of this spacious loft is the roof terrace, which covers an area of approximately 40 m2, is equipped with a fireplace and invites you to enjoy spectacular sunrises and sunsets from here.