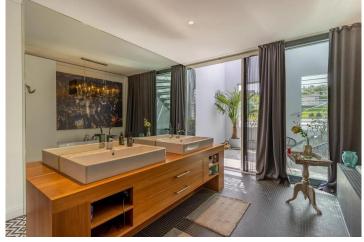

Upon entering the exclusive loft you will be impressed by the generous dimensions of this unique apartment. The living/dining area impresses with a ceiling height of 5.80 m. On the same floor there are two spacious bedrooms, each with its own bathroom and toilet. In addition to various storage spaces, there is also a loggia on this floor. One floor above is the master bedroom with an open plan bathroom (bath/shower/toilet/double basin) and a dressing room. The master bedroom with panoramic window offers the future owner a breathtaking view of the lake and the island of Reichenau every day. The absolute highlight of this spacious loft is the roof terrace, which covers an area of approximately 40 m2, is equipped with a fireplace and invites you to enjoy spectacular sunrises and sunsets from here.