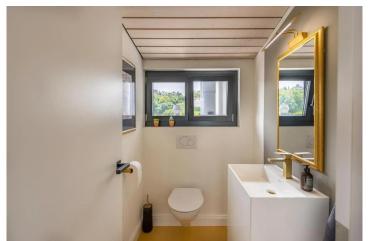

Upon entering the exclusive loft you will be impressed by the generous dimensions of this unique apartment. The living/dining area impresses with a ceiling height of 5.80 m. On the same floor there are two spacious bedrooms, each with its own bathroom and toilet. In addition to various storage spaces, there is also a loggia on this floor. One floor above is the master bedroom with an open plan bathroom (bath/shower/toilet/double basin) and a dressing room. The master bedroom with panoramic window offers the future owner a breathtaking view of the lake and the island of Reichenau every day. The absolute highlight of this spacious loft is the roof terrace, which covers an area of approximately 40 m2, is equipped with a fireplace and invites you to enjoy spectacular sunrises and sunsets from here.