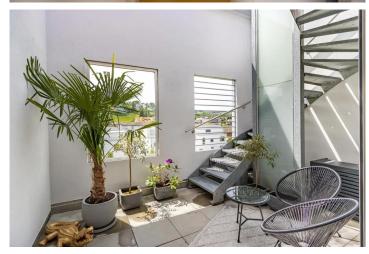

Upon entering the exclusive loft you will be impressed by the generous dimensions of this unique apartment. The living/dining area impresses with a ceiling height of 5.80 m. On the same floor there are two spacious bedrooms, each with its own bathroom and toilet. In addition to various storage spaces, there is also a loggia on this floor. One floor above is the master bedroom with an open plan bathroom (bath/shower/toilet/double basin) and a dressing room. The master bedroom with panoramic window offers the future owner a breathtaking view of the lake and the island of Reichenau every day. The absolute highlight of this spacious loft is the roof terrace, which covers an area of approximately 40 m2, is equipped with a fireplace and invites you to enjoy spectacular sunrises and sunsets from here.