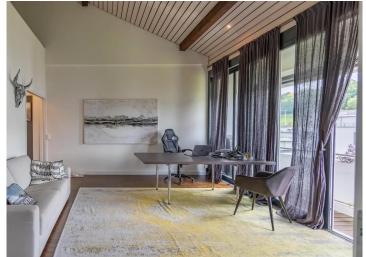

Upon entering the exclusive loft you will be impressed by the generous dimensions of this unique apartment. The living/dining area impresses with a ceiling height of 5.80 m. On the same floor there are two spacious bedrooms, each with its own bathroom and toilet. In addition to various storage spaces, there is also a loggia on this floor. One floor above is the master bedroom with an open plan bathroom (bath/shower/toilet/double basin) and a dressing room. The master bedroom with panoramic window offers the future owner a breathtaking view of the lake and the island of Reichenau every day. The absolute highlight of this spacious loft is the roof terrace, which covers an area of approximately 40 m2, is equipped with a fireplace and invites you to enjoy spectacular sunrises and sunsets from here.