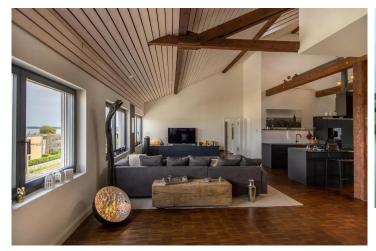

Upon entering the exclusive loft you will be impressed by the generous dimensions of this unique apartment. The living/dining area impresses with a ceiling height of 5.80 m. On the same floor there are two spacious bedrooms, each with its own bathroom and toilet. In addition to various storage spaces, there is also a loggia on this floor. One floor above is the master bedroom with an open plan bathroom (bath/shower/toilet/double basin) and a dressing room. The master bedroom with panoramic window offers the future owner a breathtaking view of the lake and the island of Reichenau every day. The absolute highlight of this spacious loft is the roof terrace, which covers an area of approximately 40 m2, is equipped with a fireplace and invites you to enjoy spectacular sunrises and sunsets from here.