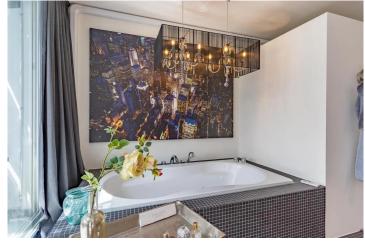

Upon entering the exclusive loft you will be impressed by the generous dimensions of this unique apartment. The living/dining area impresses with a ceiling height of 5.80 m. On the same floor there are two spacious bedrooms, each with its own bathroom and toilet. In addition to various storage spaces, there is also a loggia on this floor. One floor above is the master bedroom with an open plan bathroom (bath/shower/toilet/double basin) and a dressing room. The master bedroom with panoramic window offers the future owner a breathtaking view of the lake and the island of Reichenau every day. The absolute highlight of this spacious loft is the roof terrace, which covers an area of approximately 40 m2, is equipped with a fireplace and invites you to enjoy spectacular sunrises and sunsets from here.