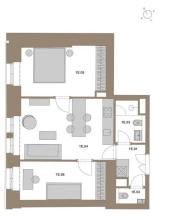

This elegant 3+kk apartment, located on the second floor, will appeal to you with its bright hallway, spacious living area with a kitchenette, peaceful bedroom, children's room or study, timeless bathroom, and separate toilet. The apartment includes a cellar space. The standards include carefully selected materials - wooden floors, tiles with marble and stone imitation, ceramic bathroom fixtures, and wooden or full-glass interior doors.

# Area 62.5 m<sup>2</sup>

| Price                  | 450 400 € |
|------------------------|-----------|
| Floor area             | 62.5 m²   |
| Floor                  | 2         |
| Building energy rating | G         |