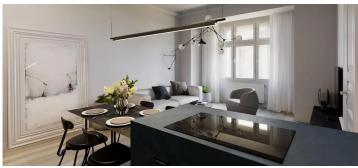

# Layout Two bedroom

We offer you charming apartments in an Art Nouveau building with decorative facades in Prague's Vršovice district. This attractive corner building from the second half of the 19th century has undergone a sensitive renovation. The apartments are characterized by clean lines, generous space, and sophisticated design that emphasizes comfort and practicality of living. You can choose from 30 apartments with layouts ranging from 1+kk to 4+kk across eight floors.

This elegant 3+kk apartment, located on the second floor, will appeal to you with its bright hallway, spacious living area with a kitchenette, peaceful bedroom, children's room or study, timeless bathroom, and separate toilet. The apartment includes a cellar space. The standards include carefully selected materials - wooden floors, tiles with marble and stone imitation, ceramic bathroom fixtures, and wooden or full-glass interior doors.

The apartments are offered unfurnished; if interested, they can be equipped with a kitchen unit and built-in wardrobes for an additional charge.