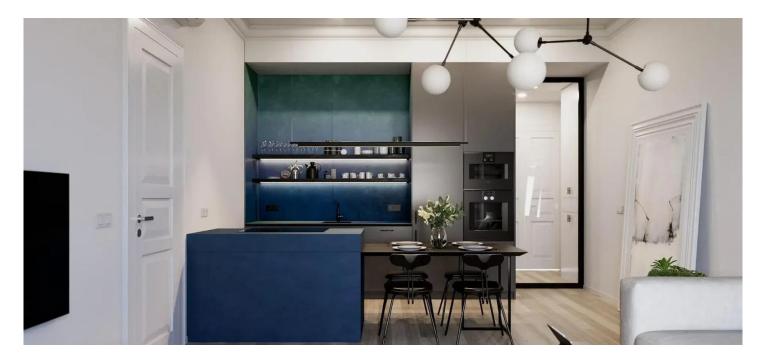

# Layout Two bedroom

We offer you charming apartments in an Art Nouveau building with decorative facades in Prague's Vršovice district. This attractive corner building from the second half of the 19th century has undergone a sensitive renovation. The apartments are characterized by clean lines, generous space, and sophisticated design that emphasizes comfort and practicality of living. You can choose from 30 apartments with layouts ranging from 1+kk to 4+kk across eight floors.

This elegant 3+kk apartment, located on the second floor, will appeal to you with its bright hallway, spacious living area with a kitchenette, peaceful bedroom, children's room or study, timeless bathroom, and separate toilet. The apartment includes a cellar space. The standards include carefully selected materials - wooden floors, tiles with marble and stone imitation, ceramic bathroom fixtures, and wooden or full-glass interior doors.

The apartments are offered unfurnished; if interested, they can be equipped with a kitchen unit and built-in wardrobes for an additional charge.