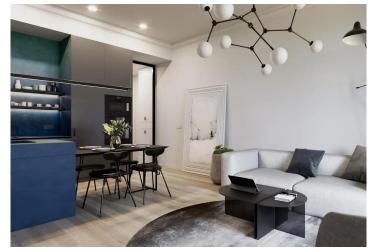

# Layout Two bedroom

We offer you charming apartments in an Art Nouveau building with decorative facades in Prague's Vršovice district. This attractive corner building from the second half of the 19th century has undergone a sensitive renovation. The apartments are characterized by clean lines, generous space, and sophisticated design that emphasizes comfort and practicality of living. You can choose from 30 apartments with layouts ranging from 1+kk to 4+kk across eight floors.

This elegant 3+kk apartment, located on the second floor, will appeal to you with its bright hallway, spacious living area with a kitchenette, peaceful bedroom, children's room or study, timeless bathroom, and separate toilet. The apartment includes a cellar space. The standards include carefully selected materials - wooden floors, tiles with marble and stone imitation, ceramic bathroom fixtures, and wooden or full-glass interior doors.

The apartments are offered unfurnished; if interested, they can be equipped with a kitchen unit and built-in wardrobes for an additional charge.