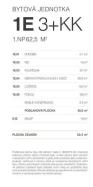

# Area 62.5 m<sup>2</sup>

| Price                  | 450 400 € |
|------------------------|-----------|
| Floor area             | 62.5 m²   |
| Floor                  | 2         |
| Building energy rating | G         |