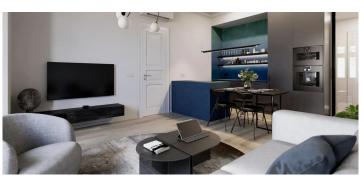

# Layout Two bedroom

We offer you charming apartments in an Art Nouveau building with decorative facades in Prague's Vršovice district. This attractive corner building from the second half of the 19th century has undergone a sensitive renovation. The apartments are characterized by clean lines, generous space, and sophisticated design that emphasizes comfort and practicality of living. You can choose from 30 apartments with layouts ranging from 1+kk to 4+kk across eight floors.

This elegant 3+kk apartment, located on the second floor, will appeal to you with its bright hallway, spacious living area with a kitchenette, peaceful bedroom, children's room or study, timeless bathroom, and separate toilet. The apartment includes a cellar space. The standards include carefully selected materials - wooden floors, tiles with marble and stone imitation, ceramic bathroom fixtures, and wooden or full-glass interior doors.

The apartments are offered unfurnished; if interested, they can be equipped with a kitchen unit and built-in wardrobes for an additional charge.