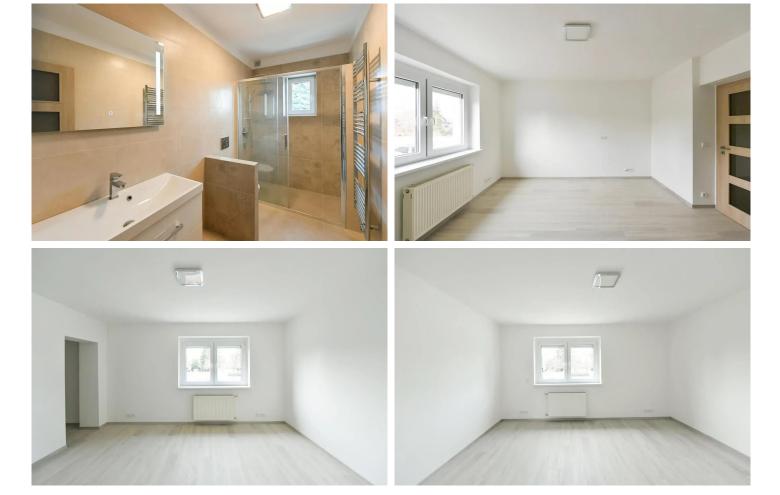

We offer for rent a comfortable 3+KK apartment with a floor area of 98 m2 in a newly renovated family house in Kunratice. The beautiful apartment is located on the 2nd above-ground floor of the family house, has 2 spacious bedrooms, one of which has a separate walk-in closet. The living space connected to the kitchen, which is 25m2, leads to a 20 m2 terrace situated in a quiet part of the garden and street. The apartment has 1 bathroom with a toilet and an additional separate toilet for guests. The apartment is equipped with air conditioning, high-speed internet, Jablotron security, outdoor blinds, remote control entrance to the garden/gate including an app on your mobile phone.