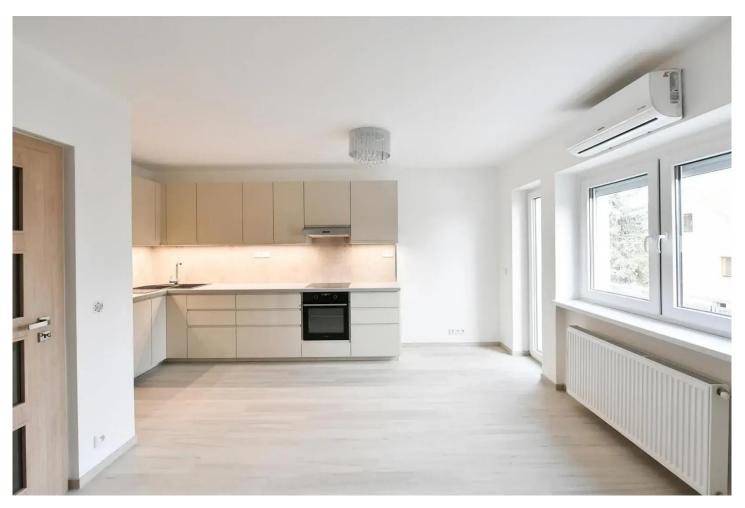

We offer for rent a comfortable 3+KK apartment with a floor area of 98 m2 in a newly renovated family house in Kunratice. The beautiful apartment is located on the 2nd above-ground floor of the family house, has 2 spacious bedrooms, one of which has a separate walk-in closet. The living space connected to the kitchen, which is 25m2, leads to a 20 m2 terrace situated in a quiet part of the garden and street. The apartment has 1 bathroom with a toilet and an additional separate toilet for guests. The apartment is equipped with air conditioning, high-speed internet, Jablotron security, outdoor blinds, remote control entrance to the garden/gate including an app on your mobile phone.

The property offered provides absolutely comfortable living in a sought-after location with quick access to the city and all local amenities. The garden at the house can be used for relaxation as well as for comfortable parking of cars. Each apartment has 2 parking spaces with the possibility of "eCar ready" charging for electric cars. Additional parking is possible by individual agreement. A personal inspection is recommended.