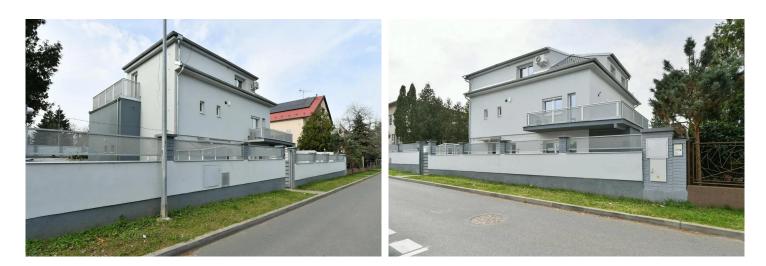

We offer for rent a comfortable 3+KK apartment with a floor area of 98 m2 in a newly renovated family house in Kunratice. The beautiful apartment is located on the 2nd above-ground floor of the family house, has 2 spacious bedrooms, one of which has a separate walk-in closet. The living space connected to the kitchen, which is 25m2, leads to a 20 m2 terrace situated in a quiet part of the garden and street. The apartment has 1 bathroom with a toilet and an additional separate toilet for guests. The apartment is equipped with air conditioning, high-speed internet, Jablotron security, outdoor blinds, remote control entrance to the garden/gate including an app on your mobile phone.

The property offered provides absolutely comfortable living in a sought-after location with quick access to the city and all local amenities. The garden at the house can be used for relaxation as well as for comfortable parking of cars. Each apartment has 2 parking spaces with the possibility of "eCar ready" charging for electric cars. Additional parking is possible by individual agreement. A personal inspection is recommended.