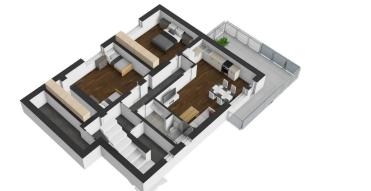

We offer for rent a comfortable 3+KK apartment with a floor area of 98 m2 in a newly renovated family house in Kunratice. The beautiful apartment is located on the 2nd above-ground floor of the family house, has 2 spacious bedrooms, one of which has a separate walk-in closet. The living space connected to the kitchen, which is 25m2, leads to a 20 m2 terrace situated in a quiet part of the garden and street. The apartment has 1 bathroom with a toilet and an additional separate toilet for guests. The apartment is equipped with air conditioning, high-speed internet, Jablotron security, outdoor blinds, remote control entrance to the garden/gate including an app on your mobile phone.