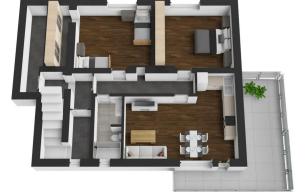

We offer for rent a comfortable 3+KK apartment with a floor area of 98 m2 in a newly renovated family house in Kunratice. The beautiful apartment is located on the 2nd above-ground floor of the family house, has 2 spacious bedrooms, one of which has a separate walk-in closet. The living space connected to the kitchen, which is 25m2, leads to a 20 m2 terrace situated in a quiet part of the garden and street. The apartment has 1 bathroom with a toilet and an additional separate toilet for guests. The apartment is equipped with air conditioning, high-speed internet, Jablotron security, outdoor blinds, remote control entrance to the garden/gate including an app on your mobile phone.