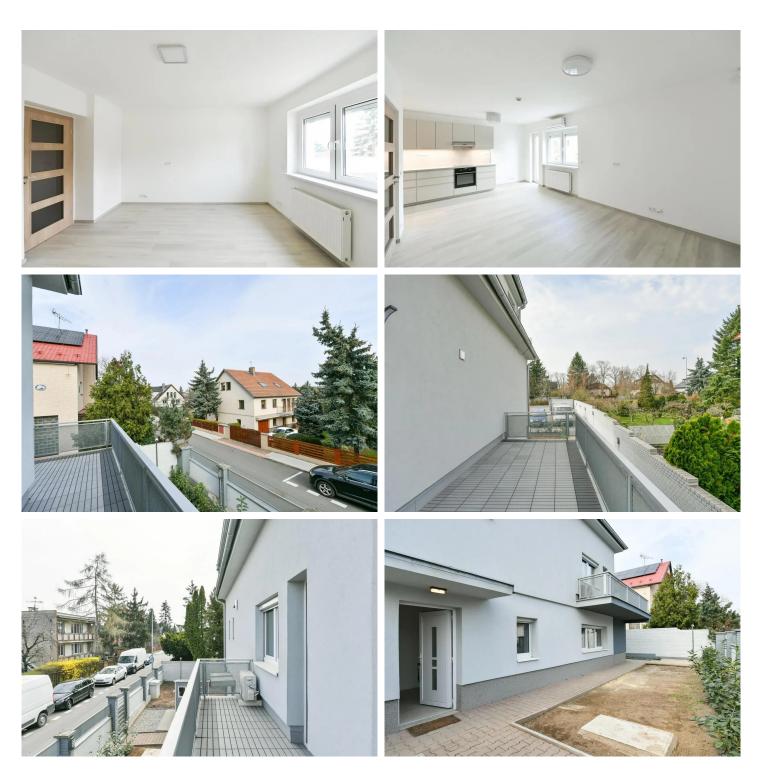

We offer for rent a comfortable 3+KK apartment with a floor area of 98 m2 in a newly renovated family house in Kunratice. The beautiful apartment is located on the 2nd above-ground floor of the family house, has 2 spacious bedrooms, one of which has a separate walk-in closet. The living space connected to the kitchen, which is 25m2, leads to a 20 m2 terrace situated in a quiet part of the garden and street. The apartment has 1 bathroom with a toilet and an additional separate toilet for guests. The apartment is equipped with air conditioning, high-speed internet, Jablotron security, outdoor blinds, remote control entrance to the garden/gate including an app on your mobile phone.

The property offered provides absolutely comfortable living in a sought-after location with quick access to the city and all local amenities. The garden at the house can be used for relaxation as well as for comfortable parking of cars. Each apartment has 2 parking spaces with the possibility of "eCar ready" charging for electric cars. Additional parking is possible by individual agreement. A personal inspection is recommended.

Monthly service charges are 3,800 CZK and are not included in the rent. The advance payment for electricity is 1,600 CZK/month. Electricity will be billed

Reserved

- · ·

| Terrace<br>20 m <sup>2</sup> | Parking<br><b>2x outside</b> |
|------------------------------|------------------------------|
| Price                        | 1 400 €                      |
| Floor area                   | 98 m²                        |
| Land                         | 300 m²                       |
| Terrace                      | 20 m²                        |
| Floor                        | 1                            |
| Parking                      | 2x outside                   |
| Building energy rating       | g G                          |