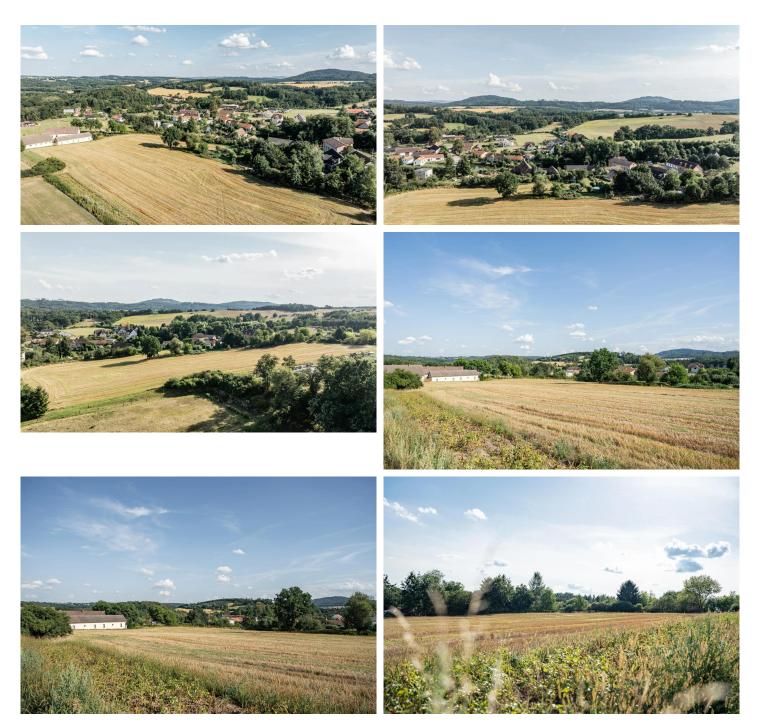

## Land 7 150 m<sup>2</sup> Krusičany

If you are looking for a large plot designated for the construction of multiple family homes in a tranquil natural setting, we offer you this unique opportunity.

The plot of 7,150 m2 is located in the peaceful village of Krusičany near Týnec nad Sázavou. The plot's south-west orientation is on a very gentle slope and is defined as a mixed rural residential functional area. In 2023, an initiative for the construction of seven family houses was approved with the consensus of the Týnec nad Sázavou town council on this plot.

The permissible usage is for housing in separate family homes, with a minimum of 40% green space and a maximum building area of 40%, the allowed building height is up to 2 above-ground floors, and the constructions must meet requirements for family housing.