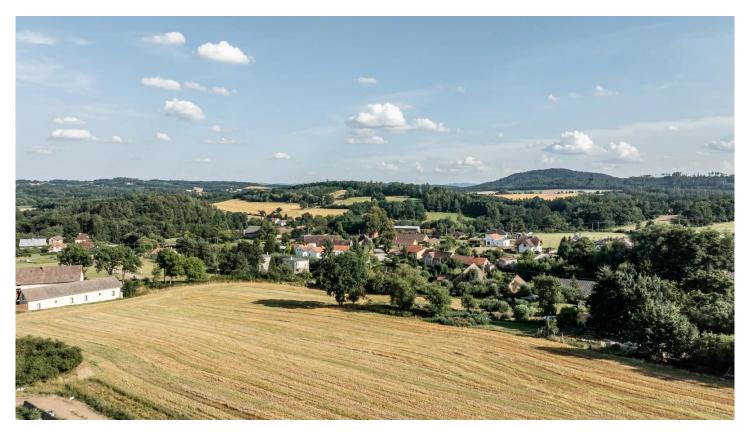

## Land 7 150 m<sup>2</sup> Krusičany

If you are looking for a large plot designated for the construction of multiple family homes in a tranquil natural setting, we offer you this unique opportunity.

The plot of 7,150 m2 is located in the peaceful village of Krusičany near Týnec nad Sázavou. The plot's south-west orientation is on a very gentle slope and is defined as a mixed rural residential functional area. In 2023, an initiative for the construction of seven family houses was approved with the consensus of the Týnec nad Sázavou town council on this plot.

Krusičany is one of the oldest places in the Týnec region, and its name may have originated from the Roman term Cruss - cross, crossroad. This village offers easy access to Benešov and good commuting distance to Prague, and could truly be a crossroads for you as well.