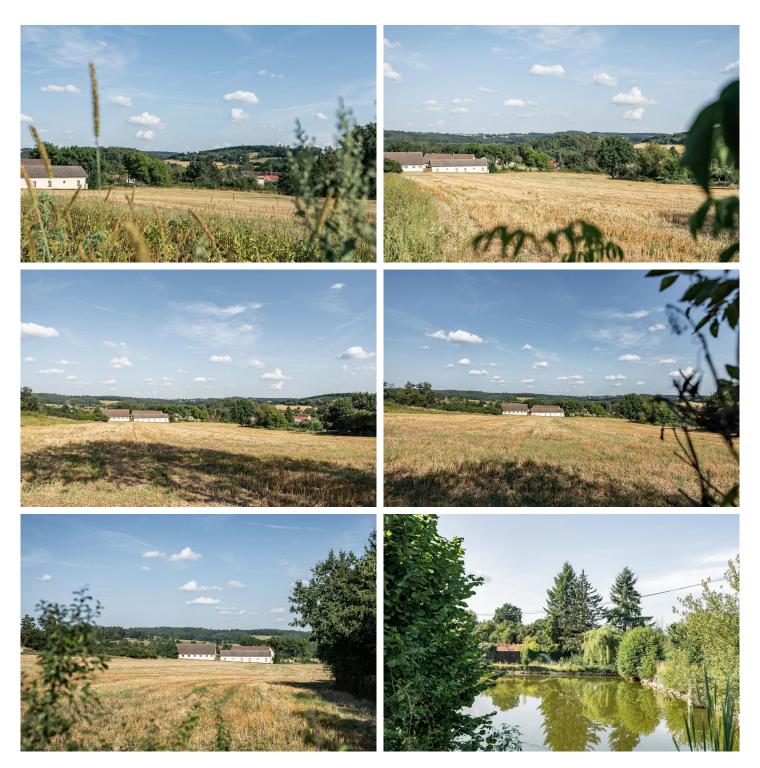

## Land 7 150 m<sup>2</sup> Krusičany

If you are looking for a large plot designated for the construction of multiple family homes in a tranquil natural setting, we offer you this unique opportunity.

The plot of 7,150 m2 is located in the peaceful village of Krusičany near Týnec nad Sázavou. The plot's south-west orientation is on a very gentle slope and is defined as a mixed rural residential functional area. In 2023, an initiative for the construction of seven family houses was approved with the consensus of the Týnec nad Sázavou town council on this plot.

The permissible usage is for housing in separate family homes, with a minimum of 40% green space and a maximum building area of 40%, the allowed building height is up to 2 above-ground floors, and the constructions must meet requirements for family housing.