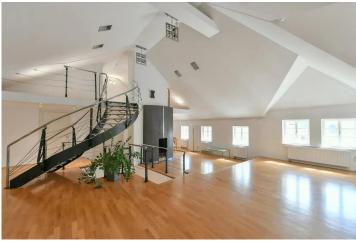

On the first floor there are four rooms, a hallway, a hall, a separate kitchen, a bathroom and an entrance to the courtyard. The rooms on the left side overlook the park.

The second floor consists of a large bathroom with bath and shower, separate toilet, cloakroom and an interestingly designed space with kitchen and fireplace

## Price upon request

415 m² Praha 1, Na Kampě

of 91 m2, from where a staircase leads to a gallery with access to the terrace.

In the immediate vicinity there are the Liechtenstein Palace, the French Embassy, the Werich Villa, the memorial plaque of Zdeněk Wirth, the Nostitz Palace, the Mettych Palace of Čečov, the Karel Zeman Museum, the memorial plaque of Adolf Kaspar, the Harmony Statue, the statue of Bruncvík and many other attractions.