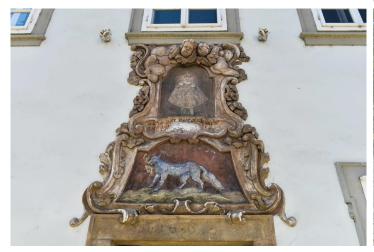

The dominant feature you will immediately notice is the entrance portal, above which are two cartouches framed by rich rococo stucco. The upper cartouche depicts the Infant Jesus of Prague and the lower one a blue fox with a vine branch in its mouth.