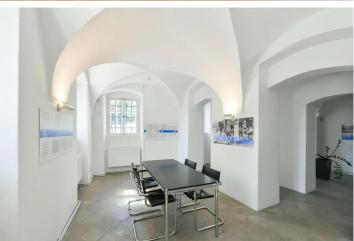

On the ground floor of the two-storey house we find a central hall, a separate toilet and four rooms. From the central hall, stairs lead to the first floor and the cellar. This consists of two rooms of 11 and 17 m<sup>2</sup>.

On the first floor there are four rooms, a hallway, a hall, a separate kitchen, a bathroom and an entrance to the courtyard. The rooms on the left side overlook the park.

The second floor consists of a large bathroom with bath and shower, separate toilet, cloakroom and an interestingly designed space with kitchen and fireplace