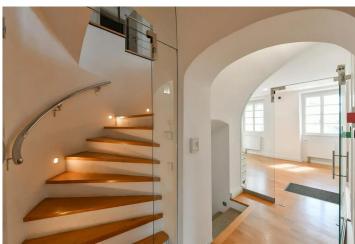

On the ground floor of the two-storey house we find a central hall, a separate toilet and four rooms. From the central hall, stairs lead to the first floor and the cellar. This consists of two rooms of 11 and 17 m<sup>2</sup>.

On the first floor there are four rooms, a hallway, a hall, a separate kitchen, a bathroom and an entrance to the courtyard. The rooms on the left side overlook the park.

The second floor consists of a large bathroom with bath and shower, separate toilet, cloakroom and an interestingly designed space with kitchen and fireplace