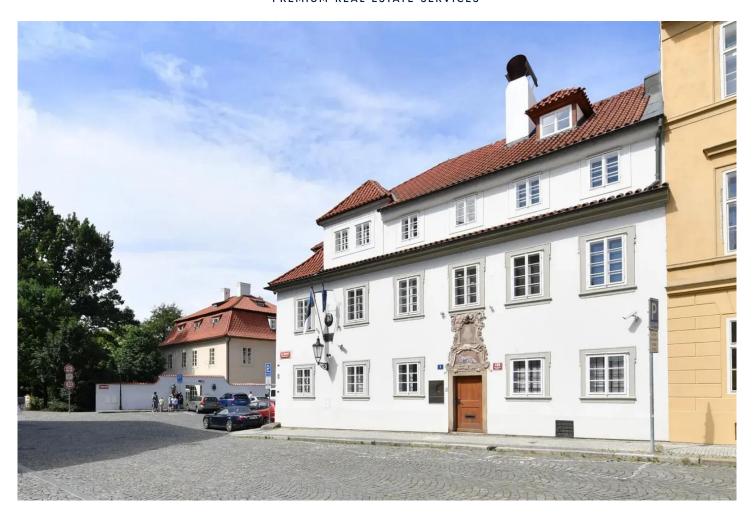

# Layout Six-bedroom

We would like to introduce you to the pearl of Prague real estate. It is a Baroque house with a rich history, which stands right on Kampa in Mala Strana, in one of the most romantic corners of Prague.

The dominant feature you will immediately notice is the entrance portal, above which are two cartouches framed by rich rococo stucco. The upper cartouche depicts the Infant Jesus of Prague and the lower one a blue fox with a vine branch in its mouth.

It is a very representative and valuable building. Do not hesitate to contact us for a tour.