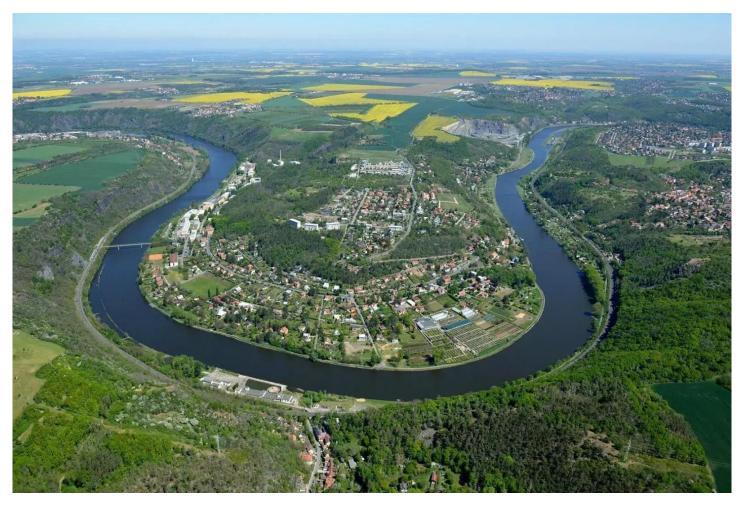

Where? Few kilometers from Prague, 15 minutes from Kobylisy (metro C) and 23 minutes by train from Masaryk Railway Station (metro B). Large plot with southern orientation offering unobstructed views over a wide area directly above the Vltava River meander.

**»»»** 

- Do you want to build yourself? You can. Everything is arranged.
- Do you want to have your mansion built? You can. We can arrange everything.

**»»»** 

Plot area: 14,930 m2 (building plots) + 920 m2 non-building plot + 265 m2 of future building land.