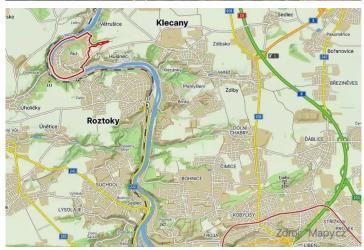

Where? Few kilometers from Prague, 15 minutes from Kobylisy (metro C) and 23 minutes by train from Masaryk Railway Station (metro B). Large plot with southern orientation offering unobstructed views over a wide area directly above the Vltava River meander.