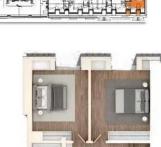

### **Four-bedroom Apartment** 220 m² Lisabon, Portugal

| Layout       | Area               | Lar |
|--------------|--------------------|-----|
| Four-bedroom | 220 m <sup>2</sup> | 800 |

A spacious 4-bedroom duplex with a balcony located in a residential building where original architecture meets modern technology. The residence features its own indoor pool, sauna, gym, and a quiet garden.

In your apartment, you will find a living room with a kitchenette, 4 bedrooms, 3 bathrooms, and a storage room - pantry. The unit comes with 3 parking spaces.

The building is located less than 1 km from the Lisbon University campus and Santa Maria Hospital. Nearby, you will find numerous shops including the famous Campo Pequeno shopping center. The location is excellently served by public transportation options from metro and buses to easy access to the airport and the A5 motorway and Eixo N-S.

### **Four-bedroom Apartment** 220 m² Lisabon, Portugal

1 536 100 €

PISO 5/6 th/6th Floors

| FRAÇÃO       | AC    |
|--------------|-------|
| IS<br>WE     | 5 m²  |
| QUARTO 1     | 17 m² |
| QUARTO 2     | 15 m² |
| SUITE 2      | 17 m² |
| IS SUITE 2   | 6 m²  |
| SALA PRIVADA | 8 m²  |