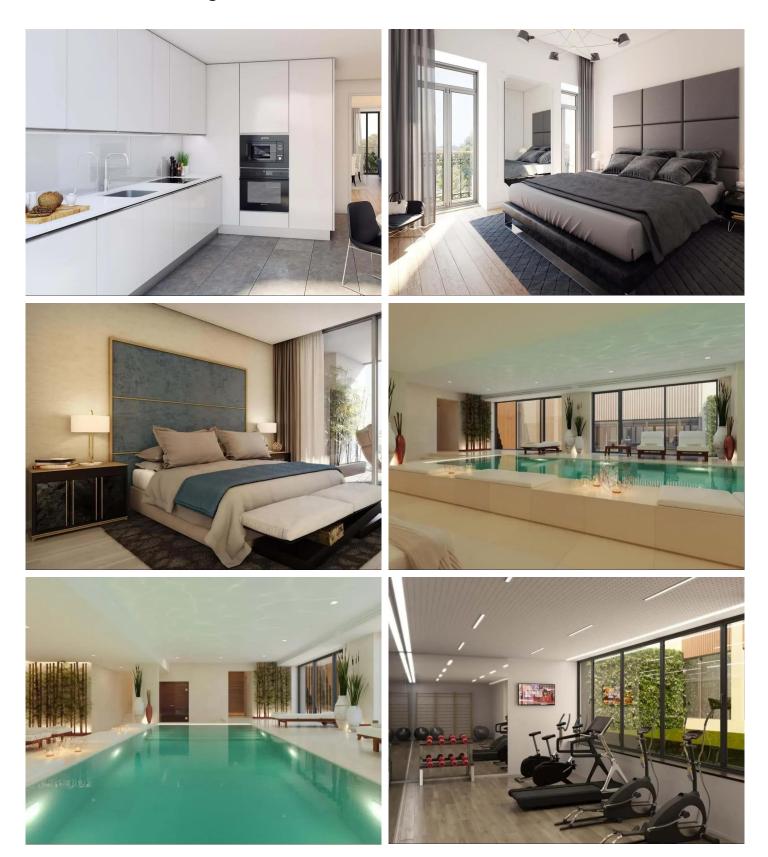

### **Four-bedroom Apartment** 220 m² Lisabon, Portugal

| Layout       | Area               | Lar |
|--------------|--------------------|-----|
| Four-bedroom | 220 m <sup>2</sup> | 800 |

A spacious 4-bedroom duplex with a balcony located in a residential building where original architecture meets modern technology. The residence features its own indoor pool, sauna, gym, and a quiet garden.

In your apartment, you will find a living room with a kitchenette, 4 bedrooms, 3 bathrooms, and a storage room - pantry. The unit comes with 3 parking spaces.

The building is located less than 1 km from the Lisbon University campus and Santa Maria Hospital. Nearby, you will find numerous shops including the famous Campo Pequeno shopping center. The location is excellently served by public transportation options from metro and buses to easy access to the airport and the A5 motorway and Eixo N-S.