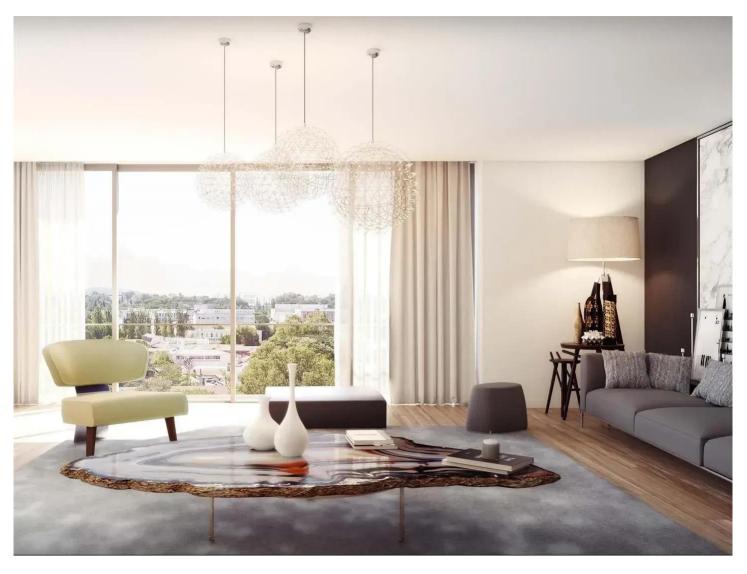

### **Four-bedroom Apartment** 220 m² Lisabon, Portugal

| Layout       | Area               | Lar |
|--------------|--------------------|-----|
| Four-bedroom | 220 m <sup>2</sup> | 800 |

A spacious 4-bedroom duplex with a balcony located in a residential building where original architecture meets modern technology. The residence features its own indoor pool, sauna, gym, and a quiet garden.

In your apartment, you will find a living room with a kitchenette, 4 bedrooms, 3 bathrooms, and a storage room - pantry. The unit comes with 3 parking spaces.

The building is located less than 1 km from the Lisbon University campus and Santa Maria Hospital. Nearby, you will find numerous shops including the famous Campo Pequeno shopping center. The location is excellently served by public transportation options from metro and buses to easy access to the airport and the A5 motorway and Eixo N-S.