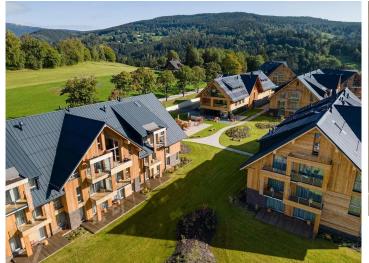

# PHILIP & FRANK

PREMIUM REAL ESTATE SERVICES

**Apartment Three bedroom** 103 m² Vítkovice

L

Three

| ayout   | Area   |
|---------|--------|
| bedroom | 103 m² |

The diverse range of apartments in the mountain resort Aldrov are designed with tradition, stylish design, the utmost comfort, and modern features, all with respect to the beautiful nature of the Krkonoše Mountains. A standard feature of all apartments is a combination of natural materials, wood, custom carpentry, and designer elements. The apartments, which range from cozy 1+kk studios to airy 6+kk duplexes, include fully-equipped kitchens, spacious bedrooms, modern bathrooms, terraces or balconies. Bright apartment interiors blend with warm natural shades and plenty of wood, creating a perfect environment for tranquility and safety. Interior personalization is available upon request. The price includes a parking space large enough for an SUV with a height of 2.3 m and a storage cubicle suitable for storing ski equipment or bicycles.

#### **Apartment Three bedroom** 103 m² Vítkovice

The Krkonoše Mountains offer countless opportunities for both active and passive recreation. The resort is located near the Aldrov ski area, and a regular ski bus service from Aldrov to Horní Mísečky is planned. For an active holiday, the area is entwined with a network of cycling paths, hiking trails, and cross-country ski tracks. The village of Vítkovice, due to its location, is an ideal starting point for all these activities, or just for quiet rest and meditation in the enchanting nature.