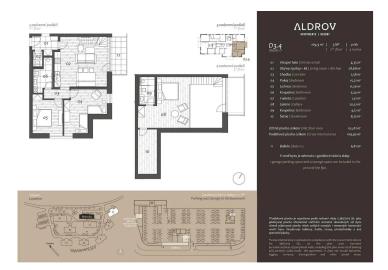

# PHILIP & FRANK

PREMIUM REAL ESTATE SERVICES

**Apartment Three bedroom** 103 m² Vítkovice

L

Three

| ayout   | Area   |
|---------|--------|
| bedroom | 103 m² |

The diverse range of apartments in the mountain resort Aldrov are designed with tradition, stylish design, the utmost comfort, and modern features, all with respect to the beautiful nature of the Krkonoše Mountains. A standard feature of all apartments is a combination of natural materials, wood, custom carpentry, and designer elements. The apartments, which range from cozy 1+kk studios to airy 6+kk duplexes, include fully-equipped kitchens, spacious bedrooms, modern bathrooms, terraces or balconies. Bright apartment interiors blend with warm natural shades and plenty of wood, creating a perfect environment for tranquility and safety. Interior personalization is available upon request. The price includes a parking space large enough for an SUV with a height of 2.3 m and a storage cubicle suitable for storing ski equipment or bicycles.

#### Parking 1x parking\_tent

| Floor area             | 103 m²          |
|------------------------|-----------------|
| Balcony                | 7 m²            |
| Floor                  | 2               |
| Elevator               | Ano             |
| Parking                | 1x parking_tent |
| Building energy rating | В               |

#### **Apartment Three bedroom** 103 m² Vítkovice

The Krkonoše Mountains offer countless opportunities for both active and passive recreation. The resort is located near the Aldrov ski area, and a regular ski bus service from Aldrov to Horní Mísečky is planned. For an active holiday, the area is entwined with a network of cycling paths, hiking trails, and cross-country ski tracks. The village of Vítkovice, due to its location, is an ideal starting point for all these activities, or just for quiet rest and meditation in the enchanting nature.