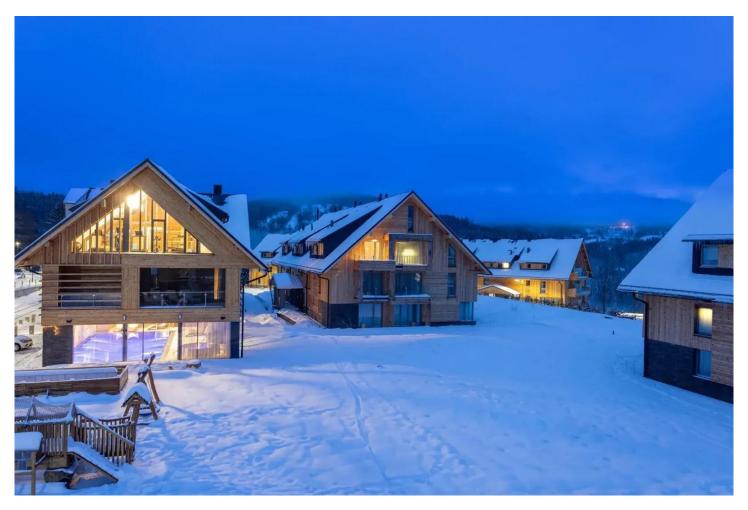

# PHILIP & FRANK

PREMIUM REAL ESTATE SERVICES

**Apartment Three bedroom** 103 m² Vítkovice

L

Three

| ayout   | Area   |
|---------|--------|
| bedroom | 103 m² |

The diverse range of apartments in the mountain resort Aldrov are designed with tradition, stylish design, the utmost comfort, and modern features, all with respect to the beautiful nature of the Krkonoše Mountains. A standard feature of all apartments is a combination of natural materials, wood, custom carpentry, and designer elements. The apartments, which range from cozy 1+kk studios to airy 6+kk duplexes, include fully-equipped kitchens, spacious bedrooms, modern bathrooms, terraces or balconies. Bright apartment interiors blend with warm natural shades and plenty of wood, creating a perfect environment for tranquility and safety. Interior personalization is available upon request. The price includes a parking space large enough for an SUV with a height of 2.3 m and a storage cubicle suitable for storing ski equipment or bicycles.

#### **Apartment Three bedroom** 103 m² Vítkovice

The Krkonoše Mountains offer countless opportunities for both active and passive recreation. The resort is located near the Aldrov ski area, and a regular ski bus service from Aldrov to Horní Mísečky is planned. For an active holiday, the area is entwined with a network of cycling paths, hiking trails, and cross-country ski tracks. The village of Vítkovice, due to its location, is an ideal starting point for all these activities, or just for quiet rest and meditation in the enchanting nature.