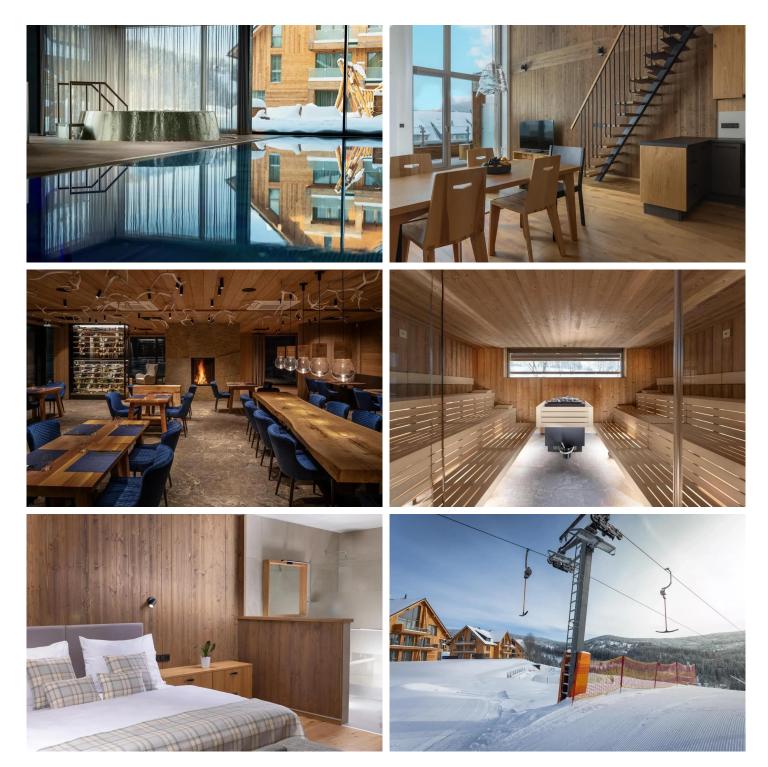

In the Aldrov resort, apartment owners have access to the modern Aldrovka restaurant, which offers an outdoor terrace or a stylish Czech pub. A unique experience is provided by a sophisticated and entirely new wellness center with a spacious pool, jacuzzi, bio or Finnish sauna, and steam bath. There is also a private spa, massage services, fitness facilities, a children's playroom, an outdoor playground, and modern conference facilities.

Respect and reverence for the traditional Krkonoše ecosystem are also reflected in the approach to sustainability, social responsibility, and minimization of energy intensity - apartments are equipped with energy-saving switches, most areas use LED lighting, and there is support for local food sources from local suppliers and an efficient waste sorting system in each apartment and the entire resort.