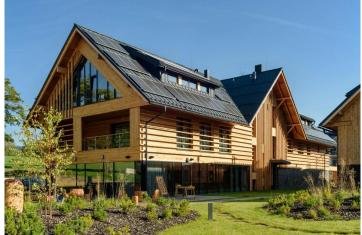

# PHILIP & FRANK

PREMIUM REAL ESTATE SERVICES

**Apartment Three bedroom** 103 m² Vítkovice

L

Three

| ayout   | Area   |
|---------|--------|
| bedroom | 103 m² |

The diverse range of apartments in the mountain resort Aldrov are designed with tradition, stylish design, the utmost comfort, and modern features, all with respect to the beautiful nature of the Krkonoše Mountains. A standard feature of all apartments is a combination of natural materials, wood, custom carpentry, and designer elements. The apartments, which range from cozy 1+kk studios to airy 6+kk duplexes, include fully-equipped kitchens, spacious bedrooms, modern bathrooms, terraces or balconies. Bright apartment interiors blend with warm natural shades and plenty of wood, creating a perfect environment for tranquility and safety. Interior personalization is available upon request. The price includes a parking space large enough for an SUV with a height of 2.3 m and a storage cubicle suitable for storing ski equipment or bicycles.

Respect and reverence for the traditional Krkonoše ecosystem are also reflected in the approach to sustainability, social responsibility, and minimization of energy intensity - apartments are equipped with energy-saving switches, most areas use LED lighting, and there is support for local food sources from local suppliers and an efficient waste sorting system in each apartment and the entire resort.