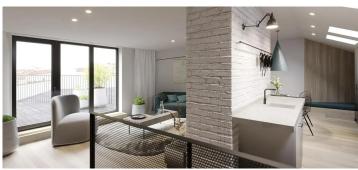

This elegant attic apartment with a three bedroom layout is located on the sixth and seventh floors. The lower part of the apartment includes 2 bedrooms, a children's room or study, a separate toilet, a shared bathroom, and a spacious hall. An impressive steel staircase leads to the upper floor, which features a spacious living room with a kitchenette, dining area, and access to a 16 m² terrace inviting relaxation. The apartment also includes a cellar space.