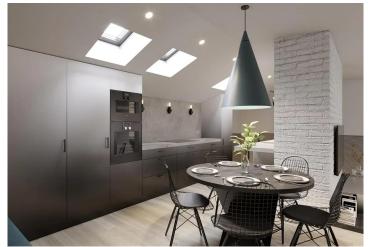

This elegant attic apartment with a three bedroom layout is located on the sixth and seventh floors. The lower part of the apartment includes 2 bedrooms, a children's room or study, a separate toilet, a shared bathroom, and a spacious hall. An impressive steel staircase leads to the upper floor, which features a spacious living room with a kitchenette, dining area, and access to a 16 m² terrace inviting relaxation. The apartment also includes a cellar space.

The standards include carefully selected materials - wooden floors, tiles with marble and stone imitations, ceramic bathroom fixtures, and wooden or full-glass interior doors.

Vršovice was once an ancient village and today is among the most sought-after Prague locales. The surroundings offer pleasant restaurants, bistros, and cafes, many schools and kindergartens, medical offices, authorities, shops, the Eden shopping center, and the impressive Grébovka park, which is among the few preserved Prague vineyards. A pleasant walk can take you to Jiřího z Poděbrad Square, where farmer's markets are regularly held. Surrounded by the unobtrusive elegance of one of Prague's most popular districts, this residence will charm you with a connection of past charm and the comfort of modern living in the wider center of Prague.