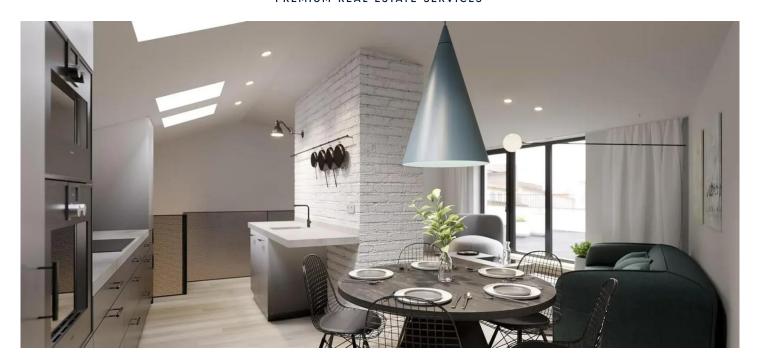

This elegant attic apartment with a three bedroom layout is located on the sixth and seventh floors. The lower part of the apartment includes 2 bedrooms, a children's room or study, a separate toilet, a shared bathroom, and a spacious hall. An impressive steel staircase leads to the upper floor, which features a spacious living room with a kitchenette, dining area, and access to a 16 m² terrace inviting relaxation. The apartment also includes a cellar space.

The standards include carefully selected materials - wooden floors, tiles with marble and stone imitations, ceramic bathroom fixtures, and wooden or full-glass interior doors.

Vršovice was once an ancient village and today is among the most sought-after Prague locales. The surroundings offer pleasant restaurants, bistros, and cafes, many schools and kindergartens, medical offices, authorities, shops, the Eden shopping center, and the impressive Grébovka park, which is among the few preserved Prague vineyards. A pleasant walk can take you to Jiřího z Poděbrad Square, where farmer's markets are regularly held. Surrounded by the unobtrusive elegance of one of Prague's most popular districts, this residence will charm you with a connection of past charm and the comfort of modern living in the wider center of Prague.