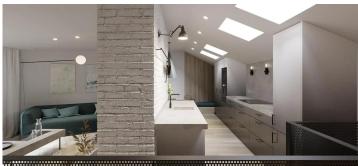

This elegant attic apartment with a three bedroom layout is located on the sixth and seventh floors. The lower part of the apartment includes 2 bedrooms, a children's room or study, a separate toilet, a shared bathroom, and a spacious hall. An impressive steel staircase leads to the upper floor, which features a spacious living room with a kitchenette, dining area, and access to a 16 m² terrace inviting relaxation. The apartment also includes a cellar space.

The standards include carefully selected materials - wooden floors, tiles with marble and stone imitations, ceramic bathroom fixtures, and wooden or full-glass interior doors.

Vršovice was once an ancient village and today is among the most sought-after Prague locales. The surroundings offer pleasant restaurants, bistros, and cafes, many schools and kindergartens, medical offices, authorities, shops, the Eden shopping center, and the impressive Grébovka park, which is among the few preserved Prague vineyards. A pleasant walk can take you to Jiřího z Poděbrad Square, where farmer's markets are regularly held. Surrounded by the unobtrusive elegance of one of Prague's most popular districts, this residence will charm you with a connection of past charm and the comfort of modern living in the wider center of Prague.