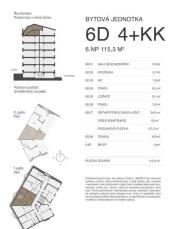

# Area 115 m²

| Price                  | 932 600 € |
|------------------------|-----------|
| Floor area             | 115 m²    |
| Floor                  | 6         |
| Building energy rating | В         |