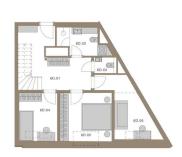

This elegant attic apartment with a three bedroom layout is located on the sixth and seventh floors. The lower part of the apartment includes 2 bedrooms, a children's room or study, a separate toilet, a shared bathroom, and a spacious hall. An impressive steel staircase leads to the upper floor, which features a spacious living room with a kitchenette, dining area, and access to a 16 m² terrace inviting relaxation. The apartment also includes a cellar space.

### **Apartment Three bedroom**

115 m² Praha 10, Na spojce

1. PATRO BYTU