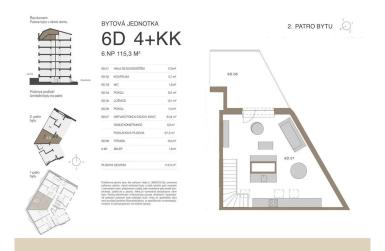

This elegant attic apartment with a three bedroom layout is located on the sixth and seventh floors. The lower part of the apartment includes 2 bedrooms, a children's room or study, a separate toilet, a shared bathroom, and a spacious hall. An impressive steel staircase leads to the upper floor, which features a spacious living room with a kitchenette, dining area, and access to a 16 m² terrace inviting relaxation. The apartment also includes a cellar space.

# Area 115 m²

| Price                  | 932 600 € |
|------------------------|-----------|
| Floor area             | 115 m²    |
| Floor                  | 6         |
| Building energy rating | В         |