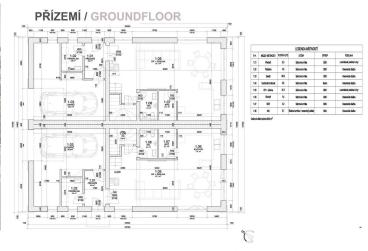

On the ground floor, from the vestibule, we enter the living room from which stairs lead to the first floor. The living room with access to the terrace is connected to the dining room and kitchen. This floor also includes a garage, workshop, laundry room, pantry, and toilet.