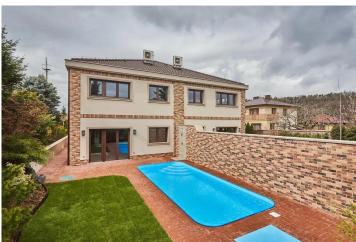

### **House Four bedroom**

184 m², Land 432 m² Praha-Nebušice, Pod novou školou

1 502 500 €

Layout Four bedroom

Area 184 m²

Land
300 m<sup>2</sup>

Terrace 30 m<sup>2</sup>

Welcome to the new development in the sought-after location of Prague 6 – Nebušice, which offers two separate units for sale. Located on a quiet street Pod novou školou, it is within walking distance to the International School of Prague in Nebušice (ISP). Each unit is designed as a separate family house 5+kk, 184m2 with its own garden on a plot of 432m2, designed to be as low-maintenance as possible. There is also a private pool sized 7 x 3 m. Garage parking is also available. Additional two cars can park on the premises.

### House Four bedroom

1 502 500 €

184 m², Land 432 m² Praha-Nebušice, Pod novou školou

These include VANDERSANDEN face brick, BAUMIT facade system, NELSKAMP SIGMA fired tiles, VEKA plastic windows with German profiles, TECHNOFOAM polyurethane foam roof insulation, SCHIEDEL chimney, VAILLANT gas boiler, GABOTHERM underfloor heating, MEISTER floor covering, CIFRE CERAMICA large-format tiles, fixtures by HANS GROHE and LAUFEN, internal doors and skirting, TOSHIBA air conditioning, JABLOTRON security system, video intercom, HÖRMANN garage doors, and preparation for external blinds/shutters, CCTV system, photovoltaic system preparation, Schmid fireplace, 7x3 m pool with counter-current and saltwater, Hunter irrigation system, BEST cobblestone pavement.