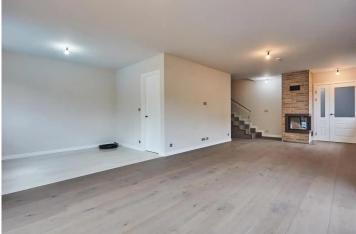

On the ground floor, from the vestibule, we enter the living room from which stairs lead to the first floor. The living room with access to the terrace is connected to the dining room and kitchen. This floor also includes a garage, workshop, laundry room, pantry, and toilet.