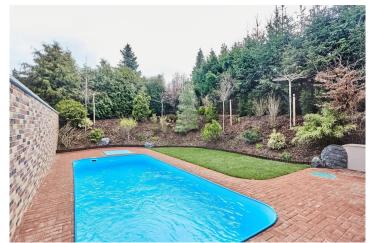

### **House Four bedroom**

184 m², Land 432 m² Praha-Nebušice, Pod novou školou

1 502 500 €

Layout Four bedroom

Area 184 m²

Land
300 m<sup>2</sup>

Terrace 30 m<sup>2</sup>

Welcome to the new development in the sought-after location of Prague 6 – Nebušice, which offers two separate units for sale. Located on a quiet street Pod novou školou, it is within walking distance to the International School of Prague in Nebušice (ISP). Each unit is designed as a separate family house 5+kk, 184m2 with its own garden on a plot of 432m2, designed to be as low-maintenance as possible. There is also a private pool sized 7 x 3 m. Garage parking is also available. Additional two cars can park on the premises.

### House Four bedroom

1 502 500 €

184 m², Land 432 m² Praha-Nebušice, Pod novou školou

These include VANDERSANDEN face brick, BAUMIT facade system, NELSKAMP SIGMA fired tiles, VEKA plastic windows with German profiles, TECHNOFOAM polyurethane foam roof insulation, SCHIEDEL chimney, VAILLANT gas boiler, GABOTHERM underfloor heating, MEISTER floor covering, CIFRE CERAMICA large-format tiles, fixtures by HANS GROHE and LAUFEN, internal doors and skirting, TOSHIBA air conditioning, JABLOTRON security system, video intercom, HÖRMANN garage doors, and preparation for external blinds/shutters, CCTV system, photovoltaic system preparation, Schmid fireplace, 7x3 m pool with counter-current and saltwater, Hunter irrigation system, BEST cobblestone pavement.