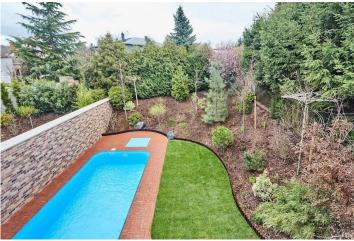

### **House Four bedroom**

184 m², Land 432 m² Praha-Nebušice, Pod novou školou

1 502 500 €

Layout Four bedroom

Area 184 m²

Land
300 m<sup>2</sup>

Terrace 30 m<sup>2</sup>

Welcome to the new development in the sought-after location of Prague 6 – Nebušice, which offers two separate units for sale. Located on a quiet street Pod novou školou, it is within walking distance to the International School of Prague in Nebušice (ISP). Each unit is designed as a separate family house 5+kk, 184m2 with its own garden on a plot of 432m2, designed to be as low-maintenance as possible. There is also a private pool sized 7 x 3 m. Garage parking is also available. Additional two cars can park on the premises.

### House Four bedroom

1 502 500 €

184 m², Land 432 m² Praha-Nebušice, Pod novou školou

These include VANDERSANDEN face brick, BAUMIT facade system, NELSKAMP SIGMA fired tiles, VEKA plastic windows with German profiles, TECHNOFOAM polyurethane foam roof insulation, SCHIEDEL chimney, VAILLANT gas boiler, GABOTHERM underfloor heating, MEISTER floor covering, CIFRE CERAMICA large-format tiles, fixtures by HANS GROHE and LAUFEN, internal doors and skirting, TOSHIBA air conditioning, JABLOTRON security system, video intercom, HÖRMANN garage doors, and preparation for external blinds/shutters, CCTV system, photovoltaic system preparation, Schmid fireplace, 7x3 m pool with counter-current and saltwater, Hunter irrigation system, BEST cobblestone pavement.