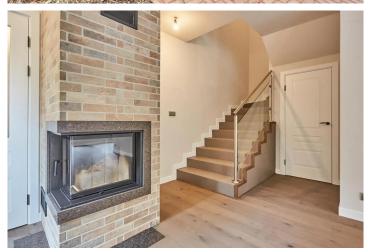

On the ground floor, from the vestibule, we enter the living room from which stairs lead to the first floor. The living room with access to the terrace is connected to the dining room and kitchen. This floor also includes a garage, workshop, laundry room, pantry, and toilet.

### House Four bedroom

1 502 500 €

184 m², Land 432 m² Praha-Nebušice, Pod novou školou

These include VANDERSANDEN face brick, BAUMIT facade system, NELSKAMP SIGMA fired tiles, VEKA plastic windows with German profiles, TECHNOFOAM polyurethane foam roof insulation, SCHIEDEL chimney, VAILLANT gas boiler, GABOTHERM underfloor heating, MEISTER floor covering, CIFRE CERAMICA large-format tiles, fixtures by HANS GROHE and LAUFEN, internal doors and skirting, TOSHIBA air conditioning, JABLOTRON security system, video intercom, HÖRMANN garage doors, and preparation for external blinds/shutters, CCTV system, photovoltaic system preparation, Schmid fireplace, 7x3 m pool with counter-current and saltwater, Hunter irrigation system, BEST cobblestone pavement.