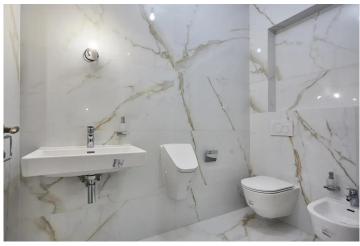

On the first floor, there are two bedrooms each with its own bathroom with shower and toilet. Another two bedrooms on the first floor have their own dressing room and a separate shared bathroom with shower, bathtub, and toilet. All rooms on the first floor are air-conditioned.