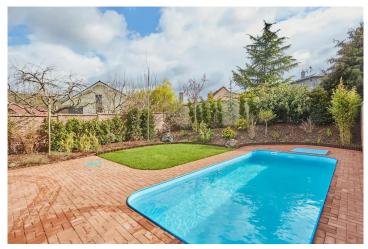

### **House Four bedroom**

184 m², Land 432 m² Praha-Nebušice, Pod novou školou

1 502 500 €

Layout Four bedroom

Area 184 m²

Land
300 m<sup>2</sup>

Terrace 30 m<sup>2</sup>

Welcome to the new development in the sought-after location of Prague 6 – Nebušice, which offers two separate units for sale. Located on a quiet street Pod novou školou, it is within walking distance to the International School of Prague in Nebušice (ISP). Each unit is designed as a separate family house 5+kk, 184m2 with its own garden on a plot of 432m2, designed to be as low-maintenance as possible. There is also a private pool sized 7 x 3 m. Garage parking is also available. Additional two cars can park on the premises.

### House Four bedroom

1 502 500 €

184 m², Land 432 m² Praha-Nebušice, Pod novou školou

These include VANDERSANDEN face brick, BAUMIT facade system, NELSKAMP SIGMA fired tiles, VEKA plastic windows with German profiles, TECHNOFOAM polyurethane foam roof insulation, SCHIEDEL chimney, VAILLANT gas boiler, GABOTHERM underfloor heating, MEISTER floor covering, CIFRE CERAMICA large-format tiles, fixtures by HANS GROHE and LAUFEN, internal doors and skirting, TOSHIBA air conditioning, JABLOTRON security system, video intercom, HÖRMANN garage doors, and preparation for external blinds/shutters, CCTV system, photovoltaic system preparation, Schmid fireplace, 7x3 m pool with counter-current and saltwater, Hunter irrigation system, BEST cobblestone pavement.