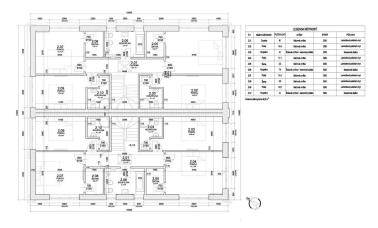

On the first floor, there are two bedrooms each with its own bathroom with shower and toilet. Another two bedrooms on the first floor have their own dressing room and a separate shared bathroom with shower, bathtub, and toilet. All rooms on the first floor are air-conditioned.

#### 1. PATRO / 1ST FLOOR