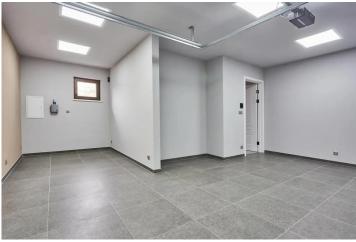

On the ground floor, from the vestibule, we enter the living room from which stairs lead to the first floor. The living room with access to the terrace is connected to the dining room and kitchen. This floor also includes a garage, workshop, laundry room, pantry, and toilet.