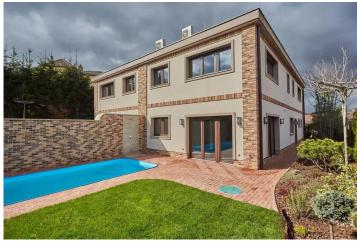

### **House Four bedroom**

184 m², Land 432 m² Praha-Nebušice, Pod novou školou

1 502 500 €

Layout Four bedroom

Area 184 m²

Land
300 m<sup>2</sup>

Terrace 30 m<sup>2</sup>

Welcome to the new development in the sought-after location of Prague 6 – Nebušice, which offers two separate units for sale. Located on a quiet street Pod novou školou, it is within walking distance to the International School of Prague in Nebušice (ISP). Each unit is designed as a separate family house 5+kk, 184m2 with its own garden on a plot of 432m2, designed to be as low-maintenance as possible. There is also a private pool sized 7 x 3 m. Garage parking is also available. Additional two cars can park on the premises.

### House Four bedroom

1 502 500 €

184 m², Land 432 m² Praha-Nebušice, Pod novou školou

These include VANDERSANDEN face brick, BAUMIT facade system, NELSKAMP SIGMA fired tiles, VEKA plastic windows with German profiles, TECHNOFOAM polyurethane foam roof insulation, SCHIEDEL chimney, VAILLANT gas boiler, GABOTHERM underfloor heating, MEISTER floor covering, CIFRE CERAMICA large-format tiles, fixtures by HANS GROHE and LAUFEN, internal doors and skirting, TOSHIBA air conditioning, JABLOTRON security system, video intercom, HÖRMANN garage doors, and preparation for external blinds/shutters, CCTV system, photovoltaic system preparation, Schmid fireplace, 7x3 m pool with counter-current and saltwater, Hunter irrigation system, BEST cobblestone pavement.