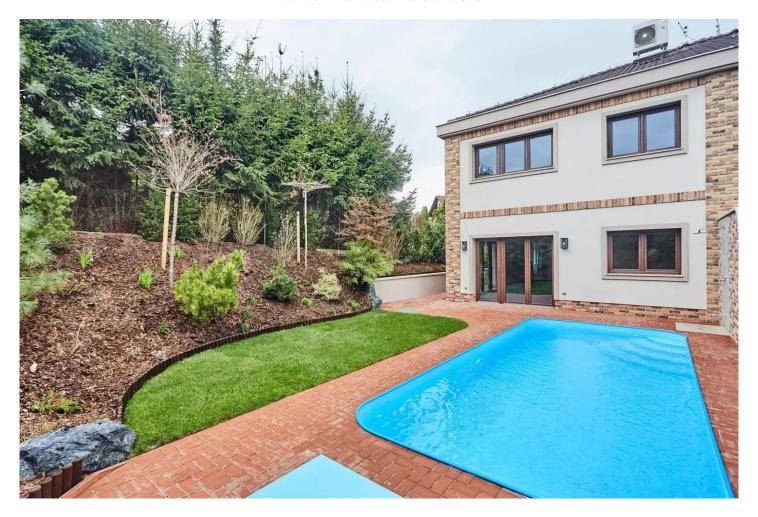

### **House Four bedroom**

184 m², Land 432 m² Praha-Nebušice, Pod novou školou

1 502 500 €

Layout Four bedroom

Area 184 m²

Land
300 m<sup>2</sup>

Terrace 30 m<sup>2</sup>

Welcome to the new development in the sought-after location of Prague 6 – Nebušice, which offers two separate units for sale. Located on a quiet street Pod novou školou, it is within walking distance to the International School of Prague in Nebušice (ISP). Each unit is designed as a separate family house 5+kk, 184m2 with its own garden on a plot of 432m2, designed to be as low-maintenance as possible. There is also a private pool sized 7 x 3 m. Garage parking is also available. Additional two cars can park on the premises.

### House Four bedroom

1 502 500 €

184 m², Land 432 m² Praha-Nebušice, Pod novou školou

These include VANDERSANDEN face brick, BAUMIT facade system, NELSKAMP SIGMA fired tiles, VEKA plastic windows with German profiles, TECHNOFOAM polyurethane foam roof insulation, SCHIEDEL chimney, VAILLANT gas boiler, GABOTHERM underfloor heating, MEISTER floor covering, CIFRE CERAMICA large-format tiles, fixtures by HANS GROHE and LAUFEN, internal doors and skirting, TOSHIBA air conditioning, JABLOTRON security system, video intercom, HÖRMANN garage doors, and preparation for external blinds/shutters, CCTV system, photovoltaic system preparation, Schmid fireplace, 7x3 m pool with counter-current and saltwater, Hunter irrigation system, BEST cobblestone pavement.