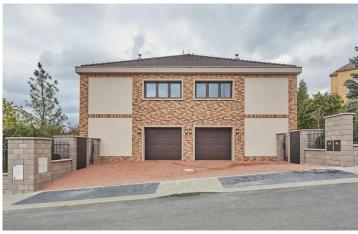

### **House Four bedroom**

184 m², Land 432 m² Praha-Nebušice, Pod novou školou

1 502 500 €

Layout Four bedroom

Area 184 m²

Land
300 m<sup>2</sup>

Terrace 30 m<sup>2</sup>

Welcome to the new development in the sought-after location of Prague 6 – Nebušice, which offers two separate units for sale. Located on a quiet street Pod novou školou, it is within walking distance to the International School of Prague in Nebušice (ISP). Each unit is designed as a separate family house 5+kk, 184m2 with its own garden on a plot of 432m2, designed to be as low-maintenance as possible. There is also a private pool sized 7 x 3 m. Garage parking is also available. Additional two cars can park on the premises.

### House Four bedroom

1 502 500 €

184 m², Land 432 m² Praha-Nebušice, Pod novou školou

These include VANDERSANDEN face brick, BAUMIT facade system, NELSKAMP SIGMA fired tiles, VEKA plastic windows with German profiles, TECHNOFOAM polyurethane foam roof insulation, SCHIEDEL chimney, VAILLANT gas boiler, GABOTHERM underfloor heating, MEISTER floor covering, CIFRE CERAMICA large-format tiles, fixtures by HANS GROHE and LAUFEN, internal doors and skirting, TOSHIBA air conditioning, JABLOTRON security system, video intercom, HÖRMANN garage doors, and preparation for external blinds/shutters, CCTV system, photovoltaic system preparation, Schmid fireplace, 7x3 m pool with counter-current and saltwater, Hunter irrigation system, BEST cobblestone pavement.