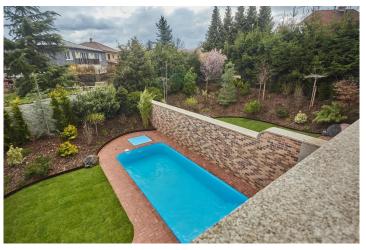

### **House Four bedroom**

184 m², Land 432 m² Praha-Nebušice, Pod novou školou

1 502 500 €

Layout Four bedroom

Area 184 m²

Land
300 m<sup>2</sup>

Terrace 30 m<sup>2</sup>

Welcome to the new development in the sought-after location of Prague 6 – Nebušice, which offers two separate units for sale. Located on a quiet street Pod novou školou, it is within walking distance to the International School of Prague in Nebušice (ISP). Each unit is designed as a separate family house 5+kk, 184m2 with its own garden on a plot of 432m2, designed to be as low-maintenance as possible. There is also a private pool sized 7 x 3 m. Garage parking is also available. Additional two cars can park on the premises.

### House Four bedroom

1 502 500 €

184 m², Land 432 m² Praha-Nebušice, Pod novou školou

These include VANDERSANDEN face brick, BAUMIT facade system, NELSKAMP SIGMA fired tiles, VEKA plastic windows with German profiles, TECHNOFOAM polyurethane foam roof insulation, SCHIEDEL chimney, VAILLANT gas boiler, GABOTHERM underfloor heating, MEISTER floor covering, CIFRE CERAMICA large-format tiles, fixtures by HANS GROHE and LAUFEN, internal doors and skirting, TOSHIBA air conditioning, JABLOTRON security system, video intercom, HÖRMANN garage doors, and preparation for external blinds/shutters, CCTV system, photovoltaic system preparation, Schmid fireplace, 7x3 m pool with counter-current and saltwater, Hunter irrigation system, BEST cobblestone pavement.