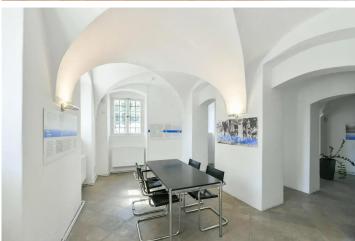

On the ground floor of the two-storey house we find a central hall, a separate toilet and four rooms. From the central hall, stairs lead to the first floor and the cellar. This consists of two rooms of 11 and 17 m<sup>2</sup>.

On the first floor there are four rooms, a hallway, a hall, a separate kitchen, a bathroom and an entrance to the courtyard. The rooms on the left side overlook the park.

The second floor consists of a large bathroom with bath and shower, separate toilet, cloakroom and an interestingly designed space with kitchen and fireplace