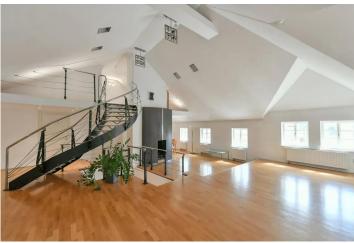

On the first floor there are four rooms, a hallway, a hall, a separate kitchen, a bathroom and an entrance to the courtyard. The rooms on the left side overlook the park.

The second floor consists of a large bathroom with bath and shower, separate toilet, cloakroom and an interestingly designed space with kitchen and fireplace