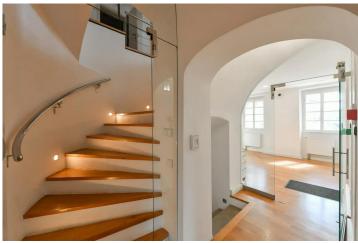

On the ground floor of the two-storey house we find a central hall, a separate toilet and four rooms. From the central hall, stairs lead to the first floor and the cellar. This consists of two rooms of 11 and 17 m<sup>2</sup>.