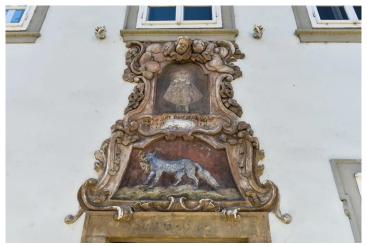

The dominant feature you will immediately notice is the entrance portal, above which are two cartouches framed by rich rococo stucco. The upper cartouche depicts the Infant Jesus of Prague and the lower one a blue fox with a vine branch in its mouth.