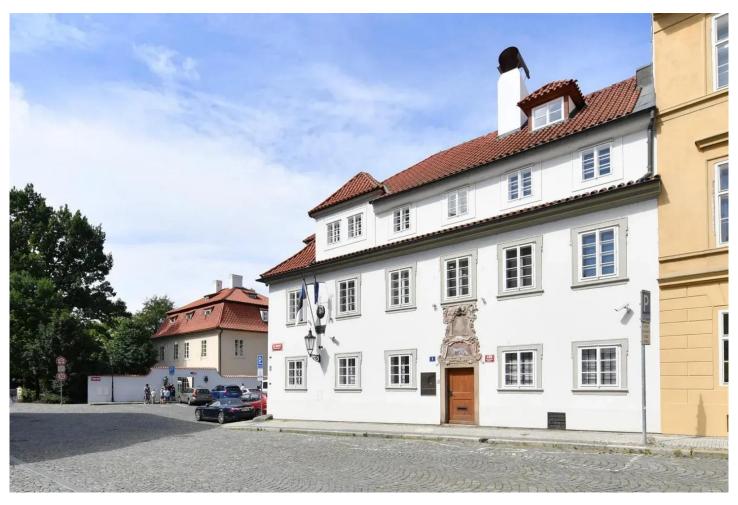

### Price upon request

| Layout      |  |
|-------------|--|
| Six-bedroom |  |

Area
415 m²

Terrace
4 m<sup>2</sup>

Parking 1x public

We would like to introduce you to the pearl of Prague real estate. It is a Baroque house with a rich history, which stands right on Kampa in Mala Strana, in one of the most romantic corners of Prague.

The dominant feature you will immediately notice is the entrance portal, above which are two cartouches framed by rich rococo stucco. The upper cartouche depicts the Infant Jesus of Prague and the lower one a blue fox with a vine branch in its mouth.