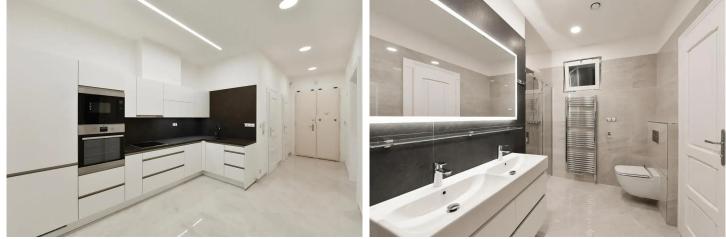

#### **Apartment Two bedroom** 90 m² Praha 7, Ovenecká

Layout Two bedroom

We offer you a luxuriously renovated apartment for rent in the most attractive area of Prague, in Letná.

Upon entering the apartment, we find ourselves in a hallway that seamlessly transitions into a completely new kitchen. From here, we can also access all three bedrooms, the bathroom, and the toilet. The bedrooms feature floating floors, decorative moldings, and replicas of historic chandeliers with adjustable light intensity. The kitchen and bathroom boast a modern appearance, tiles, and underfloor heating.

The whole apartment feels very optimistic thanks to its bright colors, an area of 90 m2, and very appropriately chosen lighting that truly brightens the space. Modern design and materials tastefully complement the original historical elements of the building, creating a unique atmosphere.