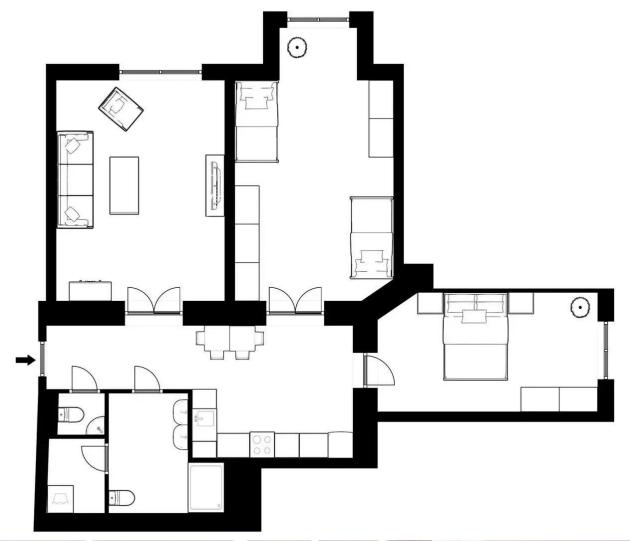

#### **Apartment Two bedroom** 90 m² Praha 7, Ovenecká

Layout Two bedroom

We offer you a luxuriously renovated apartment for rent in the most attractive area of Prague, in Letná.

Upon entering the apartment, we find ourselves in a hallway that seamlessly transitions into a completely new kitchen. From here, we can also access all three bedrooms, the bathroom, and the toilet. The bedrooms feature floating floors, decorative moldings, and replicas of historic chandeliers with adjustable light intensity. The kitchen and bathroom boast a modern appearance, tiles, and underfloor heating.