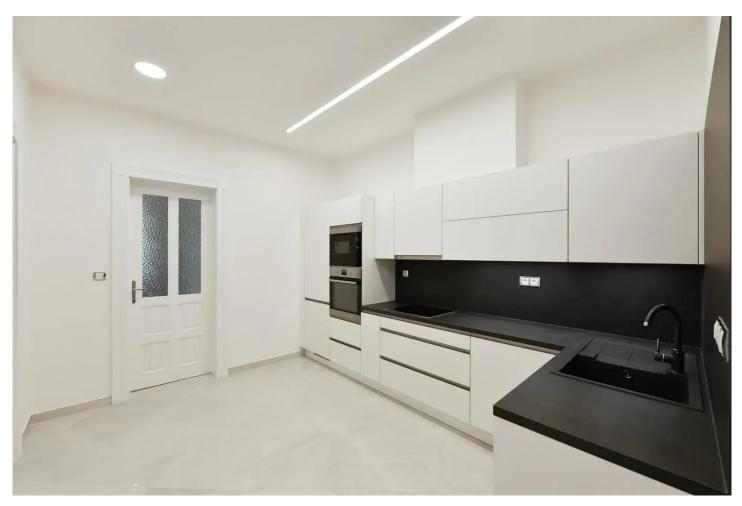

#### **Apartment Two bedroom** 90 m² Praha 7, Ovenecká

Layout Two bedroom

We offer you a luxuriously renovated apartment for rent in the most attractive area of Prague, in Letná.

Upon entering the apartment, we find ourselves in a hallway that seamlessly transitions into a completely new kitchen. From here, we can also access all three bedrooms, the bathroom, and the toilet. The bedrooms feature floating floors, decorative moldings, and replicas of historic chandeliers with adjustable light intensity. The kitchen and bathroom boast a modern appearance, tiles, and underfloor heating.

The whole apartment feels very optimistic thanks to its bright colors, an area of 90 m2, and very appropriately chosen lighting that truly brightens the space. Modern design and materials tastefully complement the original historical elements of the building, creating a unique atmosphere.