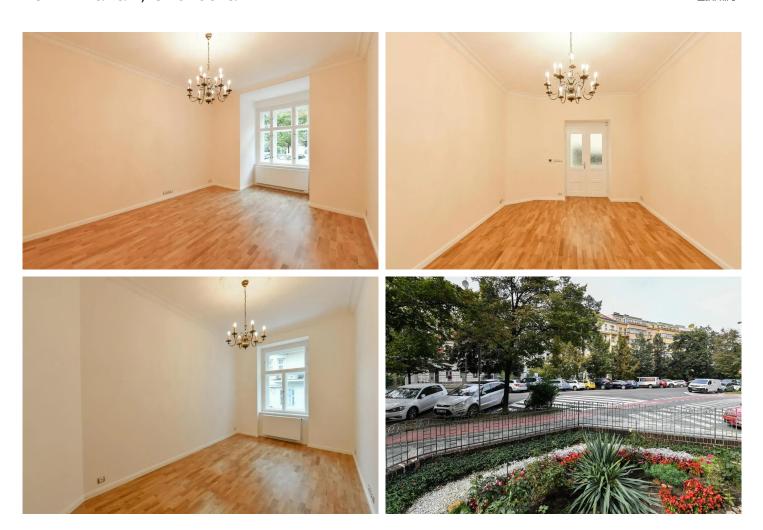

#### **Apartment Two bedroom** 90 m² Praha 7, Ovenecká

Layout Two bedroom

We offer you a luxuriously renovated apartment for rent in the most attractive area of Prague, in Letná.

Upon entering the apartment, we find ourselves in a hallway that seamlessly transitions into a completely new kitchen. From here, we can also access all three bedrooms, the bathroom, and the toilet. The bedrooms feature floating floors, decorative moldings, and replicas of historic chandeliers with adjustable light intensity. The kitchen and bathroom boast a modern appearance, tiles, and underfloor heating.

The whole apartment feels very optimistic thanks to its bright colors, an area of 90 m2, and very appropriately chosen lighting that truly brightens the space. Modern design and materials tastefully complement the original historical elements of the building, creating a unique atmosphere.