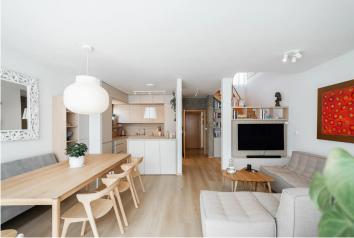

The interior of the house consists of four rooms with a kitchenette and modern appliances. Recently, the entire ground floor underwent a complete renovation. The apartment has 2 bathrooms and 2 toilets, 2 dressing rooms, and a utility room. From the garden, there is access to a cellar, which is ideal for storing sports equipment and garden machinery.