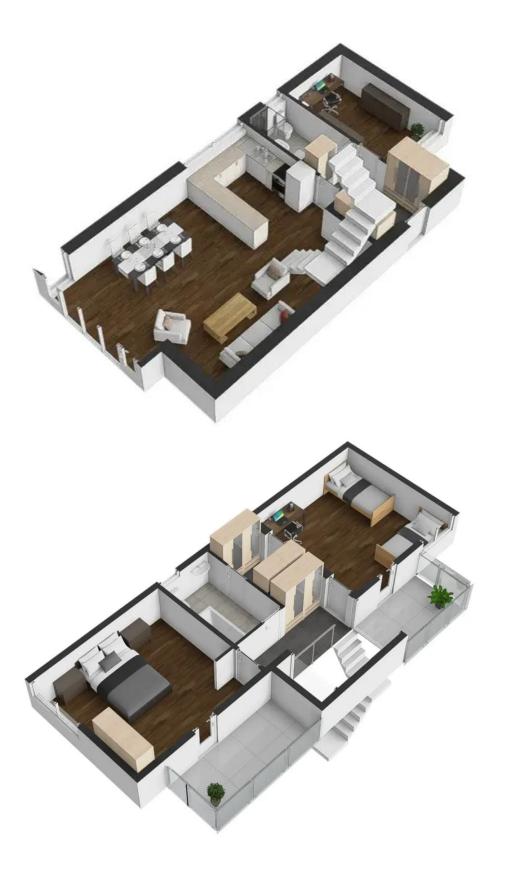

The interior of the house consists of four rooms with a kitchenette and modern appliances. Recently, the entire ground floor underwent a complete renovation. The apartment has 2 bathrooms and 2 toilets, 2 dressing rooms, and a utility room. From the garden, there is access to a cellar, which is ideal for storing sports equipment and garden machinery.

On the 2nd floor, you will find 2 terraces with a total area of 9 sqm, providing a peaceful space for relaxation. The ideal size of the garden offers two separate recreational zones and covered parking for one car. The house is equipped with modern technologies, including ADSL internet and electrical installations with voltages of 380 V and 220 V, allowing both home and professional use.