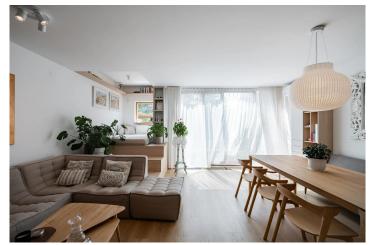

This modern and very practically designed family house located in Prague 4-Písnice offers comfortable living in a quiet part of the capital city of Prague. The property has a built-up area of 81 sqm and a usable area of approximately 112 sqm, spread over two floors. Built with quality wood, the house is finished to a high standard and ready to move into.

The interior of the house consists of four rooms with a kitchenette and modern appliances. Recently, the entire ground floor underwent a complete renovation. The apartment has 2 bathrooms and 2 toilets, 2 dressing rooms, and a utility room. From the garden, there is access to a cellar, which is ideal for storing sports equipment and garden machinery.