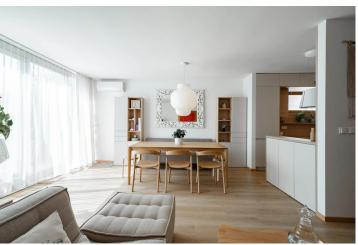

The interior of the house consists of four rooms with a kitchenette and modern appliances. Recently, the entire ground floor underwent a complete renovation. The apartment has 2 bathrooms and 2 toilets, 2 dressing rooms, and a utility room. From the garden, there is access to a cellar, which is ideal for storing sports equipment and garden machinery.