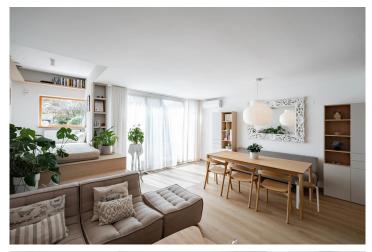

The interior of the house consists of four rooms with a kitchenette and modern appliances. Recently, the entire ground floor underwent a complete renovation. The apartment has 2 bathrooms and 2 toilets, 2 dressing rooms, and a utility room. From the garden, there is access to a cellar, which is ideal for storing sports equipment and garden machinery.