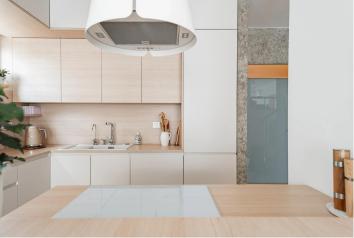

The interior of the house consists of four rooms with a kitchenette and modern appliances. Recently, the entire ground floor underwent a complete renovation. The apartment has 2 bathrooms and 2 toilets, 2 dressing rooms, and a utility room. From the garden, there is access to a cellar, which is ideal for storing sports equipment and garden machinery.