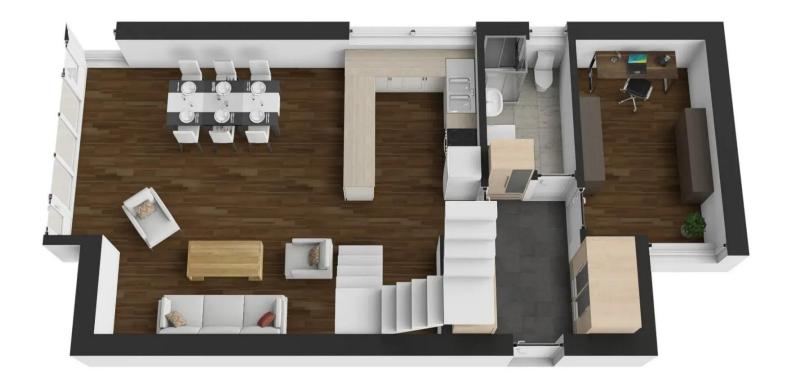

The interior of the house consists of four rooms with a kitchenette and modern appliances. Recently, the entire ground floor underwent a complete renovation. The apartment has 2 bathrooms and 2 toilets, 2 dressing rooms, and a utility room. From the garden, there is access to a cellar, which is ideal for storing sports equipment and garden machinery.