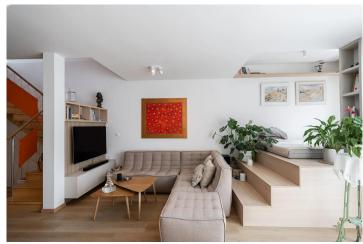

The interior of the house consists of four rooms with a kitchenette and modern appliances. Recently, the entire ground floor underwent a complete renovation. The apartment has 2 bathrooms and 2 toilets, 2 dressing rooms, and a utility room. From the garden, there is access to a cellar, which is ideal for storing sports equipment and garden machinery.

On the 2nd floor, you will find 2 terraces with a total area of 9 sqm, providing a peaceful space for relaxation. The ideal size of the garden offers two separate recreational zones and covered parking for one car. The house is equipped with modern technologies, including ADSL internet and electrical installations with voltages of 380 V and 220 V, allowing both home and professional use.