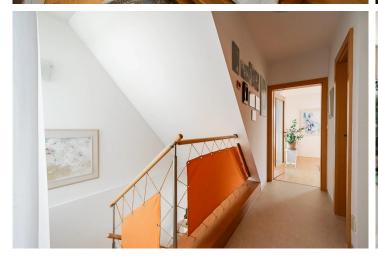

The interior of the house consists of four rooms with a kitchenette and modern appliances. Recently, the entire ground floor underwent a complete renovation. The apartment has 2 bathrooms and 2 toilets, 2 dressing rooms, and a utility room. From the garden, there is access to a cellar, which is ideal for storing sports equipment and garden machinery.

On the 2nd floor, you will find 2 terraces with a total area of 9 sqm, providing a peaceful space for relaxation. The ideal size of the garden offers two separate recreational zones and covered parking for one car. The house is equipped with modern technologies, including ADSL internet and electrical installations with voltages of 380 V and 220 V, allowing both home and professional use.