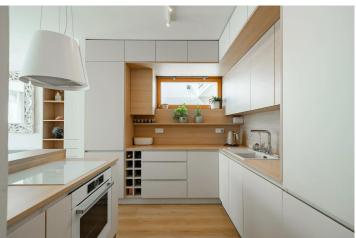

The interior of the house consists of four rooms with a kitchenette and modern appliances. Recently, the entire ground floor underwent a complete renovation. The apartment has 2 bathrooms and 2 toilets, 2 dressing rooms, and a utility room. From the garden, there is access to a cellar, which is ideal for storing sports equipment and garden machinery.