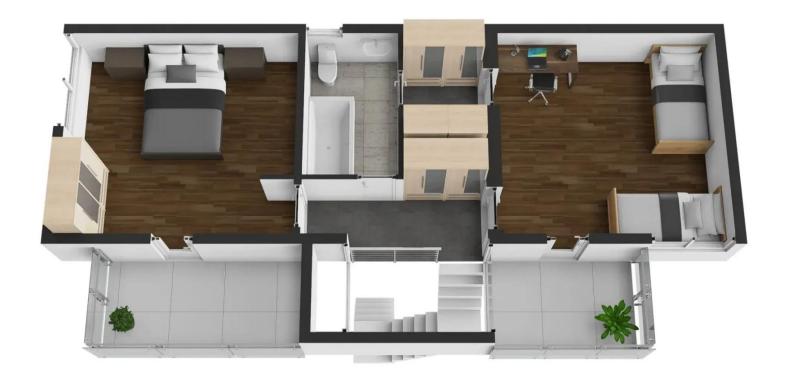

The interior of the house consists of four rooms with a kitchenette and modern appliances. Recently, the entire ground floor underwent a complete renovation. The apartment has 2 bathrooms and 2 toilets, 2 dressing rooms, and a utility room. From the garden, there is access to a cellar, which is ideal for storing sports equipment and garden machinery.

On the 2nd floor, you will find 2 terraces with a total area of 9 sqm, providing a peaceful space for relaxation. The ideal size of the garden offers two separate recreational zones and covered parking for one car. The house is equipped with modern technologies, including ADSL internet and electrical installations with voltages of 380 V and 220 V, allowing both home and professional use.