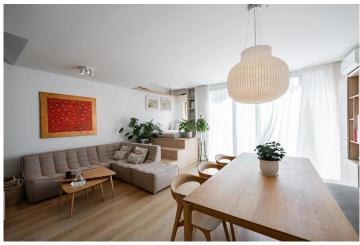

The interior of the house consists of four rooms with a kitchenette and modern appliances. Recently, the entire ground floor underwent a complete renovation. The apartment has 2 bathrooms and 2 toilets, 2 dressing rooms, and a utility room. From the garden, there is access to a cellar, which is ideal for storing sports equipment and garden machinery.