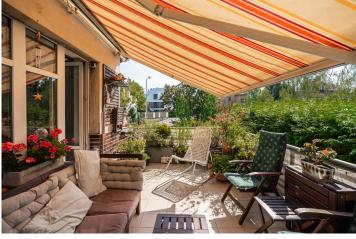

# Layout Bigger than eight bedroom

Area 220 m<sup>2</sup>

Land 422 m<sup>2</sup>

We are delighted to present the opportunity to acquire a villa consisting of three residential units, nestled in a traditional residential area, just a stone's throw from Ladronka Park.

This property, built in 1934, was expanded in the late 1970s to include winter gardens. It is set on a plot of 601m², with a built-up area of 179 m². The villa features a basement, and each residential unit benefits from its own heating and hot water systems.

The surrounding area offers a variety of conveniences, including private nurseries, a primary school, a polyclinic, supermarkets, shops, restaurants, and other essential services.

| Price                  | 1 387 100 € |
|------------------------|-------------|
| Built-up area          | 179 m²      |
| Floor area             | 220 m²      |
| Land                   | 422 m²      |
| Cellar                 | 100 m²      |
| Building energy rating | G           |