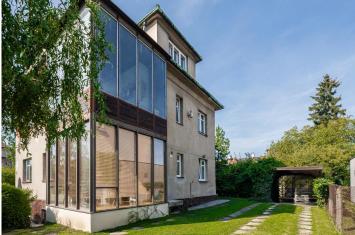

This property, built in 1934, was expanded in the late 1970s to include winter gardens. It is set on a plot of 601m², with a built-up area of 179 m². The villa features a basement, and each residential unit benefits from its own heating and hot water systems.

The surrounding area offers a variety of conveniences, including private nurseries, a primary school, a polyclinic, supermarkets, shops, restaurants, and other essential services.

| Price                  | 1 387 100 € |
|------------------------|-------------|
| Built-up area          | 179 m²      |
| Floor area             | 220 m²      |
| Land                   | 422 m²      |
| Cellar                 | 100 m²      |
| Building energy rating | G           |