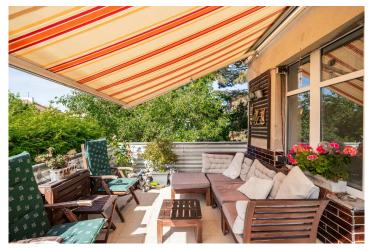

# Layout Bigger than eight bedroom

Area 220 m<sup>2</sup>

Land 422 m<sup>2</sup>

We are delighted to present the opportunity to acquire a villa consisting of three residential units, nestled in a traditional residential area, just a stone's throw from Ladronka Park.

This property, built in 1934, was expanded in the late 1970s to include winter gardens. It is set on a plot of 601m², with a built-up area of 179 m². The villa features a basement, and each residential unit benefits from its own heating and hot water systems.

The surrounding area offers a variety of conveniences, including private nurseries, a primary school, a polyclinic, supermarkets, shops, restaurants, and other essential services.

| Price                  | 1 387 100 € |
|------------------------|-------------|
| Built-up area          | 179 m²      |
| Floor area             | 220 m²      |
| Land                   | 422 m²      |
| Cellar                 | 100 m²      |
| Building energy rating | G           |