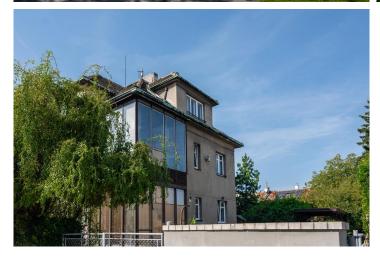

# Layout Bigger than eight bedroom

Area 220 m<sup>2</sup>

Land 422 m<sup>2</sup>

We are delighted to present the opportunity to acquire a villa consisting of three residential units, nestled in a traditional residential area, just a stone's throw from Ladronka Park.

This property, built in 1934, was expanded in the late 1970s to include winter gardens. It is set on a plot of 601m², with a built-up area of 179 m². The villa features a basement, and each residential unit benefits from its own heating and hot water systems.