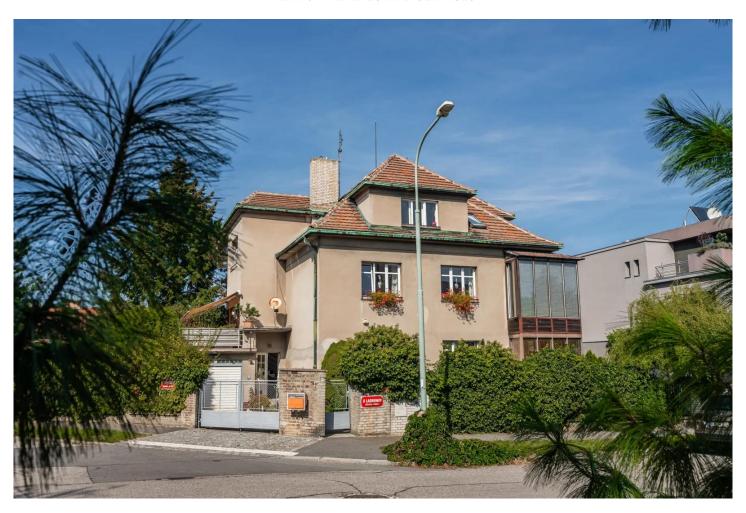

# Layout Bigger than eight bedroom

Area 220 m<sup>2</sup>

Land 422 m<sup>2</sup>

We are delighted to present the opportunity to acquire a villa consisting of three residential units, nestled in a traditional residential area, just a stone's throw from Ladronka Park.

This property, built in 1934, was expanded in the late 1970s to include winter gardens. It is set on a plot of 601m², with a built-up area of 179 m². The villa features a basement, and each residential unit benefits from its own heating and hot water systems.

Conveniently located within walking distance, public transport stops provide easy access to local amenities. Just a 2-minute stroll takes you to the bus stop servicing routes to the airport and Anděl (Metro B), while a tram stop connecting to Metro A stations Malostranská and Hradčanská is a mere 7 minutes away. The property enjoys excellent access to the tunnels and the city ring road for those travelling by car.

The surrounding area offers a variety of conveniences, including private nurseries, a primary school, a polyclinic, supermarkets, shops, restaurants, and other essential services.

| Price                  | 1 387 100 € |
|------------------------|-------------|
| Built-up area          | 179 m²      |
| Floor area             | 220 m²      |
| Land                   | 422 m²      |
| Cellar                 | 100 m²      |
| Building energy rating | G           |