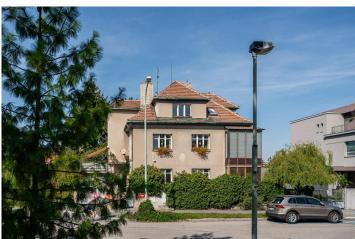

# Layout Bigger than eight bedroom

Area 220 m<sup>2</sup>

Land 422 m<sup>2</sup>

We are delighted to present the opportunity to acquire a villa consisting of three residential units, nestled in a traditional residential area, just a stone's throw from Ladronka Park.

This property, built in 1934, was expanded in the late 1970s to include winter gardens. It is set on a plot of 601m², with a built-up area of 179 m². The villa features a basement, and each residential unit benefits from its own heating and hot water systems.

Conveniently located within walking distance, public transport stops provide easy access to local amenities. Just a 2-minute stroll takes you to the bus stop servicing routes to the airport and Anděl (Metro B), while a tram stop connecting to Metro A stations Malostranská and Hradčanská is a mere 7 minutes away. The property enjoys excellent access to the tunnels and the city ring road for those travelling by car.

The surrounding area offers a variety of conveniences, including private nurseries, a primary school, a polyclinic, supermarkets, shops, restaurants, and other essential services.

| Price                  | 1 387 100 € |
|------------------------|-------------|
| Built-up area          | 179 m²      |
| Floor area             | 220 m²      |
| Land                   | 422 m²      |
| Cellar                 | 100 m²      |
| Building energy rating | G           |