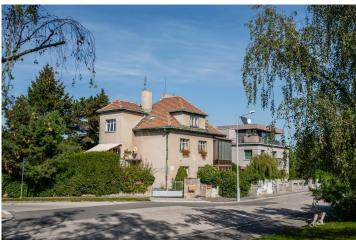

# Layout Bigger than eight bedroom

Area 220 m<sup>2</sup>

Land 422 m<sup>2</sup>

We are delighted to present the opportunity to acquire a villa consisting of three residential units, nestled in a traditional residential area, just a stone's throw from Ladronka Park.

This property, built in 1934, was expanded in the late 1970s to include winter gardens. It is set on a plot of 601m², with a built-up area of 179 m². The villa features a basement, and each residential unit benefits from its own heating and hot water systems.

Conveniently located within walking distance, public transport stops provide easy access to local amenities. Just a 2-minute stroll takes you to the bus stop servicing routes to the airport and Anděl (Metro B), while a tram stop connecting to Metro A stations Malostranská and Hradčanská is a mere 7 minutes away. The property enjoys excellent access to the tunnels and the city ring road for those travelling by car.

The surrounding area offers a variety of conveniences, including private nurseries, a primary school, a polyclinic, supermarkets, shops, restaurants, and other essential services.

| Price                  | 1 387 100 € |
|------------------------|-------------|
| Built-up area          | 179 m²      |
| Floor area             | 220 m²      |
| Land                   | 422 m²      |
| Cellar                 | 100 m²      |
| Building energy rating | G           |