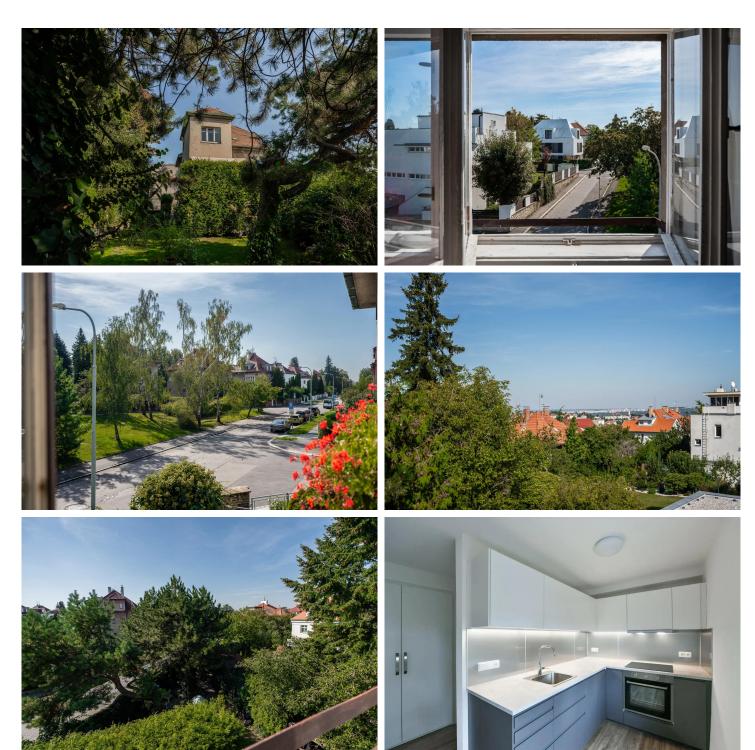

Conveniently located within walking distance, public transport stops provide easy access to local amenities. Just a 2-minute stroll takes you to the bus stop servicing routes to the airport and Anděl (Metro B), while a tram stop connecting to Metro A stations Malostranská and Hradčanská is a mere 7 minutes away. The property enjoys excellent access to the tunnels and the city ring road for those travelling by car.

The surrounding area offers a variety of conveniences, including private nurseries, a primary school, a polyclinic, supermarkets, shops, restaurants, and other essential services.

| Price                  | 1 387 100 € |
|------------------------|-------------|
| Built-up area          | 179 m²      |
| Floor area             | 220 m²      |
| Land                   | 422 m²      |
| Cellar                 | 100 m²      |
| Building energy rating | G           |