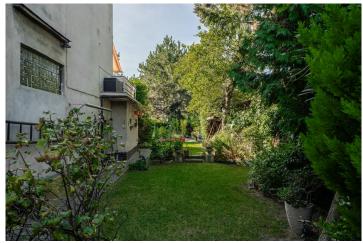

# Layout Bigger than eight bedroom

Area 220 m<sup>2</sup>

Land 422 m<sup>2</sup>

We are delighted to present the opportunity to acquire a villa consisting of three residential units, nestled in a traditional residential area, just a stone's throw from Ladronka Park.

This property, built in 1934, was expanded in the late 1970s to include winter gardens. It is set on a plot of 601m², with a built-up area of 179 m². The villa features a basement, and each residential unit benefits from its own heating and hot water systems.

The surrounding area offers a variety of conveniences, including private nurseries, a primary school, a polyclinic, supermarkets, shops, restaurants, and other essential services.

| Price                  | 1 387 100 € |
|------------------------|-------------|
| Built-up area          | 179 m²      |
| Floor area             | 220 m²      |
| Land                   | 422 m²      |
| Cellar                 | 100 m²      |
| Building energy rating | G           |