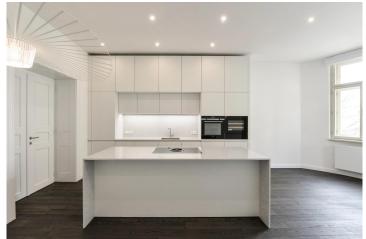

This prestigious apartment offers 137 m² off ground space and is located on the 2nd floor of an attractive renovated building and features a spacious entrance hall with large built-in wardrobes. Following on from the the hallway, there is a generously designed living room with an elegant kitchenette in full gloss, fully equipped with high-quality appliances (stove, oven, refrigerator, freezer, dishwasher, and microwave oven). Additionally, there are three spacious bedrooms, a walk-in closet and two designer bathrooms. The apartment is equipped with air conditioning, a washing machine and a dryer. The apartment is