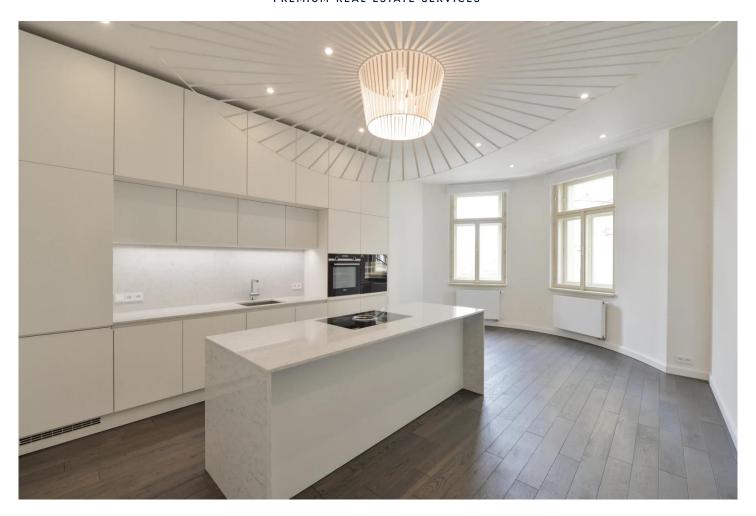

This prestigious apartment offers 137 m² off ground space and is located on the 2nd floor of an attractive renovated building and features a spacious entrance hall with large built-in wardrobes. Following on from the the hallway, there is a generously designed living room with an elegant kitchenette in full gloss, fully equipped with high-quality appliances (stove, oven, refrigerator, freezer, dishwasher, and microwave oven). Additionally, there are three spacious bedrooms, a walk-in closet and two designer bathrooms. The apartment is equipped with air conditioning, a washing machine and a dryer. The apartment is