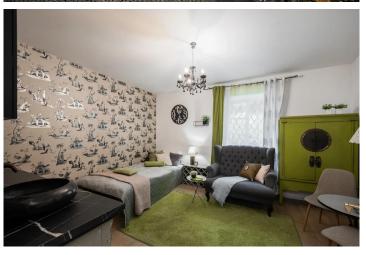

#### 24 m² Praha 5, U Pernikářky

The studio has undergone a complete renovation and now offers new amenities. The total usable area is 24 m<sup>2</sup>, which represents the ideal space needed for a comfortable life for one person. You enter through a hallway and then into a living space that seamlessly combines a living room with a kitchen and sleeping area. High ceilings of 2.68 meters add to the interior's airy and spacious feel.