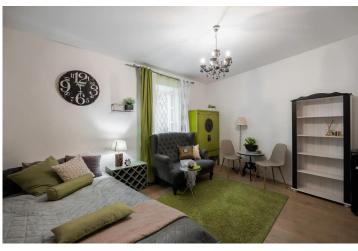

#### 24 m² Praha 5, U Pernikářky

The studio has undergone a complete renovation and now offers new amenities. The total usable area is 24 m<sup>2</sup>, which represents the ideal space needed for a comfortable life for one person. You enter through a hallway and then into a living space that seamlessly combines a living room with a kitchen and sleeping area. High ceilings of 2.68 meters add to the interior's airy and spacious feel.