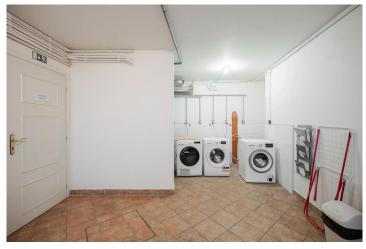

Area 24 m²

| Price                  | 700 € |
|------------------------|-------|
| Floor area             | 24 m² |
| Building energy rating | E     |

The property also includes shared terraces, as well as other common interior spaces with seating. In the basement of the building, there is a small gym for daily use (free of charge) and a laundry room, where 5 washing machines are available for coin-operated use.