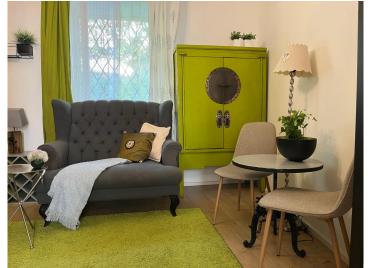

#### 24 m² Praha 5, U Pernikářky

The studio has undergone a complete renovation and now offers new amenities. The total usable area is 24 m<sup>2</sup>, which represents the ideal space needed for a comfortable life for one person. You enter through a hallway and then into a living space that seamlessly combines a living room with a kitchen and sleeping area. High ceilings of 2.68 meters add to the interior's airy and spacious feel.

In the unique kitchen, you will find modern appliances, including a freestanding refrigerator, microwave oven with grill, induction hob, electric kettle, coffee maker, and all the basic kitchen equipment allowing for easy meal preparation. The bathroom is equipped with towels, a bathrobe, and a hairdryer, and in the room, there is bed linen with a spare cover, an iron, and an ironing board.