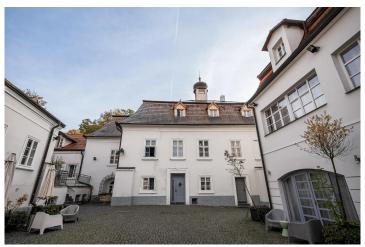

# Layout **Studio**

The studio is situated in the architecturally unique residence Little Monastery, which is a luxurious apartment complex in the beautiful part of Prague. From the moment you step into the modernized residence, you will feel a piece of history. The estate itself was built in the 17th century on the site of a former vineyard. Its current appearance after a complete reconstruction reflects the late Baroque modifications from the early 19th century.

#### 24 m² Praha 5, U Pernikářky

The studio has undergone a complete renovation and now offers new amenities. The total usable area is 24 m<sup>2</sup>, which represents the ideal space needed for a comfortable life for one person. You enter through a hallway and then into a living space that seamlessly combines a living room with a kitchen and sleeping area. High ceilings of 2.68 meters add to the interior's airy and spacious feel.