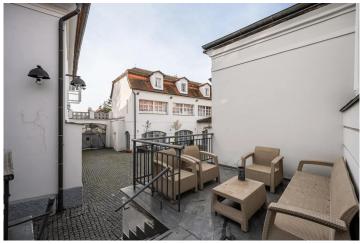

Area 24 m²

| Price                  | 700 € |
|------------------------|-------|
| Floor area             | 24 m² |
| Building energy rating | E     |

The property also includes shared terraces, as well as other common interior spaces with seating. In the basement of the building, there is a small gym for daily use (free of charge) and a laundry room, where 5 washing machines are available for coin-operated use.