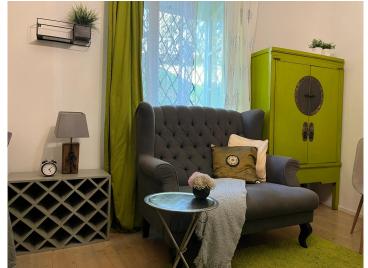

#### 24 m² Praha 5, U Pernikářky

The studio has undergone a complete renovation and now offers new amenities. The total usable area is 24 m<sup>2</sup>, which represents the ideal space needed for a comfortable life for one person. You enter through a hallway and then into a living space that seamlessly combines a living room with a kitchen and sleeping area. High ceilings of 2.68 meters add to the interior's airy and spacious feel.