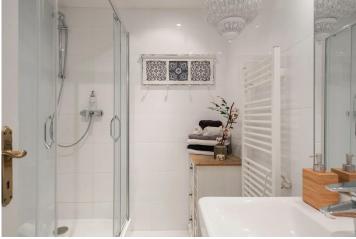

In the unique kitchen, you will find modern appliances, including a freestanding refrigerator, microwave oven with grill, induction hob, electric kettle, coffee maker, and all the basic kitchen equipment allowing for easy meal preparation. The bathroom is equipped with towels, a bathrobe, and a hairdryer, and in the room, there is bed linen with a spare cover, an iron, and an ironing board.