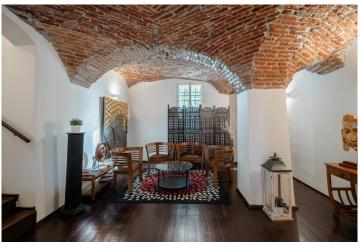

Area 24 m²

| Price                  | 700 € |
|------------------------|-------|
| Floor area             | 24 m² |
| Building energy rating | E     |

The property also includes shared terraces, as well as other common interior spaces with seating. In the basement of the building, there is a small gym for daily use (free of charge) and a laundry room, where 5 washing machines are available for coin-operated use.

Yoga classes can be attended at the Namastery Yoga & Fine Experience Centre, located directly in the building.

The entire space is secured with a camera system.

Discover the comfort and unique lifestyle in this wonderfully equipped and cozy studio. The apartment is fully furnished and ready to move in, ideal for individuals looking for the convenience of urban living combined with a high level of privacy and security.