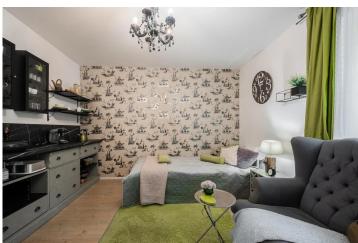

#### 24 m² Praha 5, U Pernikářky

The studio has undergone a complete renovation and now offers new amenities. The total usable area is 24 m<sup>2</sup>, which represents the ideal space needed for a comfortable life for one person. You enter through a hallway and then into a living space that seamlessly combines a living room with a kitchen and sleeping area. High ceilings of 2.68 meters add to the interior's airy and spacious feel.

In the unique kitchen, you will find modern appliances, including a freestanding refrigerator, microwave oven with grill, induction hob, electric kettle, coffee maker, and all the basic kitchen equipment allowing for easy meal preparation. The bathroom is equipped with towels, a bathrobe, and a hairdryer, and in the room, there is bed linen with a spare cover, an iron, and an ironing board.