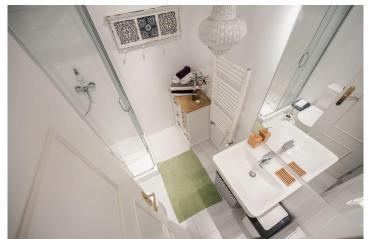

In the unique kitchen, you will find modern appliances, including a freestanding refrigerator, microwave oven with grill, induction hob, electric kettle, coffee maker, and all the basic kitchen equipment allowing for easy meal preparation. The bathroom is equipped with towels, a bathrobe, and a hairdryer, and in the room, there is bed linen with a spare cover, an iron, and an ironing board.