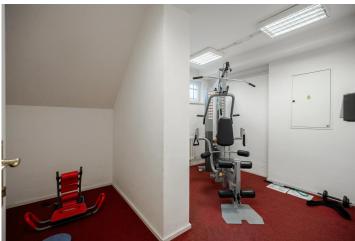

Area 24 m²

| Price                  | 700 € |
|------------------------|-------|
| Floor area             | 24 m² |
| Building energy rating | E     |

The property also includes shared terraces, as well as other common interior spaces with seating. In the basement of the building, there is a small gym for daily use (free of charge) and a laundry room, where 5 washing machines are available for coin-operated use.