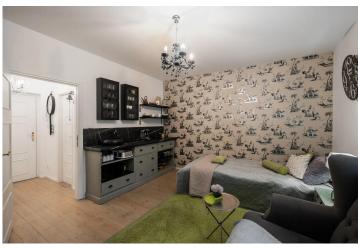

#### 24 m² Praha 5, U Pernikářky

The studio has undergone a complete renovation and now offers new amenities. The total usable area is 24 m<sup>2</sup>, which represents the ideal space needed for a comfortable life for one person. You enter through a hallway and then into a living space that seamlessly combines a living room with a kitchen and sleeping area. High ceilings of 2.68 meters add to the interior's airy and spacious feel.

In the unique kitchen, you will find modern appliances, including a freestanding refrigerator, microwave oven with grill, induction hob, electric kettle, coffee maker, and all the basic kitchen equipment allowing for easy meal preparation. The bathroom is equipped with towels, a bathrobe, and a hairdryer, and in the room, there is bed linen with a spare cover, an iron, and an ironing board.