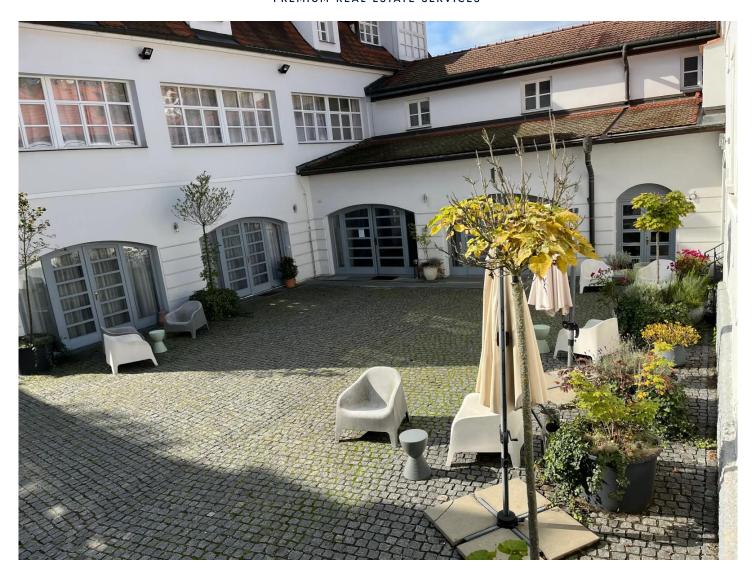

# Layout **Studio**

The studio is situated in the architecturally unique residence Little Monastery, which is a luxurious apartment complex in the beautiful part of Prague. From the moment you step into the modernized residence, you will feel a piece of history. The estate itself was built in the 17th century on the site of a former vineyard. Its current appearance after a complete reconstruction reflects the late Baroque modifications from the early 19th century.

Area 24 m²

| Price                  | 700 € |
|------------------------|-------|
| Floor area             | 24 m² |
| Building energy rating | E     |

The property also includes shared terraces, as well as other common interior spaces with seating. In the basement of the building, there is a small gym for daily use (free of charge) and a laundry room, where 5 washing machines are available for coin-operated use.