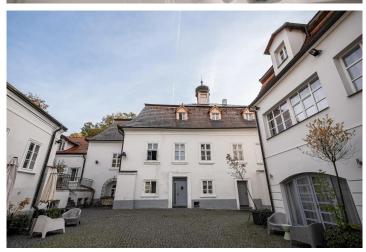

Area 24 m²

| Price                  | 700 € |
|------------------------|-------|
| Floor area             | 24 m² |
| Building energy rating | E     |

The property also includes shared terraces, as well as other common interior spaces with seating. In the basement of the building, there is a small gym for daily use (free of charge) and a laundry room, where 5 washing machines are available for coin-operated use.