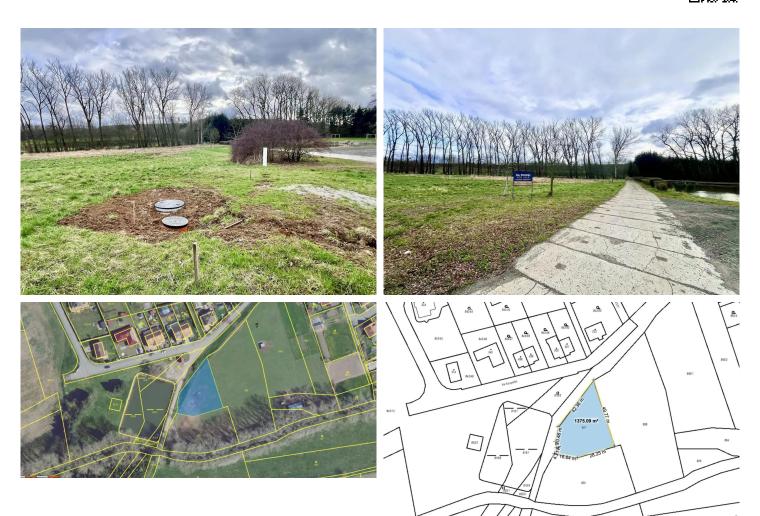

#### Land 1 375 m² Středočeský kraj

Are you looking for a flat, well-connected building plot? Then you shouldn't miss this exclusive 1,375 m<sup>2</sup> plot in the town of Cerhovice in the Beroun district. The plot is located on the edge of the town and is especially easily accessible from the D5 motorway. It allows for the construction of either a single-family home or a duplex with great flexibility in access and parking, offering views of the landscape or surrounding buildings.

All necessary utilities are already prepared on the plot. There is an electrical column with 3 x 32A, city sewage, and a water connection. The gas connection is not yet built, but gas can possibly be connected directly on the plot.