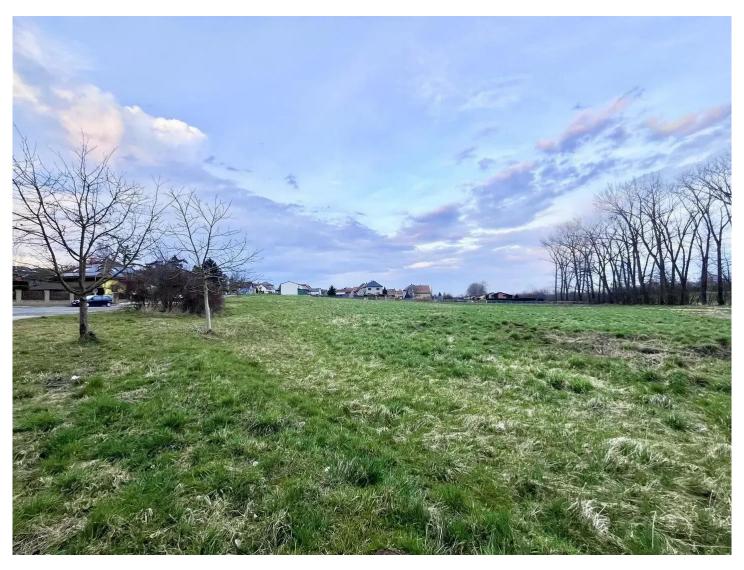

#### Land 1 375 m² Středočeský kraj

Are you looking for a flat, well-connected building plot? Then you shouldn't miss this exclusive 1,375 m<sup>2</sup> plot in the town of Cerhovice in the Beroun district. The plot is located on the edge of the town and is especially easily accessible from the D5 motorway. It allows for the construction of either a single-family home or a duplex with great flexibility in access and parking, offering views of the landscape or surrounding buildings.

A kindergarten is a 5-minute walk from the plot. Cerhovice has local amenities (elementary school, post office, doctor, vet, dentist, Sokol Hořovice, Coop, butcher shop, pastry shop) and further facilities are provided by nearby Hořovice with its renowned hospital. There are several buses a day to Hořovice or it is possible to use the train station. The area invites excursions to the nearby Brdy forests, Točník lookout tower, and Křivoklát hills.