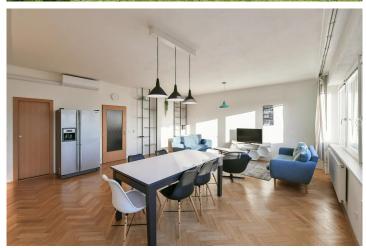

ENTRY LEVEL: Here, from the street or garage, you enter the vestibule with builtin wardrobes, then into the hallway and into the large main living room of approximately 60m<sup>2</sup> with a kitchen and dining area. On this level, there is also a bathroom with a toilet and shower, and a laundry room.

GARDEN LEVEL: Mainly used in the summer - there is a summer kitchen with direct access to the garden of 167m2, a large storage room of about 30m2, 2 storage rooms, and a separate toilet.

UPPER LEVEL: Here you will find a magnificent main bedroom with a beautiful view, a bathroom with a bathtub, and two more bedrooms with built-in wardrobes.