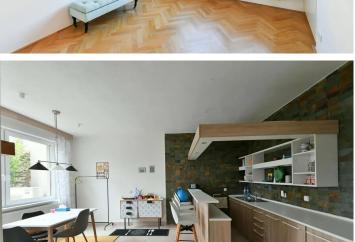

This terraced house offers comfortable living for a family with a south-facing garden and an open view of Prague. The house offers a generous 270m<sup>2</sup> of floor space and comprises 5+kk and a garage. It is located in a very quiet area, at the foot of the popular, extensive Ladronka Park, with good access to the city center. The house is available immediately.

ENTRY LEVEL: Here, from the street or garage, you enter the vestibule with builtin wardrobes, then into the hallway and into the large main living room of approximately 60m<sup>2</sup> with a kitchen and dining area. On this level, there is also a bathroom with a toilet and shower, and a laundry room.