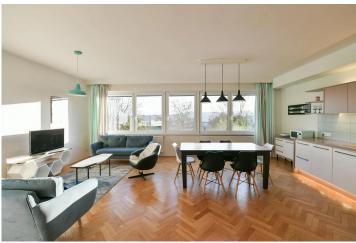

ENTRY LEVEL: Here, from the street or garage, you enter the vestibule with builtin wardrobes, then into the hallway and into the large main living room of approximately 60m<sup>2</sup> with a kitchen and dining area. On this level, there is also a bathroom with a toilet and shower, and a laundry room.

GARDEN LEVEL: Mainly used in the summer - there is a summer kitchen with direct access to the garden of 167m2, a large storage room of about 30m2, 2 storage rooms, and a separate toilet.

UPPER LEVEL: Here you will find a magnificent main bedroom with a beautiful view, a bathroom with a bathtub, and two more bedrooms with built-in wardrobes.