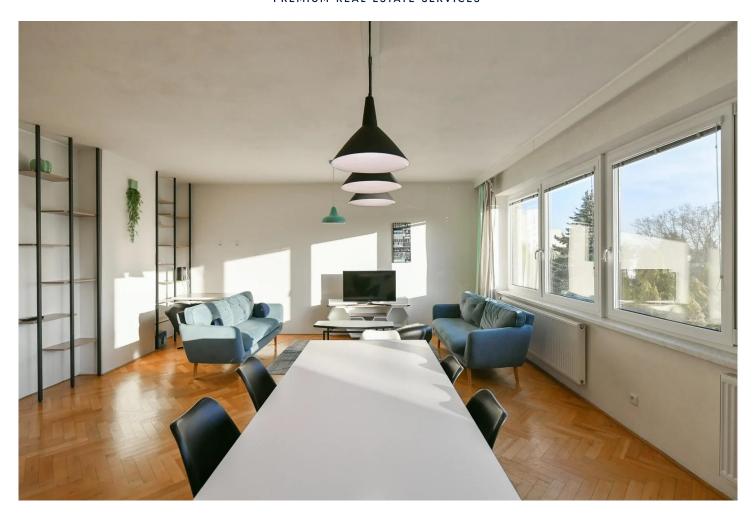

ENTRY LEVEL: Here, from the street or garage, you enter the vestibule with builtin wardrobes, then into the hallway and into the large main living room of approximately 60m<sup>2</sup> with a kitchen and dining area. On this level, there is also a bathroom with a toilet and shower, and a laundry room.

GARDEN LEVEL: Mainly used in the summer - there is a summer kitchen with direct access to the garden of 167m2, a large storage room of about 30m2, 2 storage rooms, and a separate toilet.

UPPER LEVEL: Here you will find a magnificent main bedroom with a beautiful view, a bathroom with a bathtub, and two more bedrooms with built-in wardrobes.