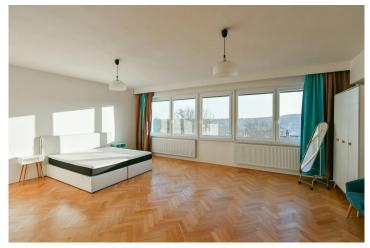

ENTRY LEVEL: Here, from the street or garage, you enter the vestibule with builtin wardrobes, then into the hallway and into the large main living room of approximately 60m<sup>2</sup> with a kitchen and dining area. On this level, there is also a bathroom with a toilet and shower, and a laundry room.

GARDEN LEVEL: Mainly used in the summer - there is a summer kitchen with direct access to the garden of 167m2, a large storage room of about 30m2, 2 storage rooms, and a separate toilet.

UPPER LEVEL: Here you will find a magnificent main bedroom with a beautiful view, a bathroom with a bathtub, and two more bedrooms with built-in wardrobes.