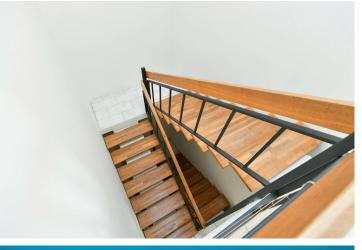

### Four-bedroom House

270 m², Land 244 m² Praha 5, Zdíkovská

Washing machine, dryer, gas boiler, air conditioning in the living room and the main bedroom, pleasant, wide wooden stairs connecting the floors, marble tiling in the hallways and on the landings, fully equipped large kitchen, American fridge, pantry, garage for one car and another spot in front of the garage, residential parking zone in front of the house.