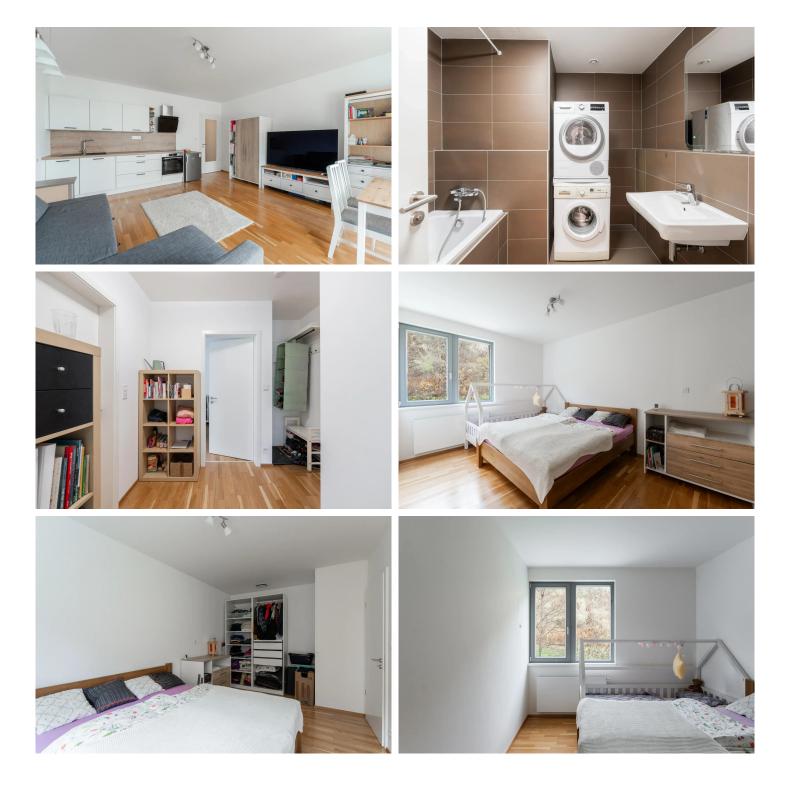

The apartment consists of a hallway, a bathroom with a toilet, a bright living room with a kitchenette and access to the terrace, where you can enjoy pleasant moments in the fresh air. It also offers a separate bedroom. The overall atmosphere of the apartment is very calm, which will be especially appreciated by those who prefer a quiet and pleasant environment for daily life.

The apartment also includes a cellar, providing plenty of storage space for your belongings. The apartment is unfurnished, allowing new tenants to furnish it according to their own taste and needs. This apartment is a great choice for an individual or a couple looking for modern and comfortable living in Prague.