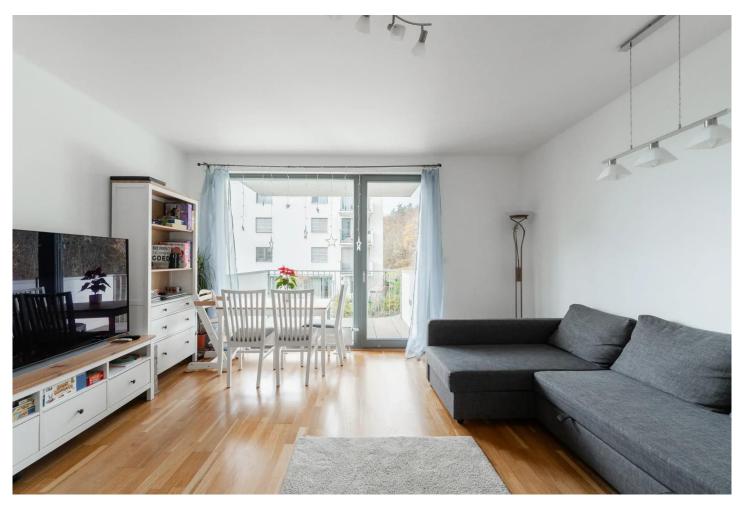

The apartment consists of a hallway, a bathroom with a toilet, a bright living room with a kitchenette and access to the terrace, where you can enjoy pleasant moments in the fresh air. It also offers a separate bedroom. The overall atmosphere of the apartment is very calm, which will be especially appreciated by those who prefer a quiet and pleasant environment for daily life.

The apartment also includes a cellar, providing plenty of storage space for your belongings. The apartment is unfurnished, allowing new tenants to furnish it according to their own taste and needs. This apartment is a great choice for an individual or a couple looking for modern and comfortable living in Prague.