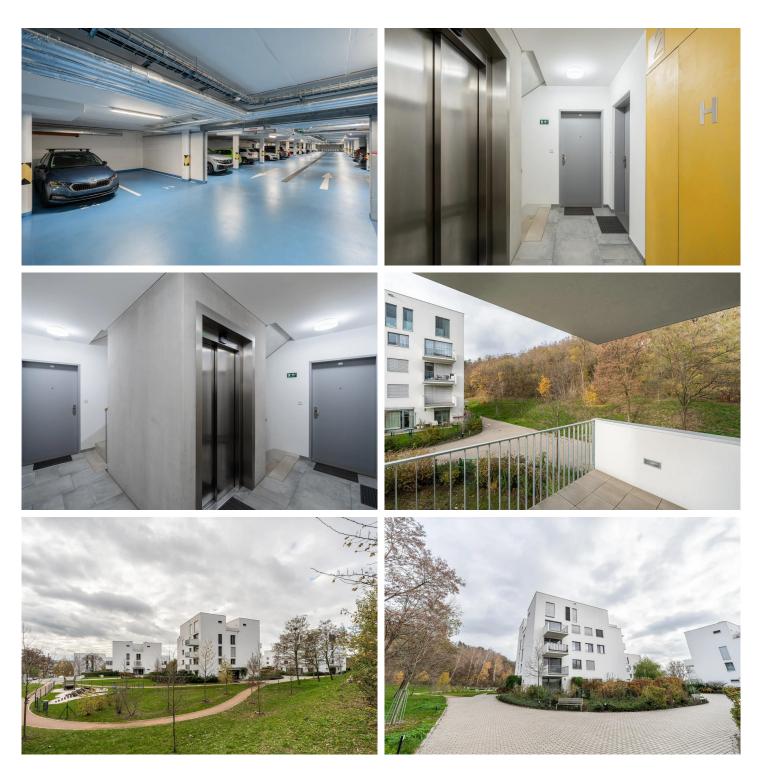

# PHILIP & FRANK

PREMIUM REAL ESTATE SERVICES

**One-bedroom Apartment** 50 m² Praha 8, Nad Bání

LayoutAreaTerraceOne-bedroom50 m²7 m²

We offer for rent a beautiful 1-bedroom apartment with a terrace and garage parking space, located in the quiet and sought-after area of Residence Pod Skálou. This apartment is ideal for those looking for a peaceful and comfortable living space with excellent access to the city center. The apartment is available for occupancy from December 16, 2024.

The apartment also includes a cellar, providing plenty of storage space for your belongings. The apartment is unfurnished, allowing new tenants to furnish it according to their own taste and needs. This apartment is a great choice for an individual or a couple looking for modern and comfortable living in Prague.