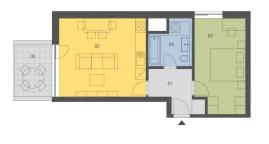

#### **One-bedroom Apartment** 50 m² Praha 8, Nad Bání

| LEGEN | DA                        | m2   |
|-------|---------------------------|------|
| 01    | předsíň                   | 6,5  |
| 02    | obytná místnost + kk      | 23,1 |
| 03    | pokoj                     | 15,7 |
| 04    | koupelna + WC             | 4,9  |
| CELKE | M                         | 50,2 |
| PLOCH | A BYTU DLE NV č. 366/2013 | 53,6 |
| 05    | balkón                    | 6,5  |

| BYT    | 408     |
|--------|---------|
| 2+KK   | 50,2 m2 |
| BALKÓN | 6,5 m2  |

|  | 05 |  |  | 04 + | 03 |  |
|--|----|--|--|------|----|--|
|--|----|--|--|------|----|--|

| LEGENDA   |                       | m2   |
|-----------|-----------------------|------|
| 01        | předsíň               | 6,5  |
| 02        | obytná místnost + kk  | 23,1 |
| 03        | pokoj                 | 15,7 |
| 04        | koupelna + WC         | 4,9  |
| CELKEM    |                       | 50,2 |
| PLOCHA BY | TU DLE NV č. 366/2013 | 53,6 |
|           |                       |      |
| 05        | balkón                | 6,5  |