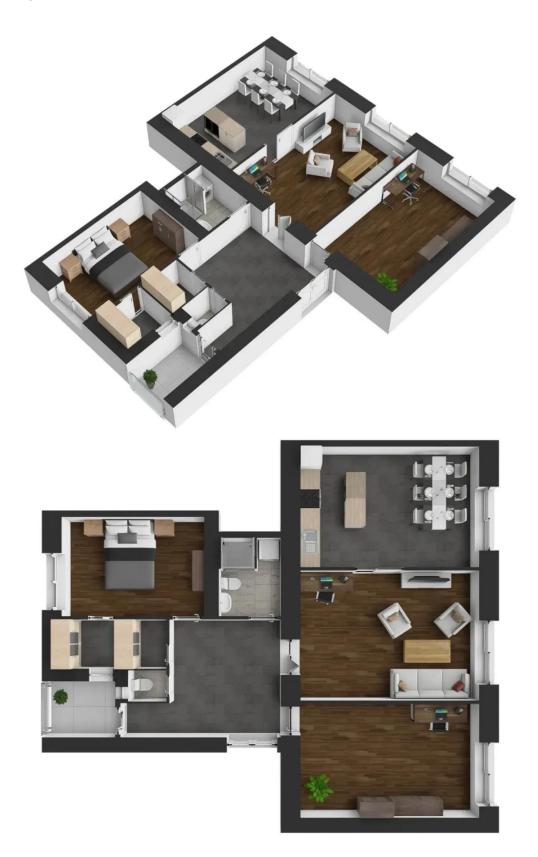

## **Two-bedroom Apartment** 112 m² Praha 6, Svatovítská

| Layout      | Area   | Balcony |
|-------------|--------|---------|
| Two-bedroom | 112 m² | 4 m²    |

We are offering a spacious apartment for sale, 100m2 in size and a 3+1 layout, located in the sought-after area of Prague 6.

The apartment underwent a complete renovation in 2004 and features two bedrooms, a living room adjoining a separate kitchen with a dining area, and a very spacious entrance hall. Additionally, the apartment contains a bathroom with a shower, a separate toilet, and a pleasant small balcony. Clever storage spaces have been thoughtfully placed in the entrance hall and in the main bedroom, which overlooks a green-planted inner courtyard. This courtyard offers mature greenery, an outdoor gym, and a playground for children, which will be appreciated by families with children and young people. The apartment is situated on the second floor of a building with an elevator and is heated by gas with a separate boiler for heating and water heating.