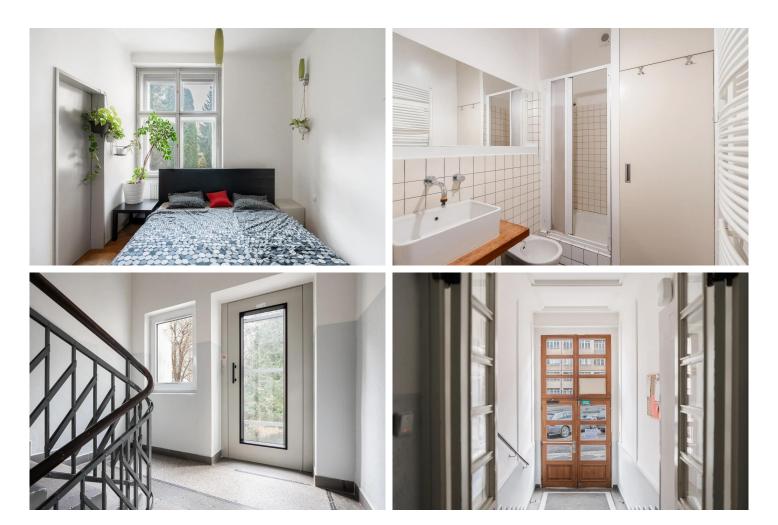

The apartment underwent a complete renovation in 2004 and features two bedrooms, a living room adjoining a separate kitchen with a dining area, and a very spacious entrance hall. Additionally, the apartment contains a bathroom with a shower, a separate toilet, and a pleasant small balcony. Clever storage spaces have been thoughtfully placed in the entrance hall and in the main bedroom, which overlooks a green-planted inner courtyard. This courtyard offers mature greenery, an outdoor gym, and a playground for children, which will be appreciated by families with children and young people. The apartment is situated on the second floor of a building with an elevator and is heated by gas with a separate boiler for heating and water heating.