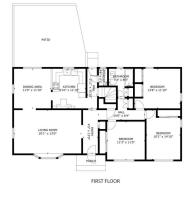

#### Three-bedroom House

131 m<sup>2</sup>, Land 1 497 m<sup>2</sup> Village of Southampton, United States

2 227 200 €

Layout Three-bedroom

Area 131 m<sup>2</sup>

Land 1366 m<sup>2</sup>

Introducing a rare gem in Southampton Village, now on the market for the very first time - 31 Edward Lane. Opportunities like this are few and far between, making this charming cottage a must-see for anyone eager to join the Village community.

Nestled in a serene and quiet area, this 3 bedroom home is situated on a generous 0.37+/- acre lot, just off the highly sought-after Breese Lane. Enjoy the convenience of being only a few short blocks from the Village center and the pristine sandy ocean beaches. The home features a large living room, a dining room, and a well-designed kitchen, providing ample space for gatherings and entertaining. Featuring a cozy wood-burning fireplace, the full basement offers additional space for storage or potential living area expansion. The property includes an oversized, detached 2 car garage, perfect for pool house conversion and vehicle storage.

While the home is deeded to remain a single-level residence, there is plenty of room for a pool and to expand with an addition on the first floor, allowing for customization to suit your needs. The mature and private gardens are adorned