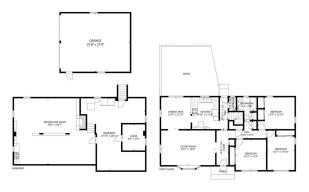

#### Three-bedroom House

131 m<sup>2</sup>, Land 1 497 m<sup>2</sup> Village of Southampton, United States

2 227 200 €

Layout Three-bedroom

Area 131 m<sup>2</sup>

Land 1366 m<sup>2</sup>

Introducing a rare gem in Southampton Village, now on the market for the very first time - 31 Edward Lane. Opportunities like this are few and far between, making this charming cottage a must-see for anyone eager to join the Village community.

Nestled in a serene and quiet area, this 3 bedroom home is situated on a generous 0.37+/- acre lot, just off the highly sought-after Breese Lane. Enjoy the convenience of being only a few short blocks from the Village center and the pristine sandy ocean beaches. The home features a large living room, a dining room, and a well-designed kitchen, providing ample space for gatherings and entertaining. Featuring a cozy wood-burning fireplace, the full basement offers additional space for storage or potential living area expansion. The property includes an oversized, detached 2 car garage, perfect for pool house conversion and vehicle storage.

While the home is deeded to remain a single-level residence, there is plenty of room for a pool and to expand with an addition on the first floor, allowing for customization to suit your needs. The mature and private gardens are adorned