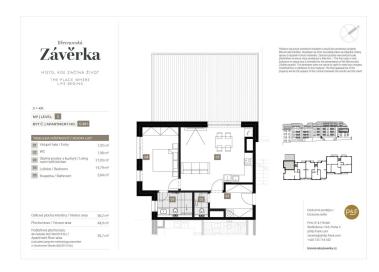

#### **One-bedroom Apartment** 60 m² Praha 6, Závěrka

Layout One-bedroom

Břevnovská Závěrka - Prague 6 – Břevnov

Become the owner of the one-bedroom apartment with a size of 60 m2 with a spacious terrace of 38 sq.m., located on the 2nd floor of a new project in the very heart of Břevnov.

### Price upon request

Terrace 38 m<sup>2</sup>

| Floor area             | 60 m² |
|------------------------|-------|
| Terrace                | 38 m² |
| Floor                  | 2     |
| Elevator               | Ano   |
| Building energy rating | В     |

#### APARTMENT LAYOUT

The new apartment building will be divided into three sections, and overall, it will include 42 apartments with layouts from 2+kk to 4+kk. The apartments come with balconies, terraces, or front gardens. There will also be a communal garden available for residents. The project, spanning three to four floors, also offers parking in underground garages and cellars.