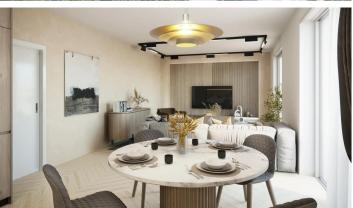

#### **One-bedroom Apartment** 60 m² Praha 6, Závěrka

Layout One-bedroom

Břevnovská Závěrka - Prague 6 – Břevnov

Become the owner of the one-bedroom apartment with a size of 60 m2 with a spacious terrace of 38 sq.m., located on the 2nd floor of a new project in the very heart of Břevnov.

### Price upon request

Terrace 38 m<sup>2</sup>

| Floor area             | 60 m² |
|------------------------|-------|
| Terrace                | 38 m² |
| Floor                  | 2     |
| Elevator               | Ano   |
| Building energy rating | В     |