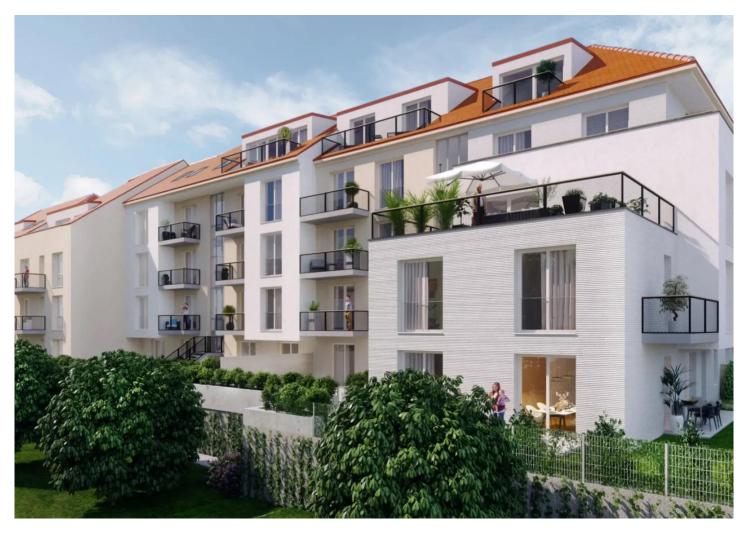

#### **One-bedroom Apartment** 60 m² Praha 6, Závěrka

Layout One-bedroom

Břevnovská Závěrka - Prague 6 – Břevnov

Become the owner of the one-bedroom apartment with a size of 60 m2 with a spacious terrace of 38 sq.m., located on the 2nd floor of a new project in the very heart of Břevnov.

### Price upon request

Terrace 38 m<sup>2</sup>

| Floor area             | 60 m² |
|------------------------|-------|
| Terrace                | 38 m² |
| Floor                  | 2     |
| Elevator               | Ano   |
| Building energy rating | В     |