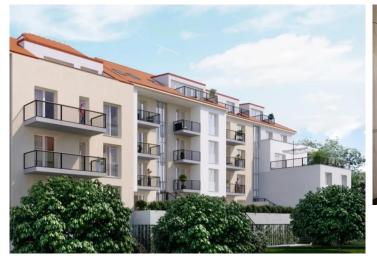

#### **One-bedroom Apartment** 60 m² Praha 6, Závěrka

Layout One-bedroom

Břevnovská Závěrka - Prague 6 – Břevnov

Become the owner of the one-bedroom apartment with a size of 60 m2 with a spacious terrace of 38 sq.m., located on the 2nd floor of a new project in the very heart of Břevnov.

### Price upon request

Terrace 38 m<sup>2</sup>

| Floor area             | 60 m² |
|------------------------|-------|
| Terrace                | 38 m² |
| Floor                  | 2     |
| Elevator               | Ano   |
| Building energy rating | В     |