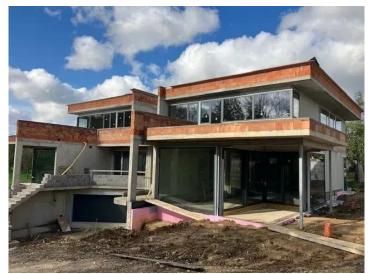

#### House Five bedroom

400 m², Land 480 m² Praha-Kunratice, Na Knížce č.ev.

1 186 000 €

Layout Five bedroom

Area 400 m<sup>2</sup>

Land 480 m<sup>2</sup> Terrace 52 m<sup>2</sup> Parking **3x garage** 

We offer a unique opportunity to purchase the completed shell construction of half of a semi-detached house in the prestigious Kunratice area of Prague 4. Nearby, there starts a forest where no further building development will occur. The new owner can flexibly finish their residence in this spacious and superiorly designed house. The building is sold in a "shell and core" condition. The house has aluminum windows, front doors, and a garage door that is 5.5m wide. The new owner can flexibly choose the interior partitions.

### House Five bedroom

1 186 000 €

400 m², Land 480 m² Praha-Kunratice, Na Knížce č.ev.

The new owner will have all connections completed - gas, water, sewage, and electricity. Furthermore, all thermal and waterproof insulation of the roof and terraces, metal cladding of the attic of the roof and terraces, insulated plaster, the staircase to the entrance, and an active lightning rod are included.