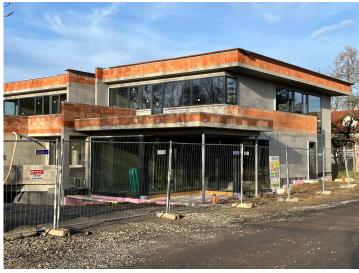

#### House Five bedroom

400 m², Land 480 m² Praha-Kunratice, Na Knížce č.ev.

1 186 000 €

Layout Five bedroom

Area 400 m<sup>2</sup>

Land 480 m<sup>2</sup> Terrace 52 m<sup>2</sup> Parking **3x garage** 

We offer a unique opportunity to purchase the completed shell construction of half of a semi-detached house in the prestigious Kunratice area of Prague 4. Nearby, there starts a forest where no further building development will occur. The new owner can flexibly finish their residence in this spacious and superiorly designed house. The building is sold in a "shell and core" condition. The house has aluminum windows, front doors, and a garage door that is 5.5m wide. The new owner can flexibly choose the interior partitions.

The building has a total of 3 floors, of which 2 are above ground and 1 underground.

On the 1st above-ground floor, there is a generous living space (70m2) connected with the kitchen and dining area, from which large format windows open onto a south-facing terrace measuring 53m2, offering views of mature greenery. On this floor, there is also an additional room / study, a walk-in closet, and one of the bathrooms. Additionally, there is a room for household chores and a practical space for storing food.

On the 2nd above-ground floor, there are 3 more bedrooms, 2 bathrooms, and an entrance to another terrace of the house.

In the basement, there is a spacious garage for 3 cars, a utility room, and additional storage spaces. An elevator is also designed to go through all floors of the house.