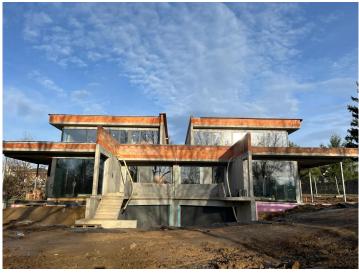

#### House Five bedroom

400 m², Land 480 m² Praha-Kunratice, Na Knížce č.ev.

1 186 000 €

Layout Five bedroom

Area 400 m<sup>2</sup>

Land 480 m<sup>2</sup> Terrace 52 m<sup>2</sup> Parking **3x garage** 

We offer a unique opportunity to purchase the completed shell construction of half of a semi-detached house in the prestigious Kunratice area of Prague 4. Nearby, there starts a forest where no further building development will occur. The new owner can flexibly finish their residence in this spacious and superiorly designed house. The building is sold in a "shell and core" condition. The house has aluminum windows, front doors, and a garage door that is 5.5m wide. The new owner can flexibly choose the interior partitions.

The building has a total of 3 floors, of which 2 are above ground and 1 underground.

On the 1st above-ground floor, there is a generous living space (70m2) connected with the kitchen and dining area, from which large format windows open onto a south-facing terrace measuring 53m2, offering views of mature greenery. On this floor, there is also an additional room / study, a walk-in closet, and one of the bathrooms. Additionally, there is a room for household chores and a practical space for storing food.

On the 2nd above-ground floor, there are 3 more bedrooms, 2 bathrooms, and an entrance to another terrace of the house.

In the basement, there is a spacious garage for 3 cars, a utility room, and additional storage spaces. An elevator is also designed to go through all floors of the house.