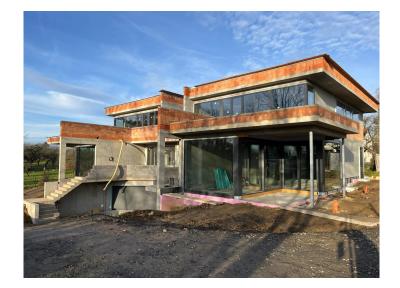

#### House Five bedroom

400 m², Land 480 m² Praha-Kunratice, Na Knížce č.ev.

1 186 000 €

Layout Five bedroom

Area 400 m<sup>2</sup>

Land 480 m<sup>2</sup> Terrace 52 m<sup>2</sup> Parking **3x garage** 

We offer a unique opportunity to purchase the completed shell construction of half of a semi-detached house in the prestigious Kunratice area of Prague 4. Nearby, there starts a forest where no further building development will occur. The new owner can flexibly finish their residence in this spacious and superiorly designed house. The building is sold in a "shell and core" condition. The house has aluminum windows, front doors, and a garage door that is 5.5m wide. The new owner can flexibly choose the interior partitions.

The building has a total of 3 floors, of which 2 are above ground and 1 underground.

On the 1st above-ground floor, there is a generous living space (70m2) connected with the kitchen and dining area, from which large format windows open onto a south-facing terrace measuring 53m2, offering views of mature greenery. On this floor, there is also an additional room / study, a walk-in closet, and one of the bathrooms. Additionally, there is a room for household chores and a practical space for storing food.

On the 2nd above-ground floor, there are 3 more bedrooms, 2 bathrooms, and an entrance to another terrace of the house.

In the basement, there is a spacious garage for 3 cars, a utility room, and additional storage spaces. An elevator is also designed to go through all floors of the house.