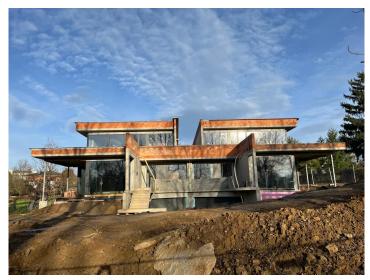

#### House Five bedroom

400 m², Land 480 m² Praha-Kunratice, Na Knížce č.ev.

1 186 000 €

Layout Five bedroom

Area 400 m<sup>2</sup>

Land 480 m<sup>2</sup> Terrace 52 m<sup>2</sup> Parking **3x garage** 

We offer a unique opportunity to purchase the completed shell construction of half of a semi-detached house in the prestigious Kunratice area of Prague 4. Nearby, there starts a forest where no further building development will occur. The new owner can flexibly finish their residence in this spacious and superiorly designed house. The building is sold in a "shell and core" condition. The house has aluminum windows, front doors, and a garage door that is 5.5m wide. The new owner can flexibly choose the interior partitions.

The building has a total of 3 floors, of which 2 are above ground and 1 underground.

On the 1st above-ground floor, there is a generous living space (70m2) connected with the kitchen and dining area, from which large format windows open onto a south-facing terrace measuring 53m2, offering views of mature greenery. On this floor, there is also an additional room / study, a walk-in closet, and one of the bathrooms. Additionally, there is a room for household chores and a practical space for storing food.

On the 2nd above-ground floor, there are 3 more bedrooms, 2 bathrooms, and an entrance to another terrace of the house.

In the basement, there is a spacious garage for 3 cars, a utility room, and additional storage spaces. An elevator is also designed to go through all floors of the house.