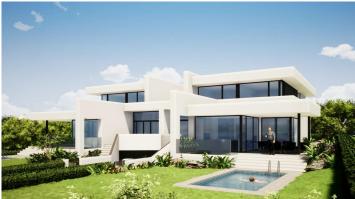

#### House Five bedroom

400 m², Land 480 m² Praha-Kunratice, Na Knížce č.ev.

1 186 000 €

Layout Five bedroom

Area 400 m<sup>2</sup>

Land 480 m<sup>2</sup> Terrace 52 m<sup>2</sup> Parking **3x garage** 

We offer a unique opportunity to purchase the completed shell construction of half of a semi-detached house in the prestigious Kunratice area of Prague 4. Nearby, there starts a forest where no further building development will occur. The new owner can flexibly finish their residence in this spacious and superiorly designed house. The building is sold in a "shell and core" condition. The house has aluminum windows, front doors, and a garage door that is 5.5m wide. The new owner can flexibly choose the interior partitions.

The building has a total of 3 floors, of which 2 are above ground and 1 underground.

On the 1st above-ground floor, there is a generous living space (70m2) connected with the kitchen and dining area, from which large format windows open onto a south-facing terrace measuring 53m2, offering views of mature greenery. On this floor, there is also an additional room / study, a walk-in closet, and one of the bathrooms. Additionally, there is a room for household chores and a practical space for storing food.

On the 2nd above-ground floor, there are 3 more bedrooms, 2 bathrooms, and an entrance to another terrace of the house.

In the basement, there is a spacious garage for 3 cars, a utility room, and additional storage spaces. An elevator is also designed to go through all floors of the house.