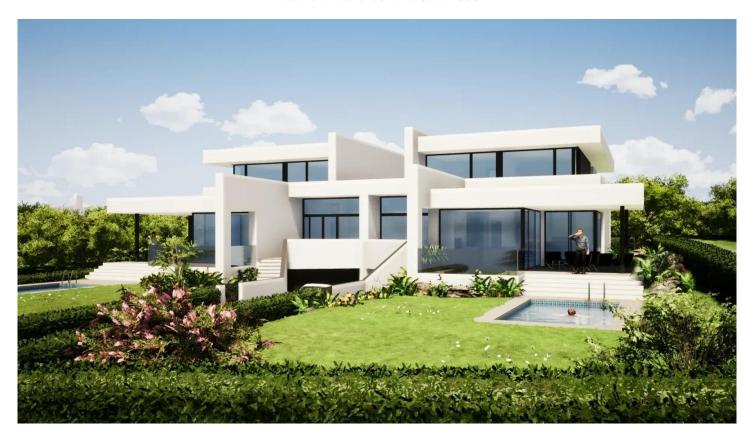

#### House Five bedroom

400 m², Land 480 m² Praha-Kunratice, Na Knížce č.ev.

1 186 000 €

Layout Five bedroom

Area 400 m<sup>2</sup>

Land 480 m<sup>2</sup> Terrace 52 m<sup>2</sup> Parking **3x garage** 

We offer a unique opportunity to purchase the completed shell construction of half of a semi-detached house in the prestigious Kunratice area of Prague 4. Nearby, there starts a forest where no further building development will occur. The new owner can flexibly finish their residence in this spacious and superiorly designed house. The building is sold in a "shell and core" condition. The house has aluminum windows, front doors, and a garage door that is 5.5m wide. The new owner can flexibly choose the interior partitions.

The building has a total of 3 floors, of which 2 are above ground and 1 underground.

On the 1st above-ground floor, there is a generous living space (70m2) connected with the kitchen and dining area, from which large format windows open onto a south-facing terrace measuring 53m2, offering views of mature greenery. On this floor, there is also an additional room / study, a walk-in closet, and one of the bathrooms. Additionally, there is a room for household chores and a practical space for storing food.

On the 2nd above-ground floor, there are 3 more bedrooms, 2 bathrooms, and an entrance to another terrace of the house.

In the basement, there is a spacious garage for 3 cars, a utility room, and additional storage spaces. An elevator is also designed to go through all floors of the house.