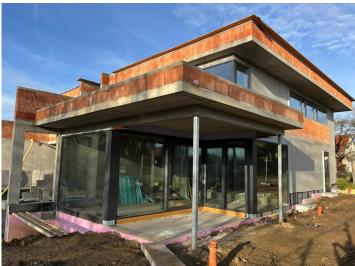

#### House Five bedroom

400 m², Land 480 m² Praha-Kunratice, Na Knížce č.ev.

1 186 000 €

Layout Five bedroom

Area 400 m<sup>2</sup>

Land 480 m<sup>2</sup> Terrace 52 m<sup>2</sup> Parking **3x garage** 

We offer a unique opportunity to purchase the completed shell construction of half of a semi-detached house in the prestigious Kunratice area of Prague 4. Nearby, there starts a forest where no further building development will occur. The new owner can flexibly finish their residence in this spacious and superiorly designed house. The building is sold in a "shell and core" condition. The house has aluminum windows, front doors, and a garage door that is 5.5m wide. The new owner can flexibly choose the interior partitions.

The building has a total of 3 floors, of which 2 are above ground and 1 underground.

On the 1st above-ground floor, there is a generous living space (70m2) connected with the kitchen and dining area, from which large format windows open onto a south-facing terrace measuring 53m2, offering views of mature greenery. On this floor, there is also an additional room / study, a walk-in closet, and one of the bathrooms. Additionally, there is a room for household chores and a practical space for storing food.

On the 2nd above-ground floor, there are 3 more bedrooms, 2 bathrooms, and an entrance to another terrace of the house.

In the basement, there is a spacious garage for 3 cars, a utility room, and additional storage spaces. An elevator is also designed to go through all floors of the house.