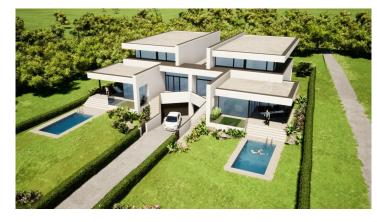

#### House Five bedroom

400 m², Land 480 m² Praha-Kunratice, Na Knížce č.ev.

1 186 000 €

Layout Five bedroom

Area 400 m<sup>2</sup>

Land 480 m<sup>2</sup> Terrace 52 m<sup>2</sup> Parking **3x garage** 

We offer a unique opportunity to purchase the completed shell construction of half of a semi-detached house in the prestigious Kunratice area of Prague 4. Nearby, there starts a forest where no further building development will occur. The new owner can flexibly finish their residence in this spacious and superiorly designed house. The building is sold in a "shell and core" condition. The house has aluminum windows, front doors, and a garage door that is 5.5m wide. The new owner can flexibly choose the interior partitions.

The building has a total of 3 floors, of which 2 are above ground and 1 underground.

On the 1st above-ground floor, there is a generous living space (70m2) connected with the kitchen and dining area, from which large format windows open onto a south-facing terrace measuring 53m2, offering views of mature greenery. On this floor, there is also an additional room / study, a walk-in closet, and one of the bathrooms. Additionally, there is a room for household chores and a practical space for storing food.

On the 2nd above-ground floor, there are 3 more bedrooms, 2 bathrooms, and an entrance to another terrace of the house.

In the basement, there is a spacious garage for 3 cars, a utility room, and additional storage spaces. An elevator is also designed to go through all floors of the house.