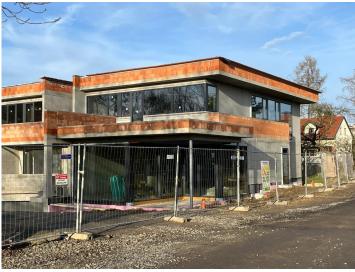

#### House Five bedroom

400 m², Land 480 m² Praha-Kunratice, Na Knížce č.ev.

1 186 000 €

Layout Five bedroom

Area 400 m<sup>2</sup>

Land 480 m<sup>2</sup> Terrace 52 m<sup>2</sup> Parking **3x garage** 

We offer a unique opportunity to purchase the completed shell construction of half of a semi-detached house in the prestigious Kunratice area of Prague 4. Nearby, there starts a forest where no further building development will occur. The new owner can flexibly finish their residence in this spacious and superiorly designed house. The building is sold in a "shell and core" condition. The house has aluminum windows, front doors, and a garage door that is 5.5m wide. The new owner can flexibly choose the interior partitions.

The building has a total of 3 floors, of which 2 are above ground and 1 underground.

On the 1st above-ground floor, there is a generous living space (70m2) connected with the kitchen and dining area, from which large format windows open onto a south-facing terrace measuring 53m2, offering views of mature greenery. On this floor, there is also an additional room / study, a walk-in closet, and one of the bathrooms. Additionally, there is a room for household chores and a practical space for storing food.

On the 2nd above-ground floor, there are 3 more bedrooms, 2 bathrooms, and an entrance to another terrace of the house.

In the basement, there is a spacious garage for 3 cars, a utility room, and additional storage spaces. An elevator is also designed to go through all floors of the house.