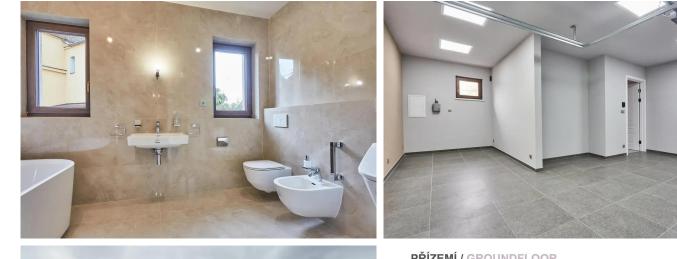

On the ground floor, from the vestibule, we enter the living room with access to the terrace, which is connected to the dining area and kitchen. This floor also contains a garage, workshop, laundry room, pantry, and toilet. A cast concrete staircase leads us to the first floor.

On the first floor, there are 2 bedrooms each with its own en-suite bathroom with a shower and toilet. Another 2 bedrooms on the first floor have their own walk-in closets and share a separate bathroom with a shower, bathtub, and toilet. All rooms on the first floor are air-conditioned. Above this floor, there is a clean and large storage space accessible by a retractable ladder, suitable for storing and 5 200 € per month