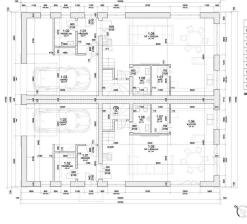

On the ground floor, from the vestibule, we enter the living room with access to the terrace, which is connected to the dining area and kitchen. This floor also contains a garage, workshop, laundry room, pantry, and toilet. A cast concrete staircase leads us to the first floor.

On the first floor, there are 2 bedrooms each with its own en-suite bathroom with a shower and toilet. Another 2 bedrooms on the first floor have their own walk-in closets and share a separate bathroom with a shower, bathtub, and toilet. All rooms on the first floor are air-conditioned. Above this floor, there is a clean and large storage space accessible by a retractable ladder, suitable for storing and 5 200 € per month