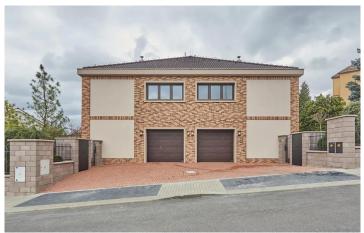

#### Four-bedroom House 184 m², Land 432 m² Praha 6, Pod novou školou

LayoutAreaFour-bedroom184 m²

Welcome to the newly built house in the sought-after location of Prague 6 -Nebušice. It is located in a quiet street, within walking distance to the International School of Prague in Nebusice (ISP). It is a detached house with a layout of 5+kk, 184 m<sup>2</sup> with its own garden on a plot of 432 m<sup>2</sup>. There is also a swimming pool sized 7 x 3 m. The house has a garage for one car and enough storage space. Two additional cars can park on the property. If you are looking for comfortable living without the worry of house maintenance, this property is for you. The house is available from March, 2025