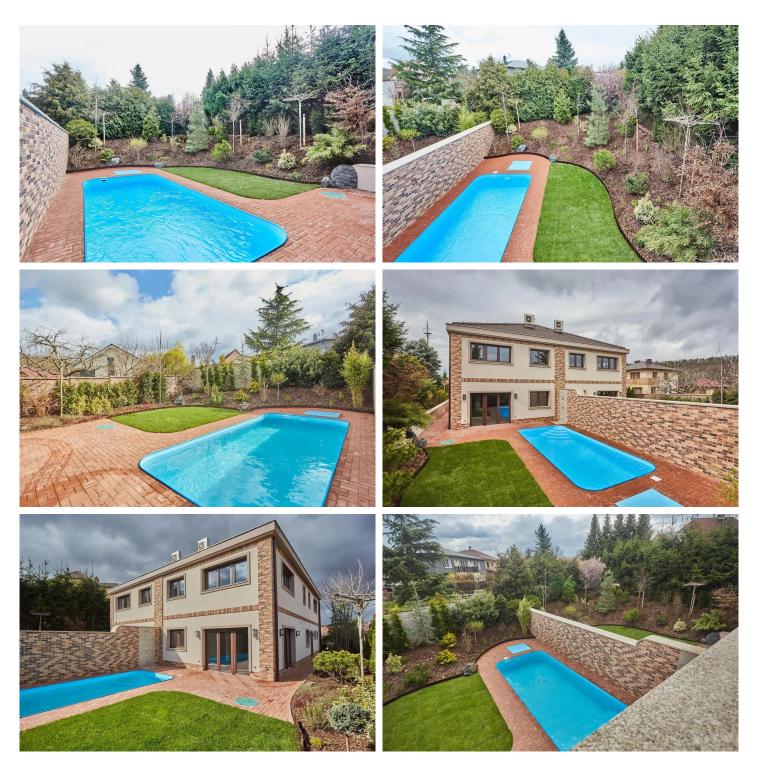

#### Four-bedroom House 184 m², Land 432 m² Praha 6, Pod novou školou

LayoutAreaFour-bedroom184 m²

Welcome to the newly built house in the sought-after location of Prague 6 -Nebušice. It is located in a quiet street, within walking distance to the International School of Prague in Nebusice (ISP). It is a detached house with a layout of 5+kk, 184 m<sup>2</sup> with its own garden on a plot of 432 m<sup>2</sup>. There is also a swimming pool sized 7 x 3 m. The house has a garage for one car and enough storage space. Two additional cars can park on the property. If you are looking for comfortable living without the worry of house maintenance, this property is for you. The house is available from March, 2025

#### **Four-bedroom House** 184 m², Land 432 m² Praha 6, Pod novou školou

5 200 € per month

stashing away items.

During the construction of the house, high-quality materials were used to a high standard. This includes VANDERSANDEN facing bricks, BAUMIT facade system, NELSKAMP SIGMA fired tiles, Veka plastic windows with German profiles, TECHNOFOAM polyurethane foam insulation of the roof, SCHIEDEL chimney, VAILLANT gas boiler, GABOTHERM underfloor heating, MEISTER floor coverings, large-format wall and floor tiles by CIFRE CERAMICA, installing fixtures by HANS GROHE and LAUFEN, interior doors and skirting, TOSHIBA air conditioning, JABLOTRON security system, video intercom, HÖRMANN garage door, pre-installations for external blinds/rollers, preparations for CCTV, preparations for photovoltaic system, Schmid fireplace, 7x3 m swimming pool with a counter-current system and salt water, Hunter irrigation system, BEST paving blocks.