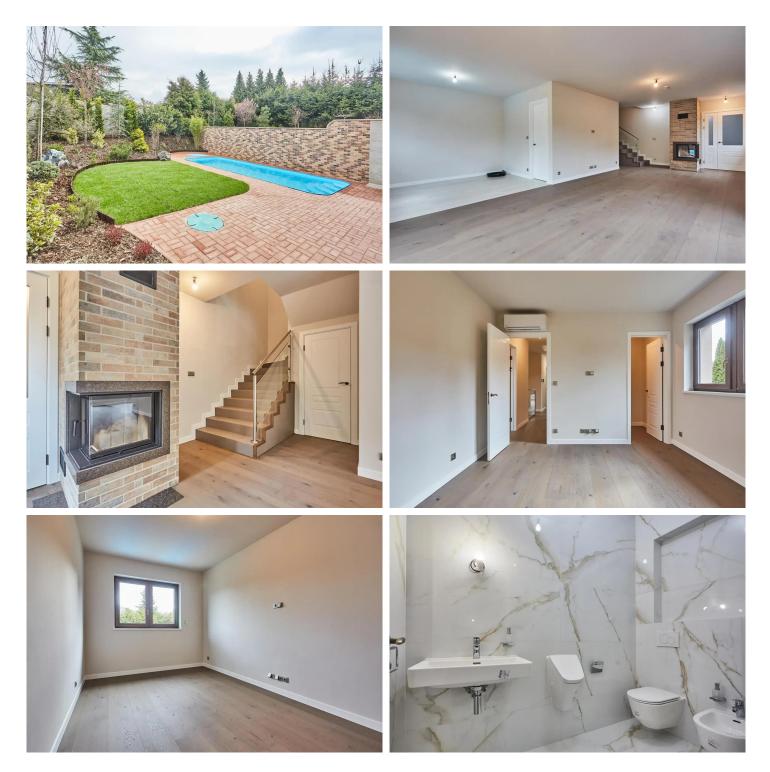

On the ground floor, from the vestibule, we enter the living room with access to the terrace, which is connected to the dining area and kitchen. This floor also contains a garage, workshop, laundry room, pantry, and toilet. A cast concrete staircase leads us to the first floor.

On the first floor, there are 2 bedrooms each with its own en-suite bathroom with a shower and toilet. Another 2 bedrooms on the first floor have their own walk-in closets and share a separate bathroom with a shower, bathtub, and toilet. All rooms on the first floor are air-conditioned. Above this floor, there is a clean and large storage space accessible by a retractable ladder, suitable for storing and 5 200 € per month