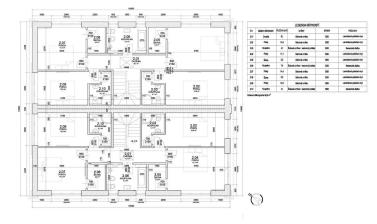

On the first floor, there are 2 bedrooms each with its own en-suite bathroom with a shower and toilet. Another 2 bedrooms on the first floor have their own walk-in closets and share a separate bathroom with a shower, bathtub, and toilet. All rooms on the first floor are air-conditioned. Above this floor, there is a clean and large storage space accessible by a retractable ladder, suitable for storing and 5 200 € per month

#### 1. PATRO / 1ST FLOOR