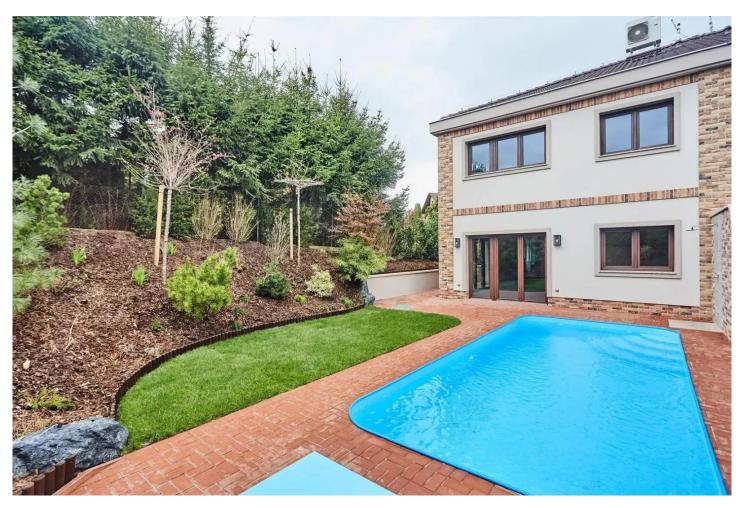

#### Four-bedroom House 184 m², Land 432 m² Praha 6, Pod novou školou

LayoutAreaFour-bedroom184 m²

Welcome to the newly built house in the sought-after location of Prague 6 -Nebušice. It is located in a quiet street, within walking distance to the International School of Prague in Nebusice (ISP). It is a detached house with a layout of 5+kk, 184 m<sup>2</sup> with its own garden on a plot of 432 m<sup>2</sup>. There is also a swimming pool sized 7 x 3 m. The house has a garage for one car and enough storage space. Two additional cars can park on the property. If you are looking for comfortable living without the worry of house maintenance, this property is for you. The house is available from March, 2025

#### **Four-bedroom House** 184 m², Land 432 m² Praha 6, Pod novou školou

5 200 € per month

stashing away items.

During the construction of the house, high-quality materials were used to a high standard. This includes VANDERSANDEN facing bricks, BAUMIT facade system, NELSKAMP SIGMA fired tiles, Veka plastic windows with German profiles, TECHNOFOAM polyurethane foam insulation of the roof, SCHIEDEL chimney, VAILLANT gas boiler, GABOTHERM underfloor heating, MEISTER floor coverings, large-format wall and floor tiles by CIFRE CERAMICA, installing fixtures by HANS GROHE and LAUFEN, interior doors and skirting, TOSHIBA air conditioning, JABLOTRON security system, video intercom, HÖRMANN garage door, pre-installations for external blinds/rollers, preparations for CCTV, preparations for photovoltaic system, Schmid fireplace, 7x3 m swimming pool with a counter-current system and salt water, Hunter irrigation system, BEST paving blocks.