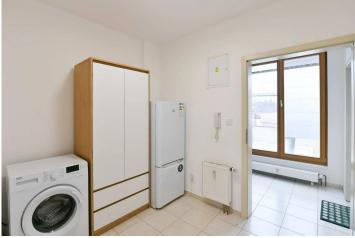

The apartment consists of a room with a window facing south onto Štítného street. It features a new kitchen unit with appliances, an illuminated worktop, and ceiling lighting. Additionally, there is a large entrance hall with storage space, a washing machine, and a new refrigerator, plus a newly renovated bathroom with a toilet, sink, and shower.