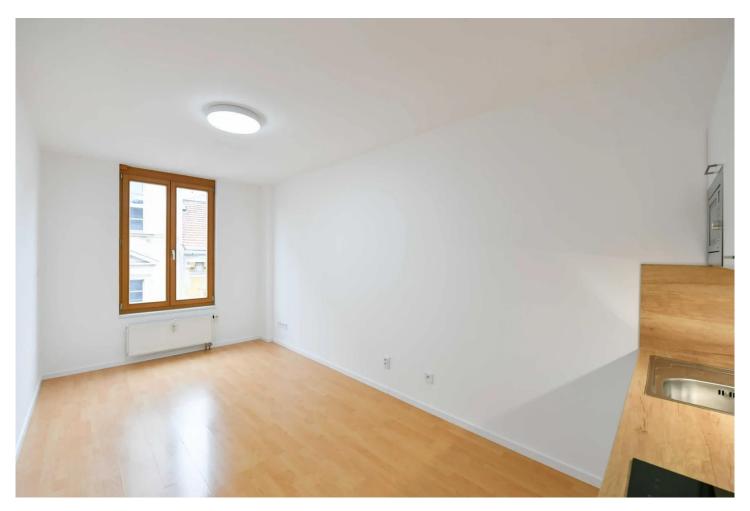

The apartment consists of a room with a window facing south onto Štítného street. It features a new kitchen unit with appliances, an illuminated worktop, and ceiling lighting. Additionally, there is a large entrance hall with storage space, a washing machine, and a new refrigerator, plus a newly renovated bathroom with a toilet, sink, and shower.

The building is equipped with a modern elevator, large glazed areas combined with exposed concrete, and balconies with views of Vítkov and a green courtyard. Perhaps the most attractive aspect of this residence is its location in