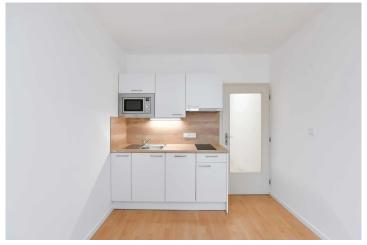

The apartment consists of a room with a window facing south onto Štítného street. It features a new kitchen unit with appliances, an illuminated worktop, and ceiling lighting. Additionally, there is a large entrance hall with storage space, a washing machine, and a new refrigerator, plus a newly renovated bathroom with a toilet, sink, and shower.