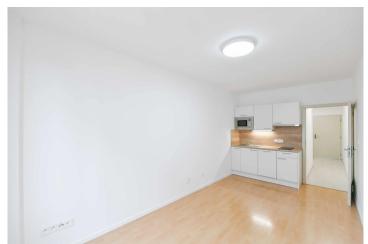

The apartment consists of a room with a window facing south onto Štítného street. It features a new kitchen unit with appliances, an illuminated worktop, and ceiling lighting. Additionally, there is a large entrance hall with storage space, a washing machine, and a new refrigerator, plus a newly renovated bathroom with a toilet, sink, and shower.