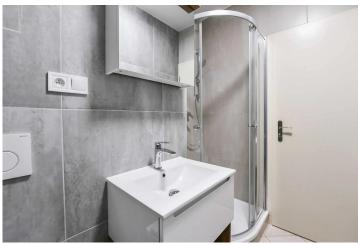

The apartment consists of a room with a window facing south onto Štítného street. It features a new kitchen unit with appliances, an illuminated worktop, and ceiling lighting. Additionally, there is a large entrance hall with storage space, a washing machine, and a new refrigerator, plus a newly renovated bathroom with a toilet, sink, and shower.