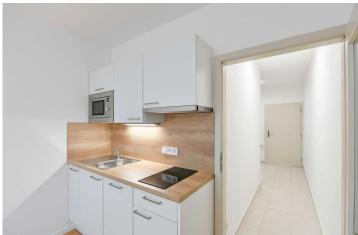

The apartment consists of a room with a window facing south onto Štítného street. It features a new kitchen unit with appliances, an illuminated worktop, and ceiling lighting. Additionally, there is a large entrance hall with storage space, a washing machine, and a new refrigerator, plus a newly renovated bathroom with a toilet, sink, and shower.