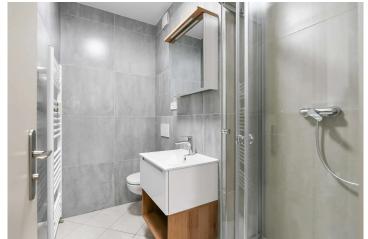

The apartment consists of a room with a window facing south onto Štítného street. It features a new kitchen unit with appliances, an illuminated worktop, and ceiling lighting. Additionally, there is a large entrance hall with storage space, a washing machine, and a new refrigerator, plus a newly renovated bathroom with a toilet, sink, and shower.