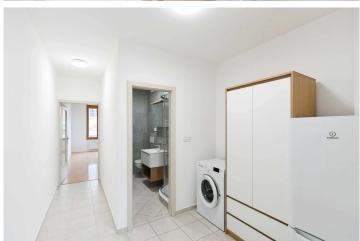

The apartment consists of a room with a window facing south onto Štítného street. It features a new kitchen unit with appliances, an illuminated worktop, and ceiling lighting. Additionally, there is a large entrance hall with storage space, a washing machine, and a new refrigerator, plus a newly renovated bathroom with a toilet, sink, and shower.