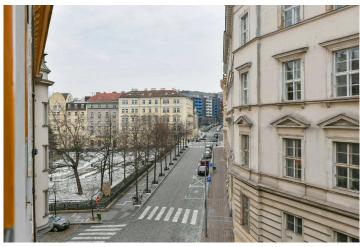

The building is equipped with a modern elevator, large glazed areas combined with exposed concrete, and balconies with views of Vítkov and a green courtyard. Perhaps the most attractive aspect of this residence is its location in

25 m² Praha 3, Štítného

700 € per month

the center of Prague, within walking distance to the Lipanská tram stop, Florenc bus station, and the Main Railway Station.

The rent is 18,000 CZK/month, and service charges are an additional 2,500 CZK/month. Electricity and gas will be transferred to the tenant. It is possible to rent a parking space in the garage for 3,000 CZK/month. The landlord reserves the right to select a tenant according to their own criteria.