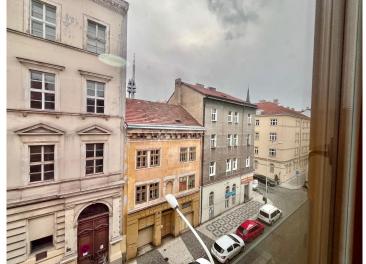

The building is equipped with a modern elevator, large glazed areas combined with exposed concrete, and balconies with views of Vítkov and a green courtyard. Perhaps the most attractive aspect of this residence is its location in

25 m² Praha 3, Štítného

700 € per month

the center of Prague, within walking distance to the Lipanská tram stop, Florenc bus station, and the Main Railway Station.

The rent is 18,000 CZK/month, and service charges are an additional 2,500 CZK/month. Electricity and gas will be transferred to the tenant. It is possible to rent a parking space in the garage for 3,000 CZK/month. The landlord reserves the right to select a tenant according to their own criteria.