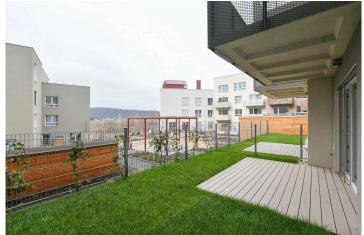

#### **Apartment One bedroom**

56 m² Praha 4, Kolmanova

Layout

One bedroom

Area 56 m<sup>2</sup>

Land 28 m<sup>2</sup> Terrace 10 m<sup>2</sup>

Parking lx basement

Introducing an elegantly furnished, spacious, and bright 1 bedroom apartment with a floor area of 60 sq.m.. The unit is located on the first floor of the newly completed Cukrovar Modřany development project on Kolmanova street, Prague 4. It features its own terrace, a front garden (28 sq.m.), a garage parking space, and a cellar.

At first glance, the spacious west-facing living room with a kitchenette equipped with appliances and access to the terrace with the front garden captures attention. The bedroom is also oriented towards the same side. Additionally, the apartment offers a spacious bathroom with a bathtub, a pantry, an entrance hall, and an extra toilet.