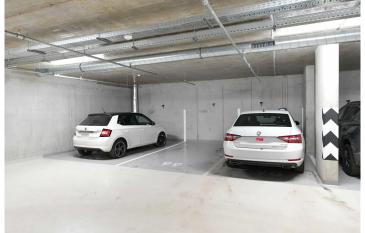

IČO: 04116232 DIČ: CZ04116232

56 m² Praha 4, Kolmanova

Reserved ....

The apartment includes a cellar and garage parking. Heating is provided by a central gas boiler in the house.

Monthly advance payments for services are 2 700 CZK per person, plus electricity, which is transferred to the tenant.