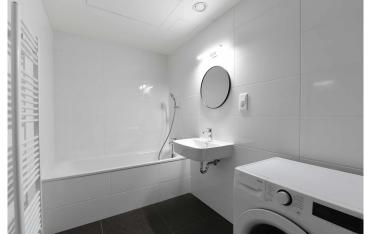

At first glance, the spacious west-facing living room with a kitchenette equipped with appliances and access to the terrace with the front garden captures attention. The bedroom is also oriented towards the same side. Additionally, the apartment offers a spacious bathroom with a bathtub, a pantry, an entrance hall, and an extra toilet.