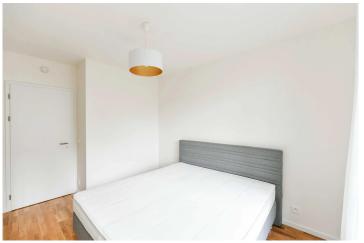

At first glance, the spacious west-facing living room with a kitchenette equipped with appliances and access to the terrace with the front garden captures attention. The bedroom is also oriented towards the same side. Additionally, the apartment offers a spacious bathroom with a bathtub, a pantry, an entrance hall, and an extra toilet.