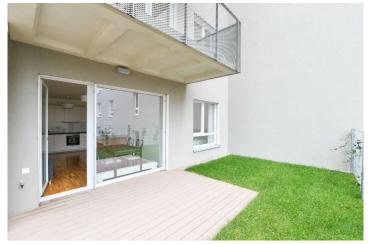

#### **Apartment One bedroom**

56 m² Praha 4, Kolmanova

Layout

One bedroom

Area 56 m<sup>2</sup>

Land 28 m<sup>2</sup> Terrace 10 m<sup>2</sup>

Parking lx basement

Introducing an elegantly furnished, spacious, and bright 1 bedroom apartment with a floor area of 60 sq.m.. The unit is located on the first floor of the newly completed Cukrovar Modřany development project on Kolmanova street, Prague 4. It features its own terrace, a front garden (28 sq.m.), a garage parking space, and a cellar.

At first glance, the spacious west-facing living room with a kitchenette equipped with appliances and access to the terrace with the front garden captures attention. The bedroom is also oriented towards the same side. Additionally, the apartment offers a spacious bathroom with a bathtub, a pantry, an entrance hall, and an extra toilet.