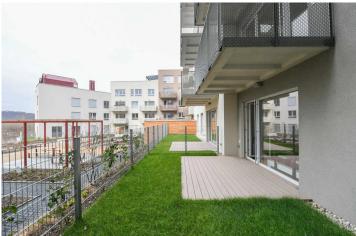

#### **Apartment One bedroom**

56 m² Praha 4, Kolmanova

Layout

One bedroom

Area 56 m<sup>2</sup>

Land 28 m<sup>2</sup> Terrace 10 m<sup>2</sup>

Parking lx basement

Introducing an elegantly furnished, spacious, and bright 1 bedroom apartment with a floor area of 60 sq.m.. The unit is located on the first floor of the newly completed Cukrovar Modřany development project on Kolmanova street, Prague 4. It features its own terrace, a front garden (28 sq.m.), a garage parking space, and a cellar.

At first glance, the spacious west-facing living room with a kitchenette equipped with appliances and access to the terrace with the front garden captures attention. The bedroom is also oriented towards the same side. Additionally, the apartment offers a spacious bathroom with a bathtub, a pantry, an entrance hall, and an extra toilet.