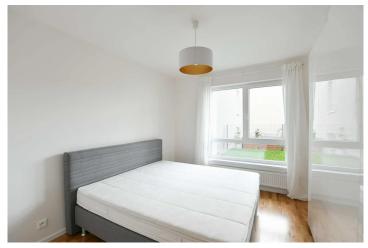

At first glance, the spacious west-facing living room with a kitchenette equipped with appliances and access to the terrace with the front garden captures attention. The bedroom is also oriented towards the same side. Additionally, the apartment offers a spacious bathroom with a bathtub, a pantry, an entrance hall, and an extra toilet.