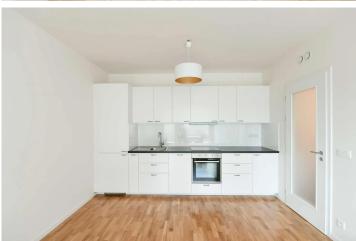

At first glance, the spacious west-facing living room with a kitchenette equipped with appliances and access to the terrace with the front garden captures attention. The bedroom is also oriented towards the same side. Additionally, the apartment offers a spacious bathroom with a bathtub, a pantry, an entrance hall, and an extra toilet.