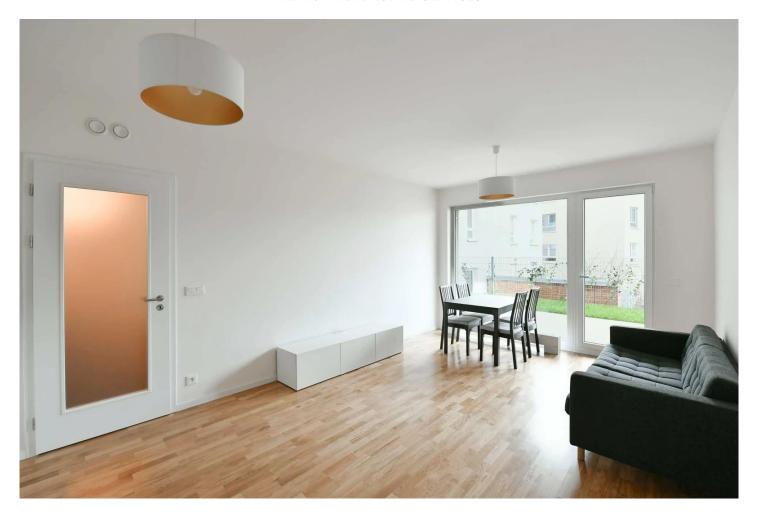

#### **Apartment One bedroom**

56 m² Praha 4, Kolmanova

Layout

One bedroom

Area 56 m<sup>2</sup>

Land 28 m<sup>2</sup> Terrace 10 m<sup>2</sup>

Parking lx basement

Introducing an elegantly furnished, spacious, and bright 1 bedroom apartment with a floor area of 60 sq.m.. The unit is located on the first floor of the newly completed Cukrovar Modřany development project on Kolmanova street, Prague 4. It features its own terrace, a front garden (28 sq.m.), a garage parking space, and a cellar.

At first glance, the spacious west-facing living room with a kitchenette equipped with appliances and access to the terrace with the front garden captures attention. The bedroom is also oriented towards the same side. Additionally, the apartment offers a spacious bathroom with a bathtub, a pantry, an entrance hall, and an extra toilet.

The unit is furnished and offers plenty of storage space thanks to built-in wardrobes and a pantry. Practical external electric blinds also provide not only security but also pleasant temperature regulation including complete blackout.