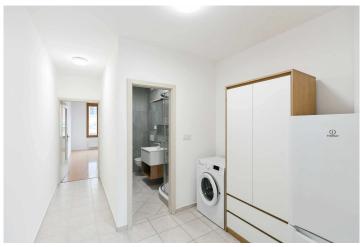

The apartment consists of a room with a window facing south onto Štítného street. It features a new kitchen unit with appliances, an illuminated worktop, and ceiling lighting. Additionally, there is a large entrance hall with storage space, a washing machine, and a new refrigerator, plus a newly renovated bathroom with a toilet, sink, and shower.