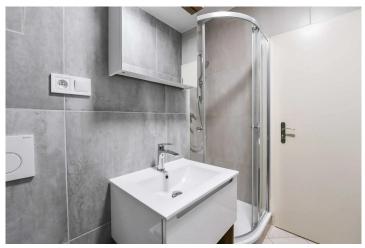

The apartment consists of a room with a window facing south onto Štítného street. It features a new kitchen unit with appliances, an illuminated worktop, and ceiling lighting. Additionally, there is a large entrance hall with storage space, a washing machine, and a new refrigerator, plus a newly renovated bathroom with a toilet, sink, and shower.