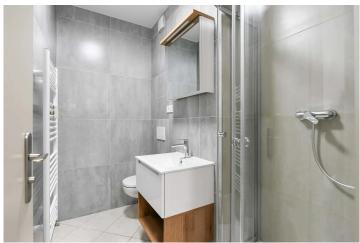

The apartment consists of a room with a window facing south onto Štítného street. It features a new kitchen unit with appliances, an illuminated worktop, and ceiling lighting. Additionally, there is a large entrance hall with storage space, a washing machine, and a new refrigerator, plus a newly renovated bathroom with a toilet, sink, and shower.