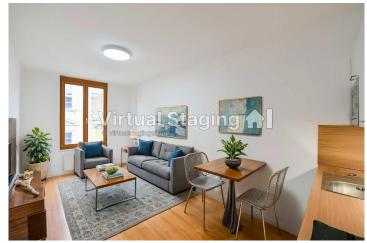

# Layout **Studio**

Discover the magic of living in an attractive house designed by architect Zdeněk Fránek in the sought-after Žižkov area of Prague 3, on Štítného street. This modern 1+kk apartment with a floor area of 25.2 m² has recently undergone a bathroom renovation and has had a new kitchen installed with appliances, as well as a new washing machine and refrigerator. It is located on the fourth, penultimate floor of a building constructed in 2005, which is a residential project with a concept of balcony access apartments and is intended for long-term rental. The apartment is suitable for a maximum of two people and is available immediately.

The apartment consists of a room with a window facing south onto Štítného street. It features a new kitchen unit with appliances, an illuminated worktop, and ceiling lighting. Additionally, there is a large entrance hall with storage space, a washing machine, and a new refrigerator, plus a newly renovated bathroom with a toilet, sink, and shower.