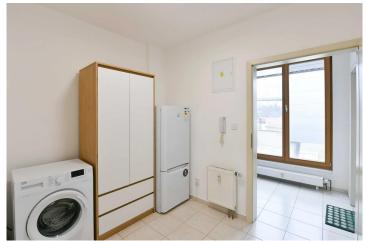

The apartment consists of a room with a window facing south onto Štítného street. It features a new kitchen unit with appliances, an illuminated worktop, and ceiling lighting. Additionally, there is a large entrance hall with storage space, a washing machine, and a new refrigerator, plus a newly renovated bathroom with a toilet, sink, and shower.