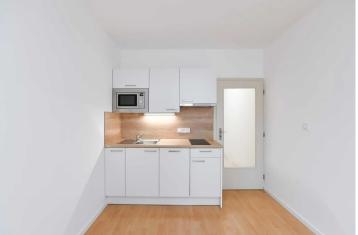

The apartment consists of a room with a window facing south onto Štítného street. It features a new kitchen unit with appliances, an illuminated worktop, and ceiling lighting. Additionally, there is a large entrance hall with storage space, a washing machine, and a new refrigerator, plus a newly renovated bathroom with a toilet, sink, and shower.