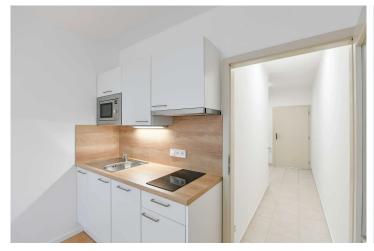

The apartment consists of a room with a window facing south onto Štítného street. It features a new kitchen unit with appliances, an illuminated worktop, and ceiling lighting. Additionally, there is a large entrance hall with storage space, a washing machine, and a new refrigerator, plus a newly renovated bathroom with a toilet, sink, and shower.