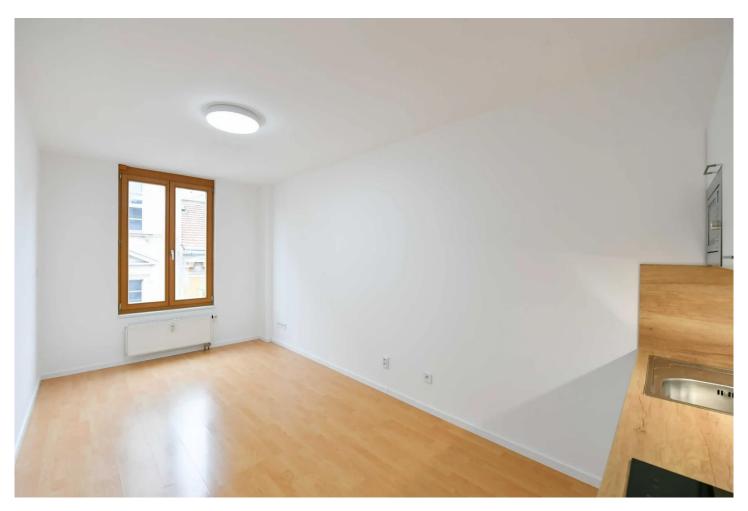

The apartment consists of a room with a window facing south onto Štítného street. It features a new kitchen unit with appliances, an illuminated worktop, and ceiling lighting. Additionally, there is a large entrance hall with storage space, a washing machine, and a new refrigerator, plus a newly renovated bathroom with a toilet, sink, and shower.