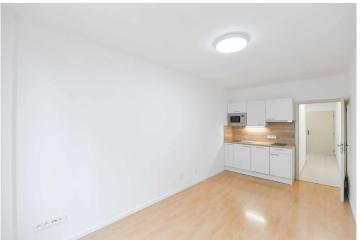

# Layout **Studio**

Discover the magic of living in an attractive house designed by architect Zdeněk Fránek in the sought-after Žižkov area of Prague 3, on Štítného street. This modern 1+kk apartment with a floor area of 25.2 m² has recently undergone a bathroom renovation and has had a new kitchen installed with appliances, as well as a new washing machine and refrigerator. It is located on the fourth, penultimate floor of a building constructed in 2005, which is a residential project with a concept of balcony access apartments and is intended for long-term rental. The apartment is suitable for a maximum of two people and is available immediately.

The apartment consists of a room with a window facing south onto Štítného street. It features a new kitchen unit with appliances, an illuminated worktop, and ceiling lighting. Additionally, there is a large entrance hall with storage space, a washing machine, and a new refrigerator, plus a newly renovated bathroom with a toilet, sink, and shower.