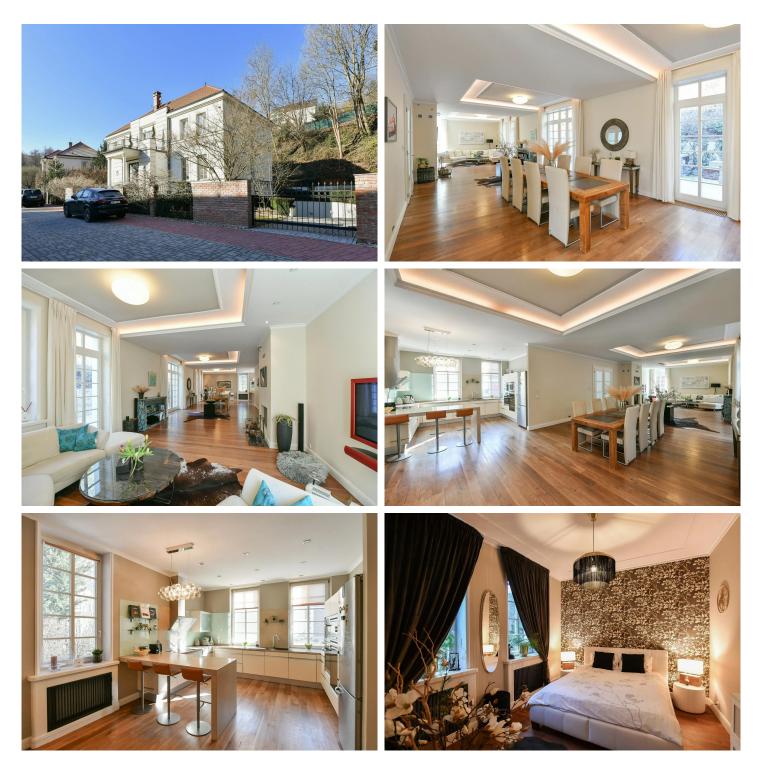

The GROUND FLOOR is accessed via a small staircase that evokes the charm of old times. Upon entering through the main doors, a pleasant hall with a staircase and a foyer with double doors welcome you, opening into a generous living room. This representative space offers a seating area with a fireplace and a large dining area with a visually divided kitchen up to nearly 100 m<sup>2</sup>. There are 2 large terraces, both accessible from several doors from the living room or from the garden, providing pleasant outdoor seating that can be chosen depending on the sunlight. The ground floor also features a guest room with its own bathroom.

Štefánikova 1/65 150 00 Praha 5 Česká republika

The master bedroom impresses with its layout featuring a whirlpool tub directly in the bedroom, a separate wardrobe, and a luxurious bathroom with a shower, bidet, and toilet. The other two bedrooms are connected by a common wardrobe and a large bathroom. A stylish gallery with an elegant balcony offers an ideal place to enjoy morning coffee on weekends. The staircase from the first floor with bedrooms continues up to the ATTIC, which offers flexibility for creating additional rooms according to your needs.