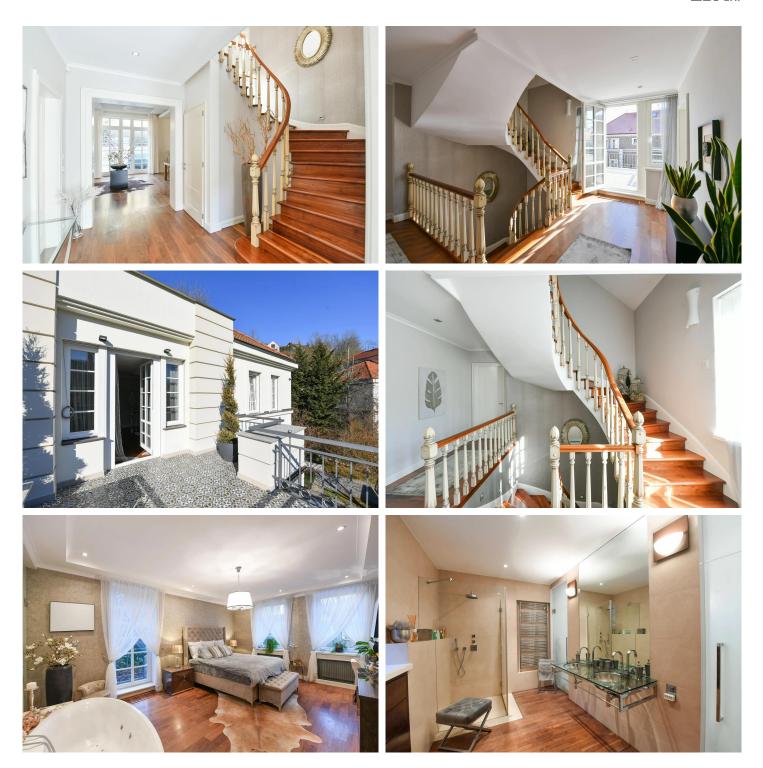

The GROUND FLOOR is accessed via a small staircase that evokes the charm of old times. Upon entering through the main doors, a pleasant hall with a staircase and a foyer with double doors welcome you, opening into a generous living room. This representative space offers a seating area with a fireplace and a large dining area with a visually divided kitchen up to nearly 100 m<sup>2</sup>. There are 2 large terraces, both accessible from several doors from the living room or from the garden, providing pleasant outdoor seating that can be chosen depending on the sunlight. The ground floor also features a guest room with its own bathroom.

Štefánikova 1/65 150 00 Praha 5 Česká republika

The master bedroom impresses with its layout featuring a whirlpool tub directly in the bedroom, a separate wardrobe, and a luxurious bathroom with a shower, bidet, and toilet. The other two bedrooms are connected by a common wardrobe and a large bathroom. A stylish gallery with an elegant balcony offers an ideal place to enjoy morning coffee on weekends. The staircase from the first floor with bedrooms continues up to the ATTIC, which offers flexibility for creating additional rooms according to your needs.

The villa has a total of 4 bedrooms, 3 bathrooms with toilets, 1 separate toilet, 2 wardrobes, a sauna, a gym, a garage for 2 cars, storage rooms, and technical rooms. Additional parking is available on the driveway in front of the villa.