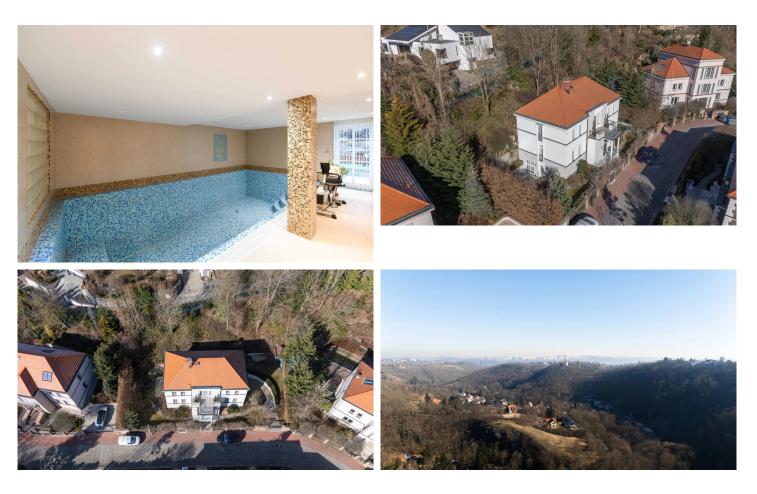

The BASEMENT is an oasis of relaxation and health, featuring a wellness area with an elegant pool (3 x 7.5 m), a steam sauna, and a spacious gym with direct access to the southern terrace. It also includes a shower and toilet for maximum comfort, a laundry room, a garden storage, a pantry, and a garage for two cars with a heated ramp.

Šárecké Valley in Prague 6 offers a luxurious and peaceful lifestyle amidst the beautiful natural reserve of Divoká Šárka, which is ideal for outdoor activities. The valley is a prestigious address due to its natural setting and excellent public transport connections to the city center. There are several top international schools, such as ISP and Riverside. The international airport is within 10 min. drive. Do not hesitate to take advantage of this extraordinary offer. 3 989 500 €