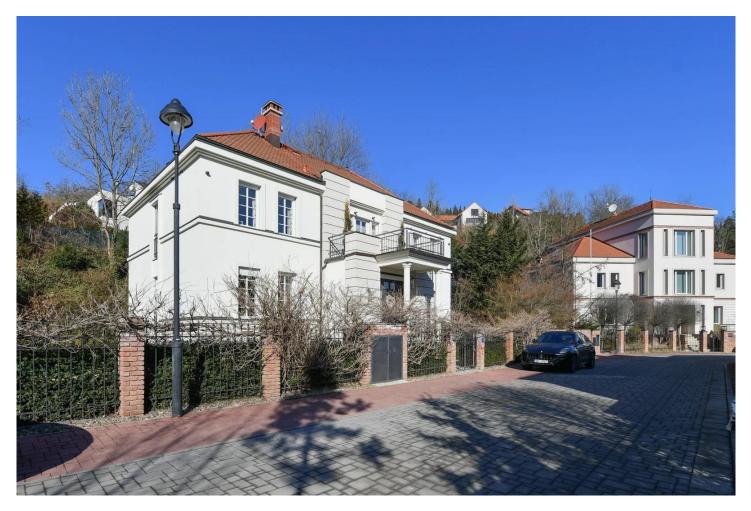

### Four-bedroom House 459 m², Land 1 067 m² Praha

| Layout       | Area   | Land   | Terrace |
|--------------|--------|--------|---------|
| Four-bedroom | 459 m² | 892 m² | 57 m²   |

Luxury villa for sale in one of the most exclusive addresses, in Šárka Valley in Prague 6 – Dejvice. This unique, gated complex of private residences offers privacy and security above all.. The timeless, elegant villa with 4 bedrooms an attic for further expansion, and a basement, has a floor area of 459 m<sup>2</sup> and a garden with automatic irrigation covering an area of 892 m<sup>2</sup> with a fence made of faced masonry with wrought iron fillings.

Šárecké Valley in Prague 6 offers a luxurious and peaceful lifestyle amidst the beautiful natural reserve of Divoká Šárka, which is ideal for outdoor activities. The valley is a prestigious address due to its natural setting and excellent public transport connections to the city center. There are several top international schools, such as ISP and Riverside. The international airport is within 10 min. drive. Do not hesitate to take advantage of this extraordinary offer. 3 989 500 €