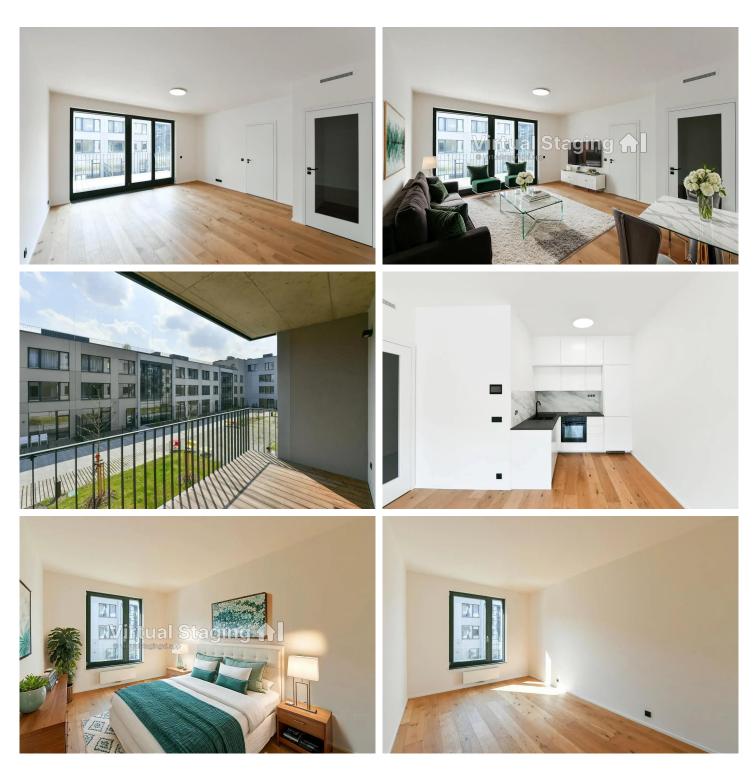

The living room has a niche containing a fully equipped kitchen. The apartment also has an entrance hall, a dressing room/storage room, a bathroom with a bathtub and toilet. The bedroom has a large wardrobe, the storage room has a washer and dryer, and above the windows, a hanging system is installed for 2 layers of curtains.

The apartment's finish highlights a high standard of living. Wooden floors, largeformat windows with insulating double glazing, matte elegant three-layer oak flooring, lacquered seamless doors with a magnetic lock, modern bathrooms with full-length mirror in the niche, Hansgrohe fixtures, drainage channel, overhead shower, and Villeroy & Boch sink. The ceiling height is 278 cm, and the 1200 € per month