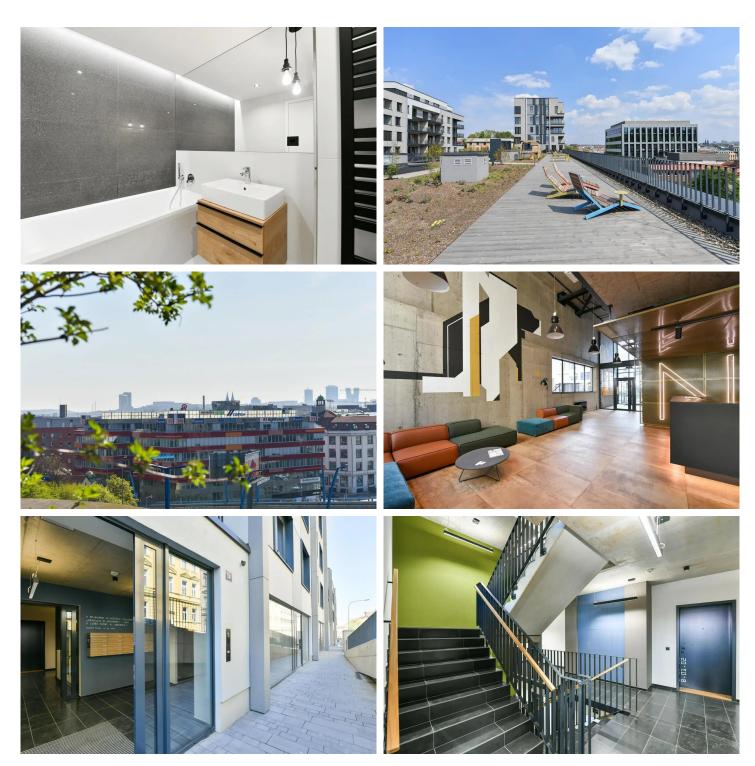

#### **One-bedroom Apartment** 66 m² Praha 5, Grafická

apartment has a ventilation recovery system.

The terrace roof full of greenery is a multifunctional space for sitting with friends, where the sun sets over Prague every day, and where you can find inner peace in the busy city. All residents will have access to the roof, as well as to the inner courtyard. This is a residential project in Smíchov, alive in the manner of similar projects in European capitals.

We highly recommend a personal viewing of the apartment in this successful project that offers the comfort of a vibrant life in Smíchov and is within walking distance of the Petřín gardens.