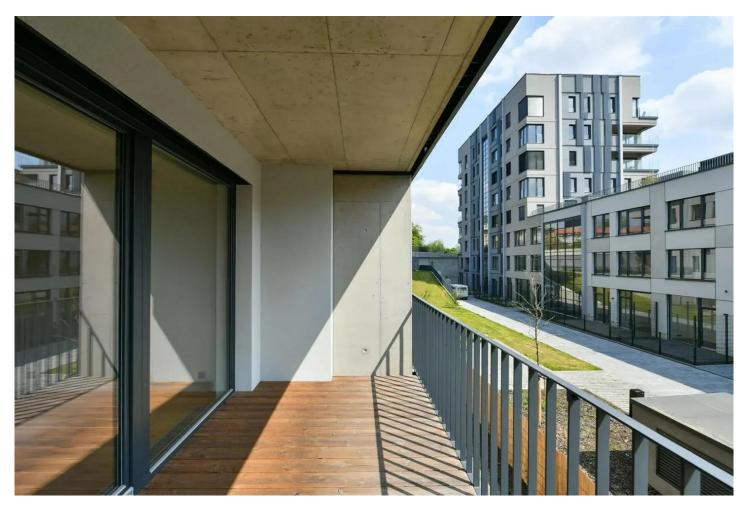

The 2+kk apartment with a floor area of 57 m<sup>2</sup> and a south-facing terrace of 9.5 m<sup>2</sup> is located in the southern wing of the courtyard project on the 1st floor. The apartment includes a cellar of 5.8 m<sup>2</sup>. The apartment is available immediately.

#### **One-bedroom Apartment** 66 m² Praha 5, Grafická

apartment has a ventilation recovery system.

The terrace roof full of greenery is a multifunctional space for sitting with friends, where the sun sets over Prague every day, and where you can find inner peace in the busy city. All residents will have access to the roof, as well as to the inner courtyard. This is a residential project in Smíchov, alive in the manner of similar projects in European capitals.