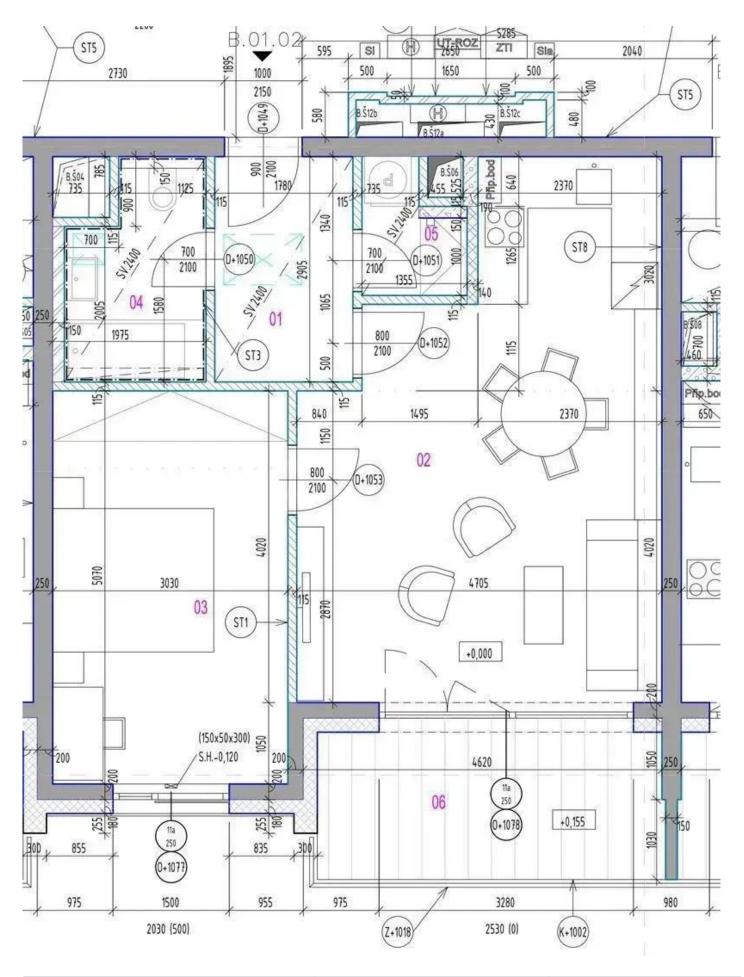

The 2+kk apartment with a floor area of 57 m<sup>2</sup> and a south-facing terrace of 9.5 m<sup>2</sup> is located in the southern wing of the courtyard project on the 1st floor. The apartment includes a cellar of 5.8 m<sup>2</sup>. The apartment is available immediately.

The living room has a niche containing a fully equipped kitchen. The apartment also has an entrance hall, a dressing room/storage room, a bathroom with a bathtub and toilet. The bedroom has a large wardrobe, the storage room has a washer and dryer, and above the windows, a hanging system is installed for 2 layers of curtains.