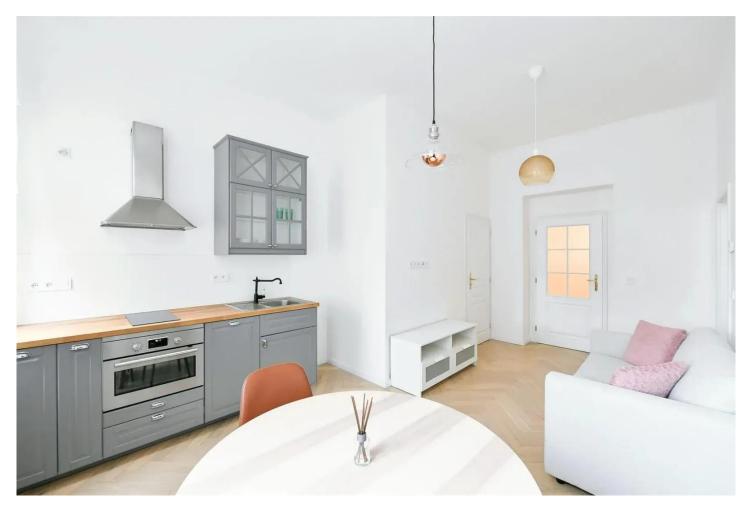

We offer for rent a bright fully renovated one bedroom apartment (2+kk), located on the 3rd floor of an apartment building in the sought-after dynamically changing part of Smíchov. Within walking distance are: Anděl metro station, key tram stops, Na Knížecí bus station, OC Smíchov shopping center, and plenty of parks.

The property has undergone a thorough renovation with an emphasis on preserving original historical elements, while using quality modern materials: wooden floors, large format tiles and paving, new windows, etc.

The apartment consists of an entrance hall, living room with kitchen, pantry, bedroom, and bathroom with shower and toilet. Heating and hot water are provided by a gas boiler. The entire apartment has unusually high ceilings. The floor area of the apartment including accessories is 48.6 m2. It faces a quiet, sunny, and well-maintained courtyard. The tenant will certainly appreciate the

The apartment is rented as furnished, see photos in the advertisement (bed, dining table, chairs, refrigerator, wardrobe, etc.) and is non-smoking, without pets.

All civic amenities are nearby. Anděl metro station, trams, Na Knížecí bus station, and Nový Smíchov shopping center are just 250 meters from the house.