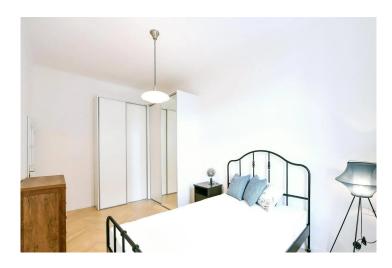

The apartment consists of an entrance hall, living room with kitchen, pantry, bedroom, and bathroom with shower and toilet. Heating and hot water are provided by a gas boiler. The entire apartment has unusually high ceilings. The floor area of the apartment including accessories is 48.6 m2. It faces a quiet, sunny, and well-maintained courtyard. The tenant will certainly appreciate the

The apartment is rented as furnished, see photos in the advertisement (bed, dining table, chairs, refrigerator, wardrobe, etc.) and is non-smoking, without pets.

All civic amenities are nearby. Anděl metro station, trams, Na Knížecí bus station, and Nový Smíchov shopping center are just 250 meters from the house.