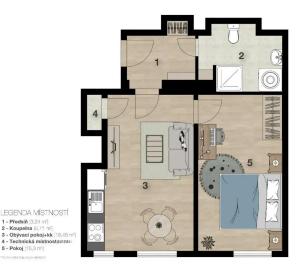

The apartment consists of an entrance hall, living room with kitchen, pantry, bedroom, and bathroom with shower and toilet. Heating and hot water are provided by a gas boiler. The entire apartment has unusually high ceilings. The floor area of the apartment including accessories is 48.6 m2. It faces a quiet, sunny, and well-maintained courtyard. The tenant will certainly appreciate the

Štefánikova 1/65 150 00 Praha 5 Česká republika 900 € per month

Area
43 m<sup>2</sup>

| Price                  | 900 € |
|------------------------|-------|
| Floor area             | 43 m² |
| Cellar                 | 10 m² |
| Floor                  | 3     |
| Building energy rating | G     |