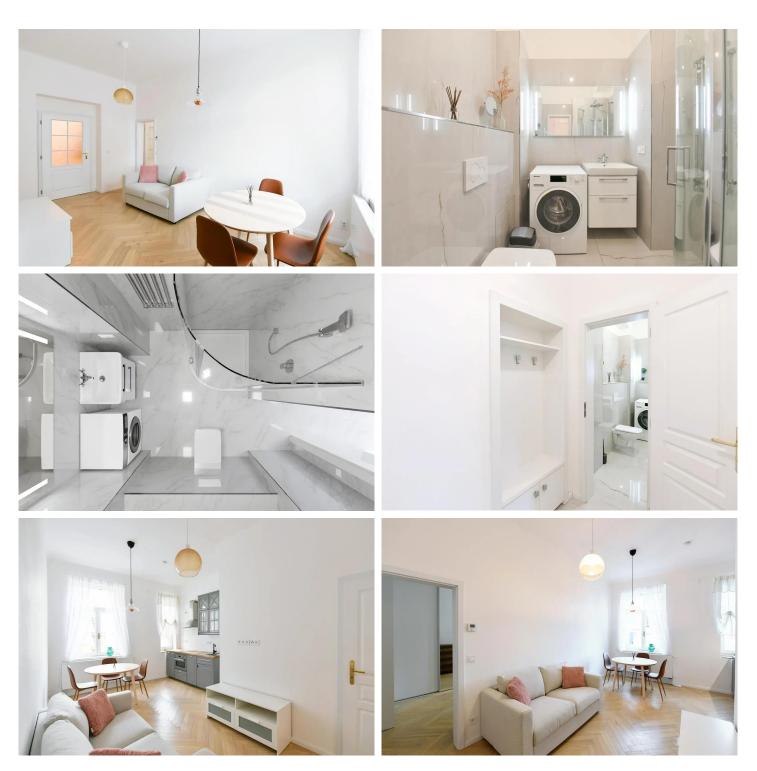

We offer for rent a bright fully renovated one bedroom apartment (2+kk), located on the 3rd floor of an apartment building in the sought-after dynamically changing part of Smíchov. Within walking distance are: Anděl metro station, key tram stops, Na Knížecí bus station, OC Smíchov shopping center, and plenty of parks.

The property has undergone a thorough renovation with an emphasis on preserving original historical elements, while using quality modern materials: wooden floors, large format tiles and paving, new windows, etc.

The apartment consists of an entrance hall, living room with kitchen, pantry, bedroom, and bathroom with shower and toilet. Heating and hot water are provided by a gas boiler. The entire apartment has unusually high ceilings. The floor area of the apartment including accessories is 48.6 m2. It faces a quiet, sunny, and well-maintained courtyard. The tenant will certainly appreciate the

The apartment is rented as furnished, see photos in the advertisement (bed, dining table, chairs, refrigerator, wardrobe, etc.) and is non-smoking, without pets.

All civic amenities are nearby. Anděl metro station, trams, Na Knížecí bus station, and Nový Smíchov shopping center are just 250 meters from the house.