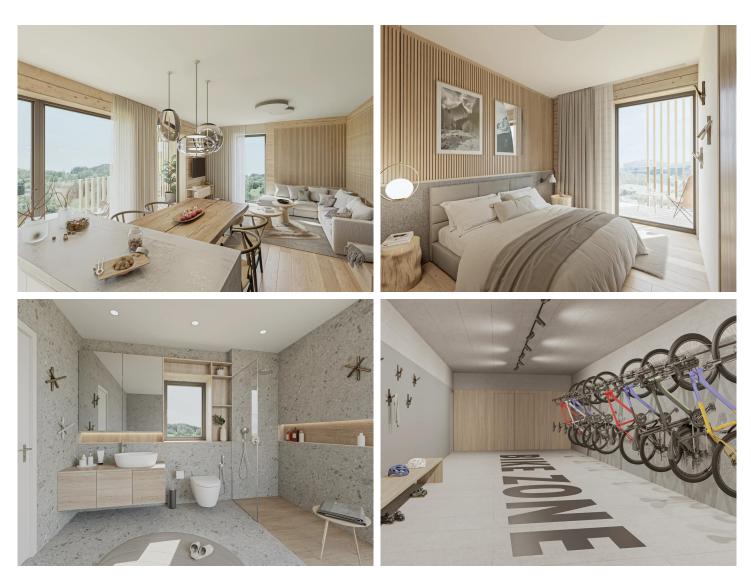

#### **One-bedroom Apartment** 54 m<sup>2</sup> Semily

apartment offers a spacious living room, a bedroom, a bathroom, and a storage room.

It includes underfloor heating, complete bathroom fixtures, and a kitchen unit with appliances, with the option to customize surface materials according to the buyer's wishes.

Thanks to an elevator, the apartment is easily accessible even for people with reduced mobility.

Each apartment has reserved spaces for storing skis or bicycles, access to a communal wellness area with a Finnish sauna, and a large garden of the resort with relaxation zones.