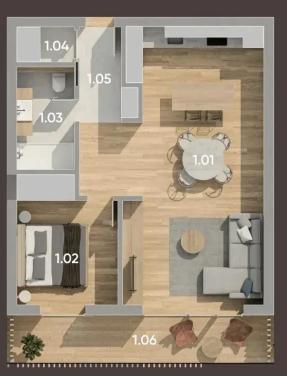

#### 2+KK | PASEKY | BUDOVA NORDIC

| 1.01<br>1.02<br>1.03<br>1.04<br>1.05 | Obývací pokoj + kuchyň<br>Hlavní ložnice<br>Koupelna<br>Úložný prostor<br>Chodby | <b>30,6</b> m <sup>2</sup><br>10,3 m <sup>2</sup><br>4,1 m <sup>2</sup><br>1,3 m <sup>2</sup><br>7,7 m <sup>2</sup> |
|--------------------------------------|----------------------------------------------------------------------------------|---------------------------------------------------------------------------------------------------------------------|
| Užitná plocha 54,0                   |                                                                                  | <b>54,0</b> m <sup>2</sup>                                                                                          |
| 1.06                                 | Terasa                                                                           | <b>10,5</b> m <sup>2</sup>                                                                                          |