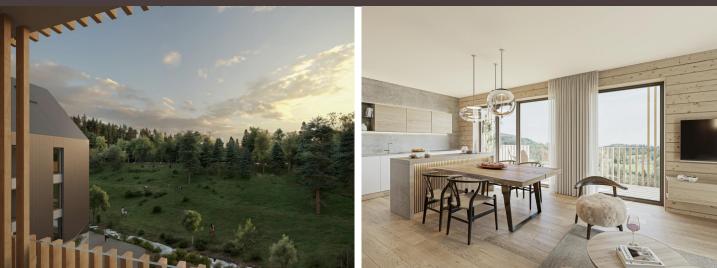

A one-bedroom apartment named "Paseky" is located in the middle building, Nordic, and has a usable area of 54 sq.m. The apartment also includes a terrace of 11 sq.m., which provides an ideal spot for relaxation with views of the surrounding nature. An advantage is the southern orientation of the apartment, thanks to which the interior is bright and sunny for most of the day. The

#### **One-bedroom Apartment** 54 m<sup>2</sup> Semily

apartment offers a spacious living room, a bedroom, a bathroom, and a storage room.

It includes underfloor heating, complete bathroom fixtures, and a kitchen unit with appliances, with the option to customize surface materials according to the buyer's wishes.