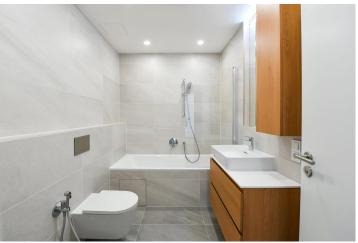

The apartment features a large living room with a designer-equipped kitchen including a stone worktop, a separate bedroom, a bathroom, an entrance hall, a storage room with built-in shelves, and a balcony. The apartment was intentionally designed to be maximally bright and pleasant. It is located on the second highest floor of the building, away from the main road, with beautiful views from the windows and balcony. Oak floors, wooden windows with external blinds, a designer acoustic panel on the living room TV wall, and air conditioning are all used in the apartment. Both rooms are prepared for the installation of curtains and drapes. The apartment faces southeast. Included with the apartment are a garage parking spot and a cellar.