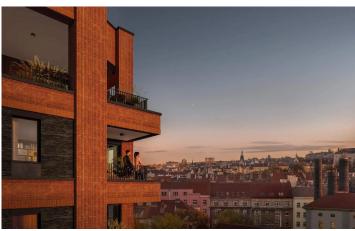

### 1300 € per month

1300€

| Layout      | Area              |
|-------------|-------------------|
| One bedroom | 55 m <sup>2</sup> |

Loggia
5.3 m<sup>2</sup>

**Price** 

Parking lx garage

Are you looking for a new home that will excite you with its design, views, and location? We offer for rent an exclusive 2+kk apartment of 55 m2 with a 5 m2 balcony on the 6th floor of the new Nusle Brewery project located at the border of Nusle, Vršovice, and Vinohrady.

The apartment features a large living room with a designer-equipped kitchen including a stone worktop, a separate bedroom, a bathroom, an entrance hall, a storage room with built-in shelves, and a balcony. The apartment was intentionally designed to be maximally bright and pleasant. It is located on the second highest floor of the building, away from the main road, with beautiful views from the windows and balcony. Oak floors, wooden windows with external blinds, a designer acoustic panel on the living room TV wall, and air conditioning are all used in the apartment. Both rooms are prepared for the installation of curtains and drapes. The apartment faces southeast. Included with the apartment are a garage parking spot and a cellar.