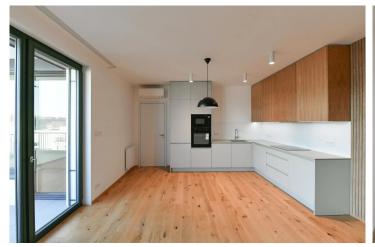

### 1300 € per month

1300€

| Layout      | Area              |
|-------------|-------------------|
| One bedroom | 55 m <sup>2</sup> |

Loggia
5.3 m<sup>2</sup>

**Price** 

Parking lx garage

Are you looking for a new home that will excite you with its design, views, and location? We offer for rent an exclusive 2+kk apartment of 55 m2 with a 5 m2 balcony on the 6th floor of the new Nusle Brewery project located at the border of Nusle, Vršovice, and Vinohrady.

The apartment features a large living room with a designer-equipped kitchen including a stone worktop, a separate bedroom, a bathroom, an entrance hall, a storage room with built-in shelves, and a balcony. The apartment was intentionally designed to be maximally bright and pleasant. It is located on the second highest floor of the building, away from the main road, with beautiful views from the windows and balcony. Oak floors, wooden windows with external blinds, a designer acoustic panel on the living room TV wall, and air conditioning are all used in the apartment. Both rooms are prepared for the installation of curtains and drapes. The apartment faces southeast. Included with the apartment are a garage parking spot and a cellar.

| Floor area             | 55 m²     |
|------------------------|-----------|
| Loggia                 | 5.3 m²    |
| Floor                  | 6         |
| Elevator               | Anc       |
| Parking                | 1x garage |
| Building energy rating | В         |