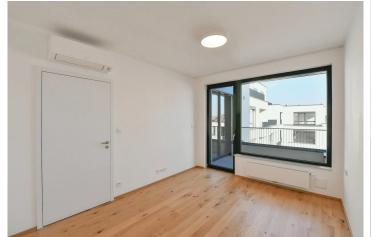

The apartment features a large living room with a designer-equipped kitchen including a stone worktop, a separate bedroom, a bathroom, an entrance hall, a storage room with built-in shelves, and a balcony. The apartment was intentionally designed to be maximally bright and pleasant. It is located on the second highest floor of the building, away from the main road, with beautiful views from the windows and balcony. Oak floors, wooden windows with external blinds, a designer acoustic panel on the living room TV wall, and air conditioning are all used in the apartment. Both rooms are prepared for the installation of curtains and drapes. The apartment faces southeast. Included with the apartment are a garage parking spot and a cellar.