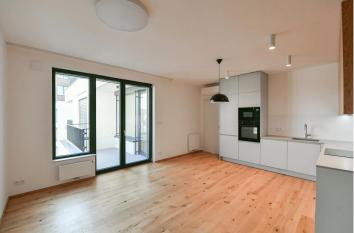

### 1300 € per month

1300€

| Layout      | Area              |
|-------------|-------------------|
| One bedroom | 55 m <sup>2</sup> |

Loggia
5.3 m<sup>2</sup>

**Price** 

Parking lx garage

Are you looking for a new home that will excite you with its design, views, and location? We offer for rent an exclusive 2+kk apartment of 55 m2 with a 5 m2 balcony on the 6th floor of the new Nusle Brewery project located at the border of Nusle, Vršovice, and Vinohrady.

The apartment features a large living room with a designer-equipped kitchen including a stone worktop, a separate bedroom, a bathroom, an entrance hall, a storage room with built-in shelves, and a balcony. The apartment was intentionally designed to be maximally bright and pleasant. It is located on the second highest floor of the building, away from the main road, with beautiful views from the windows and balcony. Oak floors, wooden windows with external blinds, a designer acoustic panel on the living room TV wall, and air conditioning are all used in the apartment. Both rooms are prepared for the installation of curtains and drapes. The apartment faces southeast. Included with the apartment are a garage parking spot and a cellar.