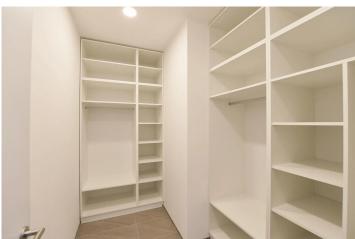

The apartment features a large living room with a designer-equipped kitchen including a stone worktop, a separate bedroom, a bathroom, an entrance hall, a storage room with built-in shelves, and a balcony. The apartment was intentionally designed to be maximally bright and pleasant. It is located on the second highest floor of the building, away from the main road, with beautiful views from the windows and balcony. Oak floors, wooden windows with external blinds, a designer acoustic panel on the living room TV wall, and air conditioning are all used in the apartment. Both rooms are prepared for the installation of curtains and drapes. The apartment faces southeast. Included with the apartment are a garage parking spot and a cellar.

| Floor area             | 55 m²     |
|------------------------|-----------|
| Loggia                 | 5.3 m²    |
| Floor                  | 6         |
| Elevator               | Anc       |
| Parking                | 1x garage |
| Building energy rating | В         |