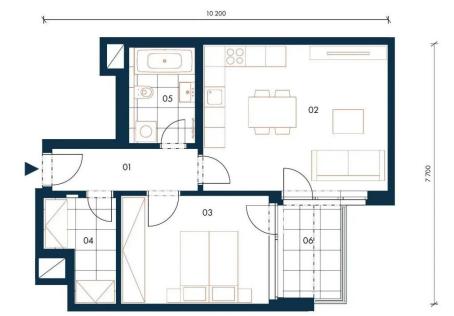

## 1 300 € per month

800 555 955

nuselskypivovar@pentarealestate.com

|     | B5.603 BYT · APARTMENT           |                     |  |
|-----|----------------------------------|---------------------|--|
|     | 6.NP 2+KK 54,8                   | m <sup>2</sup>      |  |
| 01  | CHODBA • HALL                    | 6,0 m²              |  |
| 02  | OBÝVACÍ POKOJ + KK • LIVING ROOM | 24,0 m <sup>2</sup> |  |
| 03  | POKOJ • ROOM                     | 14,2 m <sup>2</sup> |  |
| 04  | KOMORA • UTILITY ROOM            | 5,3 m <sup>2</sup>  |  |
| 05  | KOUPELNA • BATHROOM              | 5,5 m <sup>2</sup>  |  |
| UŽľ | INÁ PLOCHA BYTU • NET AREA       | 54,8 m²             |  |
| POE | DLAHOVÁ PLOCHA BYTU • GROSS AREA | 57,2 m²             |  |
| 06  | LODŽIE • LOGGIA                  | 5,3 m <sup>2</sup>  |  |

Orientatin hruby' rozměr klotovaný v mm (klotováno na zdívo bez omítky) \* Approximate rough dimensioned minessioned in mn (dimensioned for missony without plaster.

Poznámka Podry jednoslých nimsou ji pou pouzo orientačí. V klodovaný ve dzidostini povodení, který budynek, kudyhák letika, elektrické sposlikaje, od.) není součástí dodávky Rozsoh dodávky sposlíkaou komstrála, povothová i povodení jsou spodlova komstrála, povothová úpravy su výsovení jsou spodlova komstrála, povothová úpravy su výsovení jsou spodlova komstrála, povothová úpravy su výsovení jsou spodlovány se standostini povodení, který jednoslovány od vodová kujení slovová.

The cresu of individual tocess car indicatore orly. The equipment shown in the filoro plan (limitars, kitches units, elektrica) appliances, et. ) a not induded. The scope of the supply, spodlováno na vedovány spodlovány spodlovány spodlovány spodlovány.