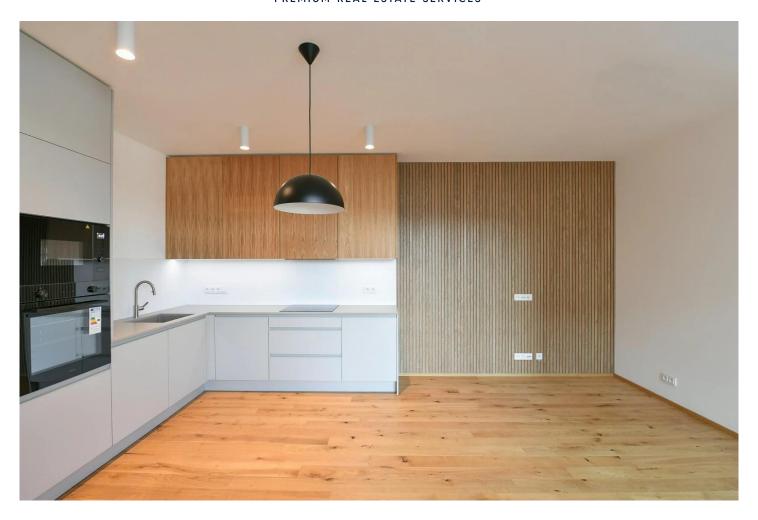

### 1300 € per month

1300€

| Layout      | Area              |
|-------------|-------------------|
| One bedroom | 55 m <sup>2</sup> |

Loggia
5.3 m<sup>2</sup>

**Price** 

Parking lx garage

Are you looking for a new home that will excite you with its design, views, and location? We offer for rent an exclusive 2+kk apartment of 55 m2 with a 5 m2 balcony on the 6th floor of the new Nusle Brewery project located at the border of Nusle, Vršovice, and Vinohrady.

The apartment features a large living room with a designer-equipped kitchen including a stone worktop, a separate bedroom, a bathroom, an entrance hall, a storage room with built-in shelves, and a balcony. The apartment was intentionally designed to be maximally bright and pleasant. It is located on the second highest floor of the building, away from the main road, with beautiful views from the windows and balcony. Oak floors, wooden windows with external blinds, a designer acoustic panel on the living room TV wall, and air conditioning are all used in the apartment. Both rooms are prepared for the installation of curtains and drapes. The apartment faces southeast. Included with the apartment are a garage parking spot and a cellar.

| Floor area             | 55 m²     |
|------------------------|-----------|
| Loggia                 | 5.3 m²    |
| Floor                  | 6         |
| Elevator               | Anc       |
| Parking                | 1x garage |
| Building energy rating | В         |