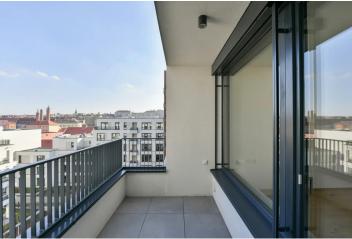

### 1300 € per month

1300€

| Layout      | Area              |
|-------------|-------------------|
| One bedroom | 55 m <sup>2</sup> |

Loggia
5.3 m<sup>2</sup>

**Price** 

Parking lx garage

Are you looking for a new home that will excite you with its design, views, and location? We offer for rent an exclusive 2+kk apartment of 55 m2 with a 5 m2 balcony on the 6th floor of the new Nusle Brewery project located at the border of Nusle, Vršovice, and Vinohrady.

The apartment features a large living room with a designer-equipped kitchen including a stone worktop, a separate bedroom, a bathroom, an entrance hall, a storage room with built-in shelves, and a balcony. The apartment was intentionally designed to be maximally bright and pleasant. It is located on the second highest floor of the building, away from the main road, with beautiful views from the windows and balcony. Oak floors, wooden windows with external blinds, a designer acoustic panel on the living room TV wall, and air conditioning are all used in the apartment. Both rooms are prepared for the installation of curtains and drapes. The apartment faces southeast. Included with the apartment are a garage parking spot and a cellar.