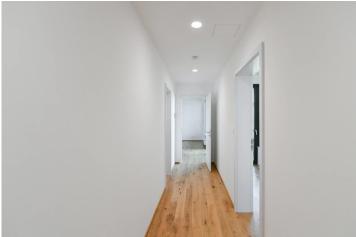

### 1400 € per month

|     | Layout  |
|-----|---------|
| One | bedroom |

Area 57 m<sup>2</sup> Loggia 7 m<sup>2</sup>

Parking 1x garage

Are you looking for a new home that will excite you with its design, view, and location? We offer for rent an exclusive 2+kk apartment of 57m2 with a 7m2 balcony on the 5th floor of the new Nuselský Brewery project on the border of Nusle, Vršovice, and Vinohrady. The apartment features a large living room with a designer-equipped kitchen including a stone countertop, a separate bedroom, a bathroom, an entrance hall, a storage room with built-in shelves, and a balcony. The apartment was intentionally designed to be maximally bright and comfortable. It is located on the second highest floor of the building, away from the main road, and offers beautiful views from the windows and balcony. The apartment has oak floors, wooden windows with external blinds, a designer acoustic panel on the TV wall in the living room, and is air-conditioned. Both rooms are equipped with built-in preparations for curtains and drapes. The apartment faces southeast. Included with the apartment is a garage parking space and a basement storage unit.