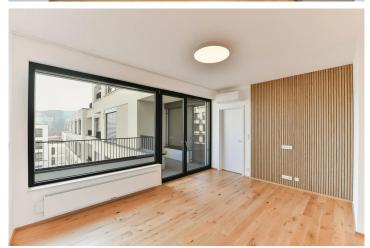

### 1400 € per month

|     | Layout  |
|-----|---------|
| One | bedroom |

Area 57 m<sup>2</sup> Loggia 7 m<sup>2</sup>

Parking 1x garage

Are you looking for a new home that will excite you with its design, view, and location? We offer for rent an exclusive 2+kk apartment of 57m2 with a 7m2 balcony on the 5th floor of the new Nuselský Brewery project on the border of Nusle, Vršovice, and Vinohrady. The apartment features a large living room with a designer-equipped kitchen including a stone countertop, a separate bedroom, a bathroom, an entrance hall, a storage room with built-in shelves, and a balcony. The apartment was intentionally designed to be maximally bright and comfortable. It is located on the second highest floor of the building, away from the main road, and offers beautiful views from the windows and balcony. The apartment has oak floors, wooden windows with external blinds, a designer acoustic panel on the TV wall in the living room, and is air-conditioned. Both rooms are equipped with built-in preparations for curtains and drapes. The apartment faces southeast. Included with the apartment is a garage parking space and a basement storage unit.