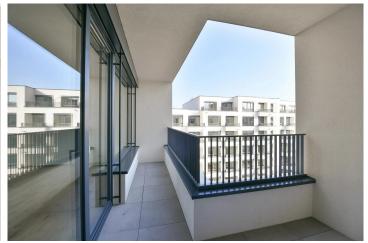

### 1400 € per month

|     | Layout  |
|-----|---------|
| One | bedroom |

Area 57 m<sup>2</sup> Loggia 7 m<sup>2</sup>

Parking 1x garage

Are you looking for a new home that will excite you with its design, view, and location? We offer for rent an exclusive 2+kk apartment of 57m2 with a 7m2 balcony on the 5th floor of the new Nuselský Brewery project on the border of Nusle, Vršovice, and Vinohrady. The apartment features a large living room with a designer-equipped kitchen including a stone countertop, a separate bedroom, a bathroom, an entrance hall, a storage room with built-in shelves, and a balcony. The apartment was intentionally designed to be maximally bright and comfortable. It is located on the second highest floor of the building, away from the main road, and offers beautiful views from the windows and balcony. The apartment has oak floors, wooden windows with external blinds, a designer acoustic panel on the TV wall in the living room, and is air-conditioned. Both rooms are equipped with built-in preparations for curtains and drapes. The apartment faces southeast. Included with the apartment is a garage parking space and a basement storage unit.

#### The location has soul:

• Excellent accessibility: Vyšehrad metro station is a 5-minute walk away, tram stops in front of the house, and the future Bratří Synků metro station right next

| Price                  | 1 400 €   |
|------------------------|-----------|
| Floor area             | 57 m²     |
| Loggia                 | 7 m²      |
| Floor                  | 5         |
| Elevator               | Ano       |
| Parking                | 1x garage |
| Building energy rating | В         |