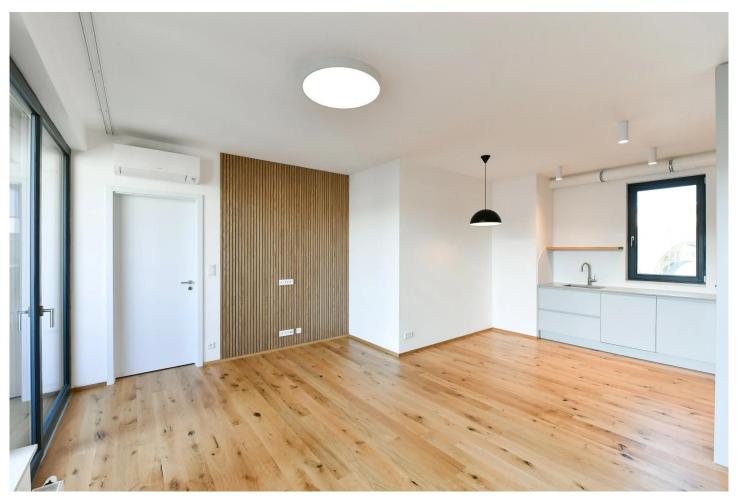

### 1400 € per month

|     | Layout  |
|-----|---------|
| One | bedroom |

Area 57 m<sup>2</sup> Loggia 7 m<sup>2</sup>

Parking 1x garage

Are you looking for a new home that will excite you with its design, view, and location? We offer for rent an exclusive 2+kk apartment of 57m2 with a 7m2 balcony on the 5th floor of the new Nuselský Brewery project on the border of Nusle, Vršovice, and Vinohrady. The apartment features a large living room with a designer-equipped kitchen including a stone countertop, a separate bedroom, a bathroom, an entrance hall, a storage room with built-in shelves, and a balcony. The apartment was intentionally designed to be maximally bright and comfortable. It is located on the second highest floor of the building, away from the main road, and offers beautiful views from the windows and balcony. The apartment has oak floors, wooden windows with external blinds, a designer acoustic panel on the TV wall in the living room, and is air-conditioned. Both rooms are equipped with built-in preparations for curtains and drapes. The apartment faces southeast. Included with the apartment is a garage parking space and a basement storage unit.

#### The location has soul:

• Excellent accessibility: Vyšehrad metro station is a 5-minute walk away, tram stops in front of the house, and the future Bratří Synků metro station right next

| Price                  | 1 400 €   |
|------------------------|-----------|
| Floor area             | 57 m²     |
| Loggia                 | 7 m²      |
| Floor                  | 5         |
| Elevator               | Ano       |
| Parking                | 1x garage |
| Building energy rating | В         |