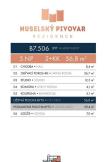

### **Apartment One bedroom**

57 m<sup>2</sup> Praha 2

### 1400 € per month

|     | Layout  |
|-----|---------|
| One | bedroom |

Area 57 m<sup>2</sup> Loggia 7 m<sup>2</sup>

Parking 1x garage

Are you looking for a new home that will excite you with its design, view, and location? We offer for rent an exclusive 2+kk apartment of 57m2 with a 7m2 balcony on the 5th floor of the new Nuselský Brewery project on the border of Nusle, Vršovice, and Vinohrady. The apartment features a large living room with a designer-equipped kitchen including a stone countertop, a separate bedroom, a bathroom, an entrance hall, a storage room with built-in shelves, and a balcony. The apartment was intentionally designed to be maximally bright and comfortable. It is located on the second highest floor of the building, away from the main road, and offers beautiful views from the windows and balcony. The apartment has oak floors, wooden windows with external blinds, a designer acoustic panel on the TV wall in the living room, and is air-conditioned. Both rooms are equipped with built-in preparations for curtains and drapes. The apartment faces southeast. Included with the apartment is a garage parking space and a basement storage unit.

#### The location has soul:

• Excellent accessibility: Vyšehrad metro station is a 5-minute walk away, tram stops in front of the house, and the future Bratří Synků metro station right next

| Price                  | 1 400 €   |
|------------------------|-----------|
| Floor area             | 57 m²     |
| Loggia                 | 7 m²      |
| Floor                  | 5         |
| Elevator               | Ano       |
| Parking                | 1x garage |
| Building energy rating | В         |