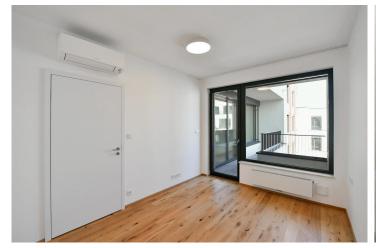

### 1400 € per month

|     | Layout  |
|-----|---------|
| One | bedroom |

Area 57 m<sup>2</sup> Loggia 7 m<sup>2</sup>

Parking 1x garage

Are you looking for a new home that will excite you with its design, view, and location? We offer for rent an exclusive 2+kk apartment of 57m2 with a 7m2 balcony on the 5th floor of the new Nuselský Brewery project on the border of Nusle, Vršovice, and Vinohrady. The apartment features a large living room with a designer-equipped kitchen including a stone countertop, a separate bedroom, a bathroom, an entrance hall, a storage room with built-in shelves, and a balcony. The apartment was intentionally designed to be maximally bright and comfortable. It is located on the second highest floor of the building, away from the main road, and offers beautiful views from the windows and balcony. The apartment has oak floors, wooden windows with external blinds, a designer acoustic panel on the TV wall in the living room, and is air-conditioned. Both rooms are equipped with built-in preparations for curtains and drapes. The apartment faces southeast. Included with the apartment is a garage parking space and a basement storage unit.