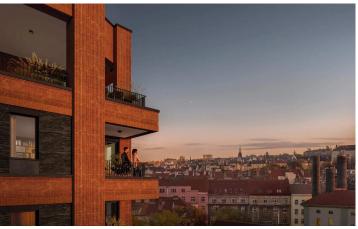

### 1400 € per month

|     | Layout  |
|-----|---------|
| One | bedroom |

Area 57 m<sup>2</sup> Loggia 7 m<sup>2</sup>

Parking 1x garage

Are you looking for a new home that will excite you with its design, view, and location? We offer for rent an exclusive 2+kk apartment of 57m2 with a 7m2 balcony on the 5th floor of the new Nuselský Brewery project on the border of Nusle, Vršovice, and Vinohrady. The apartment features a large living room with a designer-equipped kitchen including a stone countertop, a separate bedroom, a bathroom, an entrance hall, a storage room with built-in shelves, and a balcony. The apartment was intentionally designed to be maximally bright and comfortable. It is located on the second highest floor of the building, away from the main road, and offers beautiful views from the windows and balcony. The apartment has oak floors, wooden windows with external blinds, a designer acoustic panel on the TV wall in the living room, and is air-conditioned. Both rooms are equipped with built-in preparations for curtains and drapes. The apartment faces southeast. Included with the apartment is a garage parking space and a basement storage unit.

#### door.

- Greenery within reach: Grébovka and Folimanka parks are practically around the corner, ideal for relaxation.
- City life: A few minutes by tram to Náplavka, Nusle full of great cafes, restaurants, and local pubs.
- Nuselský Brewery: A historical complex that will transform by summer/autumn 2025 into a top destination with services, cafes, restaurants, a brewery, and shops.