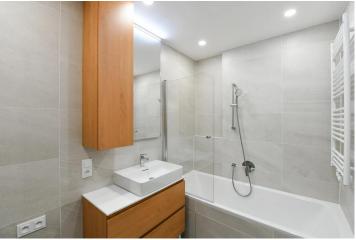

### 1400 € per month

|     | Layout  |
|-----|---------|
| One | bedroom |

Area 57 m<sup>2</sup> Loggia 7 m<sup>2</sup>

Parking 1x garage

Are you looking for a new home that will excite you with its design, view, and location? We offer for rent an exclusive 2+kk apartment of 57m2 with a 7m2 balcony on the 5th floor of the new Nuselský Brewery project on the border of Nusle, Vršovice, and Vinohrady. The apartment features a large living room with a designer-equipped kitchen including a stone countertop, a separate bedroom, a bathroom, an entrance hall, a storage room with built-in shelves, and a balcony. The apartment was intentionally designed to be maximally bright and comfortable. It is located on the second highest floor of the building, away from the main road, and offers beautiful views from the windows and balcony. The apartment has oak floors, wooden windows with external blinds, a designer acoustic panel on the TV wall in the living room, and is air-conditioned. Both rooms are equipped with built-in preparations for curtains and drapes. The apartment faces southeast. Included with the apartment is a garage parking space and a basement storage unit.