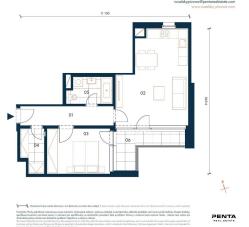

### **Apartment One bedroom**

57 m<sup>2</sup> Praha 2

### 1400 € per month

|     | Layout  |
|-----|---------|
| One | bedroom |

Area 57 m<sup>2</sup> Loggia 7 m<sup>2</sup>

Parking 1x garage

Are you looking for a new home that will excite you with its design, view, and location? We offer for rent an exclusive 2+kk apartment of 57m2 with a 7m2 balcony on the 5th floor of the new Nuselský Brewery project on the border of Nusle, Vršovice, and Vinohrady. The apartment features a large living room with a designer-equipped kitchen including a stone countertop, a separate bedroom, a bathroom, an entrance hall, a storage room with built-in shelves, and a balcony. The apartment was intentionally designed to be maximally bright and comfortable. It is located on the second highest floor of the building, away from the main road, and offers beautiful views from the windows and balcony. The apartment has oak floors, wooden windows with external blinds, a designer acoustic panel on the TV wall in the living room, and is air-conditioned. Both rooms are equipped with built-in preparations for curtains and drapes. The apartment faces southeast. Included with the apartment is a garage parking space and a basement storage unit.

#### The location has soul:

• Excellent accessibility: Vyšehrad metro station is a 5-minute walk away, tram stops in front of the house, and the future Bratří Synků metro station right next

| Price                  | 1 400 €   |
|------------------------|-----------|
| Floor area             | 57 m²     |
| Loggia                 | 7 m²      |
| Floor                  | 5         |
| Elevator               | Ano       |
| Parking                | 1x garage |
| Building energy rating | В         |