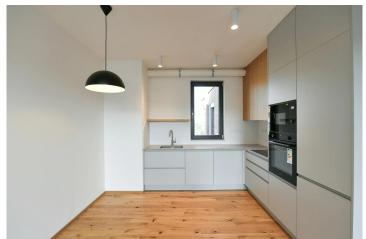

### 1400 € per month

|     | Layout  |
|-----|---------|
| One | bedroom |

Area 57 m<sup>2</sup> Loggia 7 m<sup>2</sup>

Parking 1x garage

Are you looking for a new home that will excite you with its design, view, and location? We offer for rent an exclusive 2+kk apartment of 57m2 with a 7m2 balcony on the 5th floor of the new Nuselský Brewery project on the border of Nusle, Vršovice, and Vinohrady. The apartment features a large living room with a designer-equipped kitchen including a stone countertop, a separate bedroom, a bathroom, an entrance hall, a storage room with built-in shelves, and a balcony. The apartment was intentionally designed to be maximally bright and comfortable. It is located on the second highest floor of the building, away from the main road, and offers beautiful views from the windows and balcony. The apartment has oak floors, wooden windows with external blinds, a designer acoustic panel on the TV wall in the living room, and is air-conditioned. Both rooms are equipped with built-in preparations for curtains and drapes. The apartment faces southeast. Included with the apartment is a garage parking space and a basement storage unit.