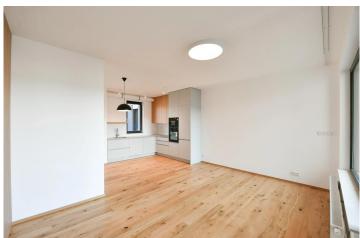

### 1400 € per month

|     | Layout  |
|-----|---------|
| One | bedroom |

Area 57 m<sup>2</sup> Loggia 7 m<sup>2</sup>

Parking 1x garage

Are you looking for a new home that will excite you with its design, view, and location? We offer for rent an exclusive 2+kk apartment of 57m2 with a 7m2 balcony on the 5th floor of the new Nuselský Brewery project on the border of Nusle, Vršovice, and Vinohrady. The apartment features a large living room with a designer-equipped kitchen including a stone countertop, a separate bedroom, a bathroom, an entrance hall, a storage room with built-in shelves, and a balcony. The apartment was intentionally designed to be maximally bright and comfortable. It is located on the second highest floor of the building, away from the main road, and offers beautiful views from the windows and balcony. The apartment has oak floors, wooden windows with external blinds, a designer acoustic panel on the TV wall in the living room, and is air-conditioned. Both rooms are equipped with built-in preparations for curtains and drapes. The apartment faces southeast. Included with the apartment is a garage parking space and a basement storage unit.