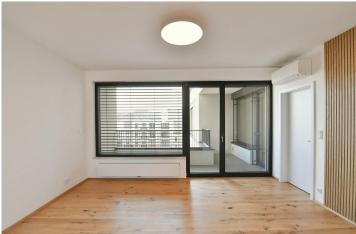

### 1400 € per month

|     | Layout  |
|-----|---------|
| One | bedroom |

Area 57 m<sup>2</sup> Loggia 7 m<sup>2</sup>

Parking 1x garage

Are you looking for a new home that will excite you with its design, view, and location? We offer for rent an exclusive 2+kk apartment of 57m2 with a 7m2 balcony on the 5th floor of the new Nuselský Brewery project on the border of Nusle, Vršovice, and Vinohrady. The apartment features a large living room with a designer-equipped kitchen including a stone countertop, a separate bedroom, a bathroom, an entrance hall, a storage room with built-in shelves, and a balcony. The apartment was intentionally designed to be maximally bright and comfortable. It is located on the second highest floor of the building, away from the main road, and offers beautiful views from the windows and balcony. The apartment has oak floors, wooden windows with external blinds, a designer acoustic panel on the TV wall in the living room, and is air-conditioned. Both rooms are equipped with built-in preparations for curtains and drapes. The apartment faces southeast. Included with the apartment is a garage parking space and a basement storage unit.