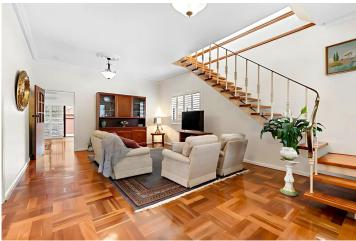

The house has a balanced layout with living spaces and bedrooms located on both floors. The kitchen is equipped with granite worktops, premium Miele appliances, and a central island. The interior is adorned with elegant Brush Box wooden parquet floors, stylish internal shutters, high ceilings, and air conditioning for maximum comfort. The upper floor offers a flexible space overlooking the park, which can be used as a living area or a grand master bedroom.