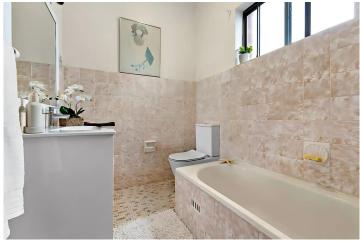

The house has a balanced layout with living spaces and bedrooms located on both floors. The kitchen is equipped with granite worktops, premium Miele appliances, and a central island. The interior is adorned with elegant Brush Box wooden parquet floors, stylish internal shutters, high ceilings, and air conditioning for maximum comfort. The upper floor offers a flexible space overlooking the park, which can be used as a living area or a grand master bedroom.