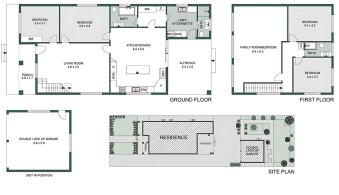

#### Layout Seven Bedroom

This family home is located on one of the best streets directly opposite the green oasis of Kensington Oval and has been carefully maintained for generations. On a generous plot of 569 m², it provides a spacious and comfortable retreat for family life and social gatherings. It offers extensive parking facilities, three separate living spaces, and open views to the greenery, adding to its uniqueness and allowing flexible layout according to different needs.

The house has a balanced layout with living spaces and bedrooms located on both floors. The kitchen is equipped with granite worktops, premium Miele appliances, and a central island. The interior is adorned with elegant Brush Box wooden parquet floors, stylish internal shutters, high ceilings, and air conditioning for maximum comfort. The upper floor offers a flexible space overlooking the park, which can be used as a living area or a grand master bedroom.

# Area 350 m<sup>2</sup>

| Built-up area          | 350 m² |
|------------------------|--------|
| Floor area             | 350 m² |
| Building energy rating | G      |