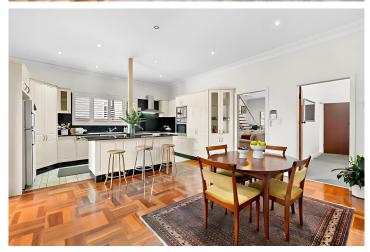

The house has a balanced layout with living spaces and bedrooms located on both floors. The kitchen is equipped with granite worktops, premium Miele appliances, and a central island. The interior is adorned with elegant Brush Box wooden parquet floors, stylish internal shutters, high ceilings, and air conditioning for maximum comfort. The upper floor offers a flexible space overlooking the park, which can be used as a living area or a grand master bedroom.