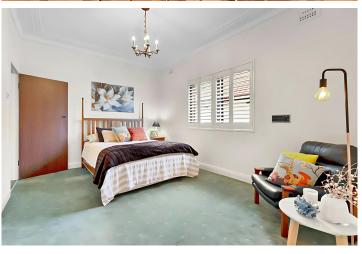

The house has a balanced layout with living spaces and bedrooms located on both floors. The kitchen is equipped with granite worktops, premium Miele appliances, and a central island. The interior is adorned with elegant Brush Box wooden parquet floors, stylish internal shutters, high ceilings, and air conditioning for maximum comfort. The upper floor offers a flexible space overlooking the park, which can be used as a living area or a grand master bedroom.