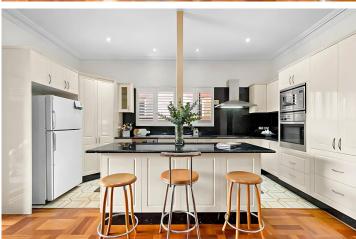

The house has a balanced layout with living spaces and bedrooms located on both floors. The kitchen is equipped with granite worktops, premium Miele appliances, and a central island. The interior is adorned with elegant Brush Box wooden parquet floors, stylish internal shutters, high ceilings, and air conditioning for maximum comfort. The upper floor offers a flexible space overlooking the park, which can be used as a living area or a grand master bedroom.