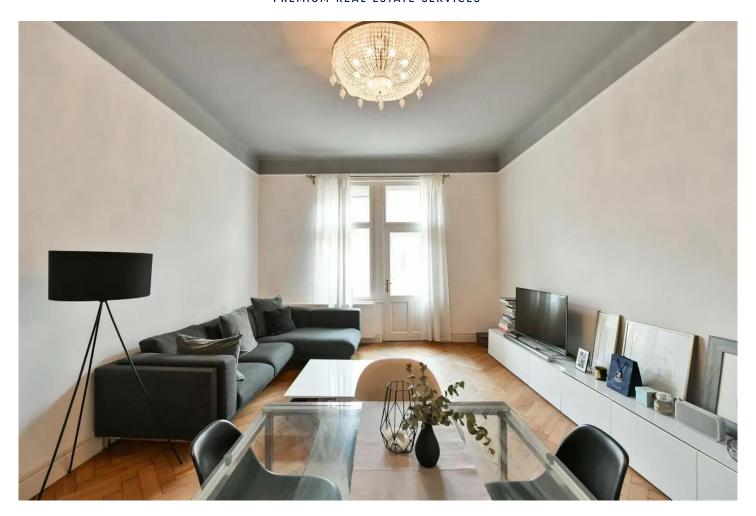

#### **Apartment Features:**

Living Room: Bright and spacious, with a south-facing balcony overlooking a quiet, tree-lined street.

Kitchen: Fully equipped with modern appliances.

Bedrooms: Two peaceful bedrooms with views of the serene inner courtyard.