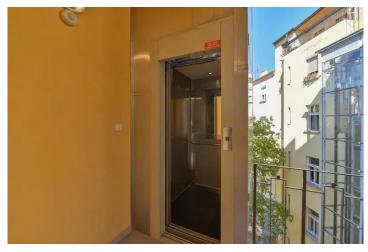

Bathroom: Includes a shower and a washing machine and separate toilet for added convenience.

Rental Details:

Monthly Rent: 37,000 Czk

| Price                  | 1 500 € |
|------------------------|---------|
| Floor area             | 79 m²   |
| Balcony                | 3 m²    |
| Floor                  | 3       |
| Elevator               | Ano     |
| Building energy rating | G       |