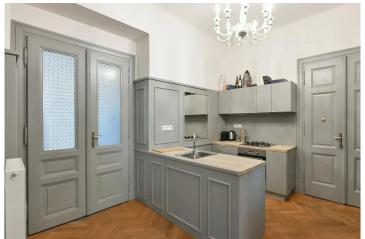

#### **Apartment Features:**

Living Room: Bright and spacious, with a south-facing balcony overlooking a quiet, tree-lined street.

Kitchen: Fully equipped with modern appliances.

Bedrooms: Two peaceful bedrooms with views of the serene inner courtyard.