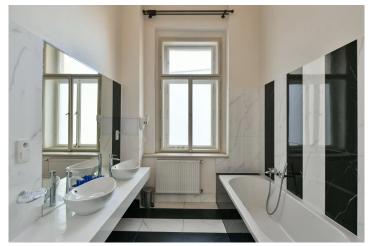

### Price upon request

| Layout |         |  |
|--------|---------|--|
| Four   | hodroom |  |

Area 205 m<sup>2</sup>

Balcony 4.6 m<sup>2</sup>

This unique, large apartment with a flexible 5+1 layout and 205.64 m² of floor space is located in Prague 1 - New Town on the 3rd floor of a beautiful reconstructed building with an elevator. The apartment offers a 46 m² living room with balcony access, four bedrooms accessible from a long hallway, 2 bathrooms, technical and storage rooms, and a separate kitchen. The arrangement of the apartment allows for easy adaptation - whether for immediate comfortable move-in or to create your own beautiful and functional space.

The uniqueness of the apartment is accentuated by high ceilings decorated with stucco in three street-facing rooms, enhancing a sense of nobility. Elegant wooden windows and doors are replicas of original features, and herringbone parquet floors add a sense of warmth and timeless sophistication. The interior design balances modern style with comfort in a combination of neutral and colorful tones, creating a pleasant atmosphere.