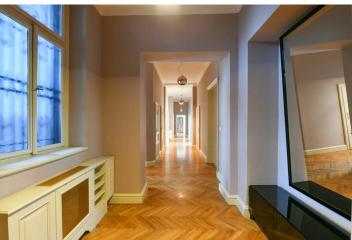

### Price upon request

| Layout |         |  |
|--------|---------|--|
| Four   | hodroom |  |

Area 205 m<sup>2</sup>

Balcony 4.6 m<sup>2</sup>

This unique, large apartment with a flexible 5+1 layout and 205.64 m² of floor space is located in Prague 1 - New Town on the 3rd floor of a beautiful reconstructed building with an elevator. The apartment offers a 46 m² living room with balcony access, four bedrooms accessible from a long hallway, 2 bathrooms, technical and storage rooms, and a separate kitchen. The arrangement of the apartment allows for easy adaptation - whether for immediate comfortable move-in or to create your own beautiful and functional space.

The uniqueness of the apartment is accentuated by high ceilings decorated with stucco in three street-facing rooms, enhancing a sense of nobility. Elegant wooden windows and doors are replicas of original features, and herringbone parquet floors add a sense of warmth and timeless sophistication. The interior design balances modern style with comfort in a combination of neutral and colorful tones, creating a pleasant atmosphere.