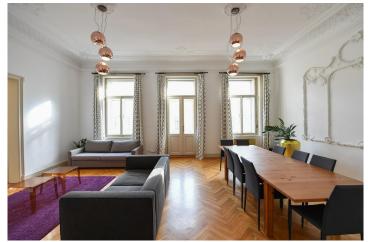

### Price upon request

| Layout |         |  |
|--------|---------|--|
| Four   | hodroom |  |

Area 205 m<sup>2</sup>

Balcony 4.6 m<sup>2</sup>

This unique, large apartment with a flexible 5+1 layout and 205.64 m² of floor space is located in Prague 1 - New Town on the 3rd floor of a beautiful reconstructed building with an elevator. The apartment offers a 46 m² living room with balcony access, four bedrooms accessible from a long hallway, 2 bathrooms, technical and storage rooms, and a separate kitchen. The arrangement of the apartment allows for easy adaptation - whether for immediate comfortable move-in or to create your own beautiful and functional space.

The uniqueness of the apartment is accentuated by high ceilings decorated with stucco in three street-facing rooms, enhancing a sense of nobility. Elegant wooden windows and doors are replicas of original features, and herringbone parquet floors add a sense of warmth and timeless sophistication. The interior design balances modern style with comfort in a combination of neutral and colorful tones, creating a pleasant atmosphere.