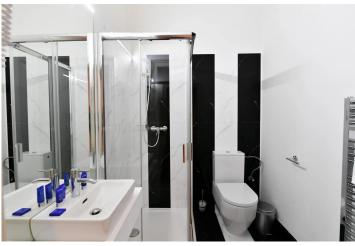

### Price upon request

| Layout |         |  |
|--------|---------|--|
| Four   | hodroom |  |

Area 205 m<sup>2</sup>

Balcony 4.6 m<sup>2</sup>

This unique, large apartment with a flexible 5+1 layout and 205.64 m² of floor space is located in Prague 1 - New Town on the 3rd floor of a beautiful reconstructed building with an elevator. The apartment offers a 46 m² living room with balcony access, four bedrooms accessible from a long hallway, 2 bathrooms, technical and storage rooms, and a separate kitchen. The arrangement of the apartment allows for easy adaptation - whether for immediate comfortable move-in or to create your own beautiful and functional space.