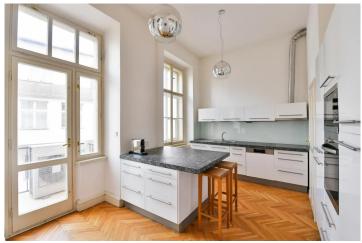

### Price upon request

| Layout |         |  |
|--------|---------|--|
| Four   | hodroom |  |

Area 205 m<sup>2</sup>

Balcony 4.6 m<sup>2</sup>

This unique, large apartment with a flexible 5+1 layout and 205.64 m² of floor space is located in Prague 1 - New Town on the 3rd floor of a beautiful reconstructed building with an elevator. The apartment offers a 46 m² living room with balcony access, four bedrooms accessible from a long hallway, 2 bathrooms, technical and storage rooms, and a separate kitchen. The arrangement of the apartment allows for easy adaptation - whether for immediate comfortable move-in or to create your own beautiful and functional space.

The uniqueness of the apartment is accentuated by high ceilings decorated with stucco in three street-facing rooms, enhancing a sense of nobility. Elegant wooden windows and doors are replicas of original features, and herringbone parquet floors add a sense of warmth and timeless sophistication. The interior design balances modern style with comfort in a combination of neutral and colorful tones, creating a pleasant atmosphere.