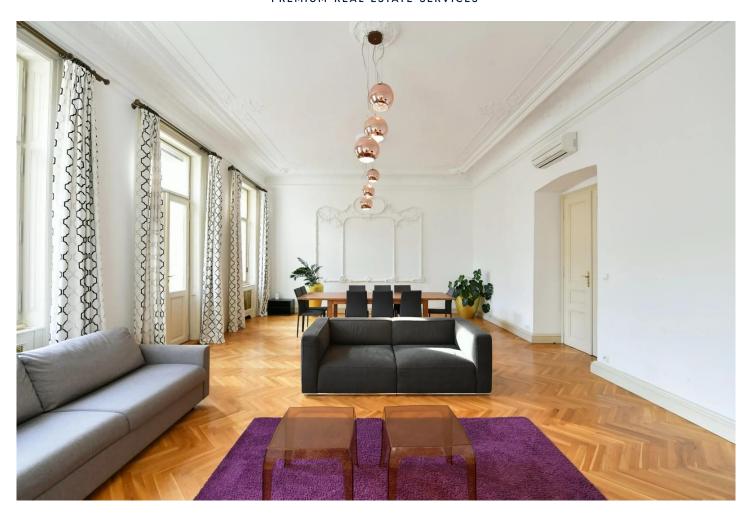

### Price upon request

| Layout |         |  |
|--------|---------|--|
| Four   | hodroom |  |

Area 205 m<sup>2</sup>

Balcony 4.6 m<sup>2</sup>

This unique, large apartment with a flexible 5+1 layout and 205.64 m² of floor space is located in Prague 1 - New Town on the 3rd floor of a beautiful reconstructed building with an elevator. The apartment offers a 46 m² living room with balcony access, four bedrooms accessible from a long hallway, 2 bathrooms, technical and storage rooms, and a separate kitchen. The arrangement of the apartment allows for easy adaptation - whether for immediate comfortable move-in or to create your own beautiful and functional space.

The uniqueness of the apartment is accentuated by high ceilings decorated with stucco in three street-facing rooms, enhancing a sense of nobility. Elegant wooden windows and doors are replicas of original features, and herringbone parquet floors add a sense of warmth and timeless sophistication. The interior design balances modern style with comfort in a combination of neutral and colorful tones, creating a pleasant atmosphere.