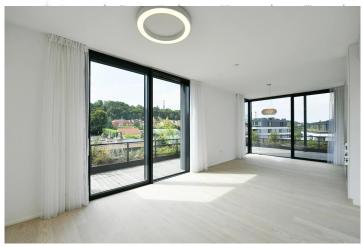

The modern "Penthouse" on the last 5th floor of the apartment building from 2023 is made in high standard with emphasis on the used material, functionality and demands of modern times.

The spacious hall introduces us to the apartment, which is a signpost to all the

The central room here is a spacious living room with dining area and fully equipped kitchen, plus access to a large terrace with stunning views of the surrounding area. In the cosy master bedroom with en-suite bathroom we find not only a custom-made dressing room, but also an additional entrance to the terrace with a Jacuzzi. The windows of the second bedroom face across the terrace to a very quiet area of the enclosed residential park. The third room is unfurnished and thus gives more space for its use (study or another bedroom). There are built-in wardrobes in the entrance hall, a washing machine and a dryer in the pantry, and a separate bathroom with a guest toilet is also an advantage in the apartment.

All surfaces in the apartment are designed with superior materials: the floors in the rooms and hall are wooden, the floors in the bathrooms have large format tiles, the custom-made furniture is made of very high quality materials.