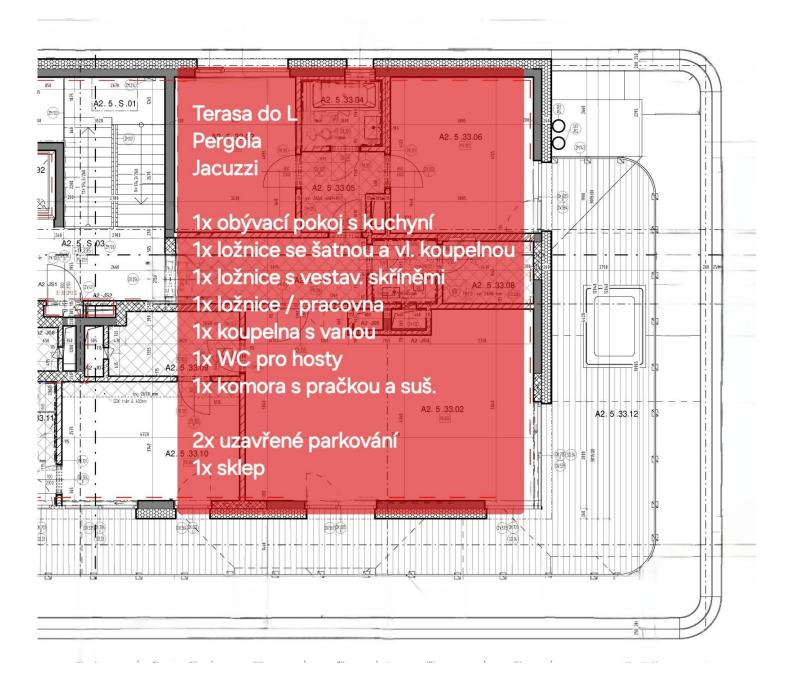

### 3 600 € per month

Layout Three-bedroom

Area 177 m<sup>2</sup>

Terrace 52 m<sup>2</sup>

Balcony
52 m<sup>2</sup>

Parking 2x basement

Brand new apartment + generous L terrace + pergola + rooftop jacuzzi + 3 bathrooms + storage room + built-in wardrobes + air conditioning + garage in the garage for 2 large cars + cellar + security and 24/7 reception

#### **Three-bedroom Apartment**

177 m² Praha 6, Na dračkách

3 600 € per month

separate rooms: living room with kitchen and access to the terrace, master bedroom with its own dressing room, bathroom with shower and access to the terrace, second bedroom with built-in wardrobes, third bedroom or study, guest bathroom, storage room.

The central room here is a spacious living room with dining area and fully equipped kitchen, plus access to a large terrace with stunning views of the surrounding area. In the cosy master bedroom with en-suite bathroom we find not only a custom-made dressing room, but also an additional entrance to the terrace with a Jacuzzi. The windows of the second bedroom face across the terrace to a very quiet area of the enclosed residential park. The third room is unfurnished and thus gives more space for its use (study or another bedroom). There are built-in wardrobes in the entrance hall, a washing machine and a dryer in the pantry, and a separate bathroom with a guest toilet is also an advantage in the apartment.