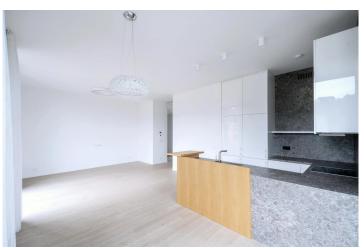

The central room here is a spacious living room with dining area and fully equipped kitchen, plus access to a large terrace with stunning views of the surrounding area. In the cosy master bedroom with en-suite bathroom we find not only a custom-made dressing room, but also an additional entrance to the terrace with a Jacuzzi. The windows of the second bedroom face across the terrace to a very quiet area of the enclosed residential park. The third room is unfurnished and thus gives more space for its use (study or another bedroom). There are built-in wardrobes in the entrance hall, a washing machine and a dryer in the pantry, and a separate bathroom with a guest toilet is also an advantage in the apartment.

All surfaces in the apartment are designed with superior materials: the floors in the rooms and hall are wooden, the floors in the bathrooms have large format tiles, the custom-made furniture is made of very high quality materials.