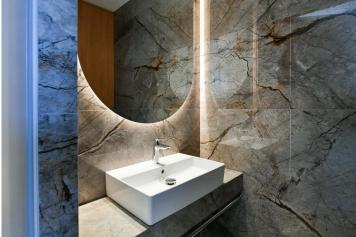

The central room here is a spacious living room with dining area and fully equipped kitchen, plus access to a large terrace with stunning views of the surrounding area. In the cosy master bedroom with en-suite bathroom we find not only a custom-made dressing room, but also an additional entrance to the terrace with a Jacuzzi. The windows of the second bedroom face across the terrace to a very quiet area of the enclosed residential park. The third room is unfurnished and thus gives more space for its use (study or another bedroom). There are built-in wardrobes in the entrance hall, a washing machine and a dryer in the pantry, and a separate bathroom with a guest toilet is also an advantage in the apartment.

All surfaces in the apartment are designed with superior materials: the floors in the rooms and hall are wooden, the floors in the bathrooms have large format tiles, the custom-made furniture is made of very high quality materials.