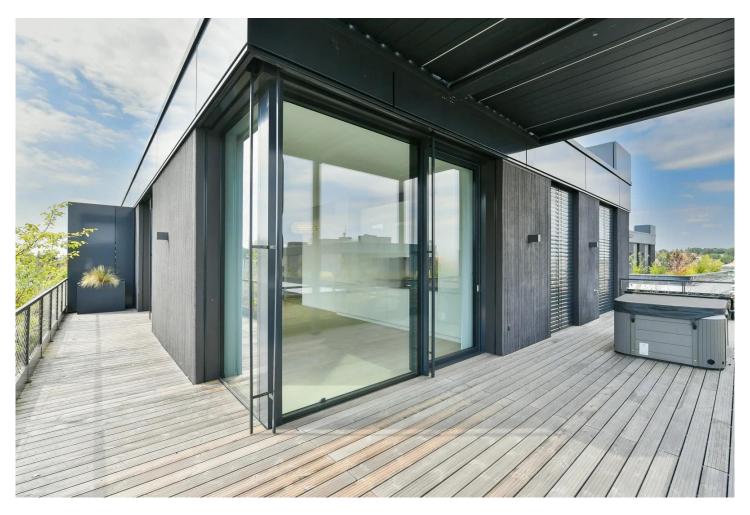

### 3 600 € per month

Layout Three-bedroom

Area 177 m<sup>2</sup>

Terrace 52 m<sup>2</sup>

Balcony
52 m<sup>2</sup>

Parking 2x basement

Brand new apartment + generous L terrace + pergola + rooftop jacuzzi + 3 bathrooms + storage room + built-in wardrobes + air conditioning + garage in the garage for 2 large cars + cellar + security and 24/7 reception

Become tenants of the superior and quite exceptional "Penthouse" at Maison Ořechovka Residence: a carefree living project set in the surroundings of the famous Villas a few minutes walk from Prague Castle. The location offers not only long moments of absolute relaxation, but also very fast connections to any part of Prague, including the airport.

The modern "Penthouse" on the last 5th floor of the apartment building from 2023 is made in high standard with emphasis on the used material, functionality and demands of modern times.

The spacious hall introduces us to the apartment, which is a signpost to all the

The central room here is a spacious living room with dining area and fully equipped kitchen, plus access to a large terrace with stunning views of the surrounding area. In the cosy master bedroom with en-suite bathroom we find not only a custom-made dressing room, but also an additional entrance to the terrace with a Jacuzzi. The windows of the second bedroom face across the terrace to a very quiet area of the enclosed residential park. The third room is unfurnished and thus gives more space for its use (study or another bedroom). There are built-in wardrobes in the entrance hall, a washing machine and a dryer in the pantry, and a separate bathroom with a guest toilet is also an advantage in the apartment.