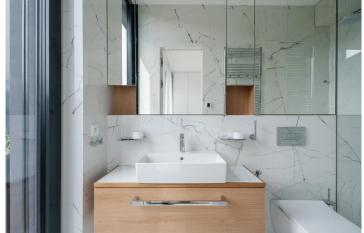

The central room here is a spacious living room with dining area and fully equipped kitchen, plus access to a large terrace with stunning views of the surrounding area. In the cosy master bedroom with en-suite bathroom we find not only a custom-made dressing room, but also an additional entrance to the terrace with a Jacuzzi. The windows of the second bedroom face across the terrace to a very quiet area of the enclosed residential park. The third room is unfurnished and thus gives more space for its use (study or another bedroom). There are built-in wardrobes in the entrance hall, a washing machine and a dryer in the pantry, and a separate bathroom with a guest toilet is also an advantage in the apartment.

All surfaces in the apartment are designed with superior materials: the floors in the rooms and hall are wooden, the floors in the bathrooms have large format tiles, the custom-made furniture is made of very high quality materials.