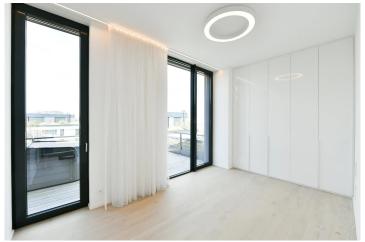

The central room here is a spacious living room with dining area and fully equipped kitchen, plus access to a large terrace with stunning views of the surrounding area. In the cosy master bedroom with en-suite bathroom we find not only a custom-made dressing room, but also an additional entrance to the terrace with a Jacuzzi. The windows of the second bedroom face across the terrace to a very quiet area of the enclosed residential park. The third room is unfurnished and thus gives more space for its use (study or another bedroom). There are built-in wardrobes in the entrance hall, a washing machine and a dryer in the pantry, and a separate bathroom with a guest toilet is also an advantage in the apartment.

All surfaces in the apartment are designed with superior materials: the floors in the rooms and hall are wooden, the floors in the bathrooms have large format tiles, the custom-made furniture is made of very high quality materials.

There is air conditioning in all rooms, underfloor heating, fresh air in the apartment is provided by a recuperation system, shading is solved by front window blinds.