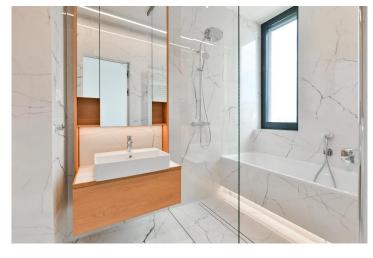

The central room here is a spacious living room with dining area and fully equipped kitchen, plus access to a large terrace with stunning views of the surrounding area. In the cosy master bedroom with en-suite bathroom we find not only a custom-made dressing room, but also an additional entrance to the terrace with a Jacuzzi. The windows of the second bedroom face across the terrace to a very quiet area of the enclosed residential park. The third room is unfurnished and thus gives more space for its use (study or another bedroom). There are built-in wardrobes in the entrance hall, a washing machine and a dryer in the pantry, and a separate bathroom with a guest toilet is also an advantage in the apartment.

All surfaces in the apartment are designed with superior materials: the floors in the rooms and hall are wooden, the floors in the bathrooms have large format tiles, the custom-made furniture is made of very high quality materials.