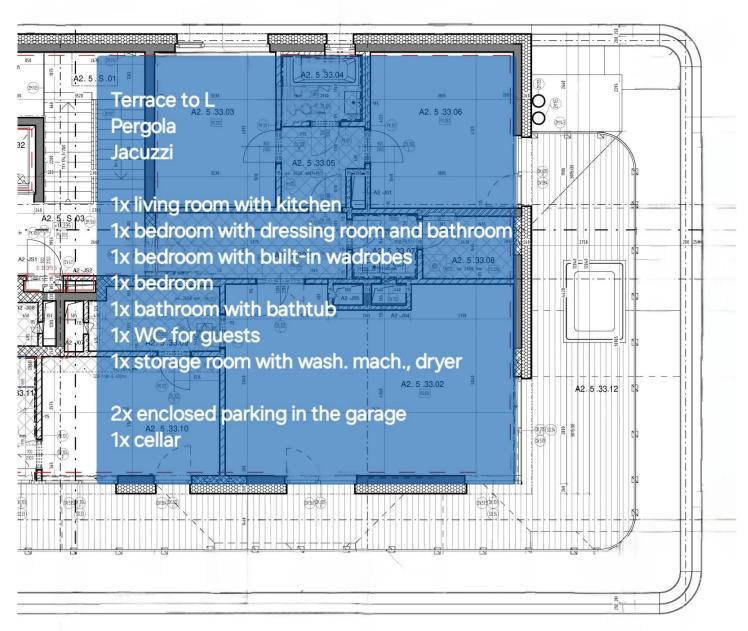

### 3 600 € per month

Layout Three-bedroom

Area 177 m<sup>2</sup>

Terrace 52 m<sup>2</sup>

Balcony
52 m<sup>2</sup>

Parking 2x basement

Brand new apartment + generous L terrace + pergola + rooftop jacuzzi + 3 bathrooms + storage room + built-in wardrobes + air conditioning + garage in the garage for 2 large cars + cellar + security and 24/7 reception

#### **Three-bedroom Apartment**

177 m² Praha 6, Na dračkách

3 600 € per month

separate rooms: living room with kitchen and access to the terrace, master bedroom with its own dressing room, bathroom with shower and access to the terrace, second bedroom with built-in wardrobes, third bedroom or study, guest bathroom, storage room.

The central room here is a spacious living room with dining area and fully equipped kitchen, plus access to a large terrace with stunning views of the surrounding area. In the cosy master bedroom with en-suite bathroom we find not only a custom-made dressing room, but also an additional entrance to the terrace with a Jacuzzi. The windows of the second bedroom face across the terrace to a very quiet area of the enclosed residential park. The third room is unfurnished and thus gives more space for its use (study or another bedroom). There are built-in wardrobes in the entrance hall, a washing machine and a dryer in the pantry, and a separate bathroom with a guest toilet is also an advantage in the apartment.