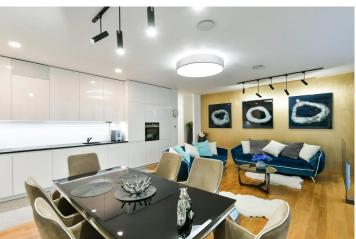

# Layout Two-bedroom

Area
111 m²

Renting a prestigious, luxurious, fully equipped 3+kk apartment, 111m² with a sunny walk-around terrace of 26 m² and two parking spaces on the 7th floor in a project unmatched in all of Central Europe. The Tower is a home with services for the most demanding clients, inspired by a similar lifestyle standard of residences in New York. It is designed by our leading architect Radan Hubička. The apartment is available immediately.

The 3+kk apartment has terraces along the entire perimeter of the apartment with panoramic views of Prague from all rooms. The apartment consists of a spacious living room with a kitchenette equipped with appliances, 2 bedrooms, 2 bathrooms. The apartment has a spacious pantry. An entrance hall with built-in wardrobes and a separate toilet. The apartment also offers ample storage space and is fully equipped with built-in wardrobes, kitchen units with appliances, a washing machine, and a dryer.