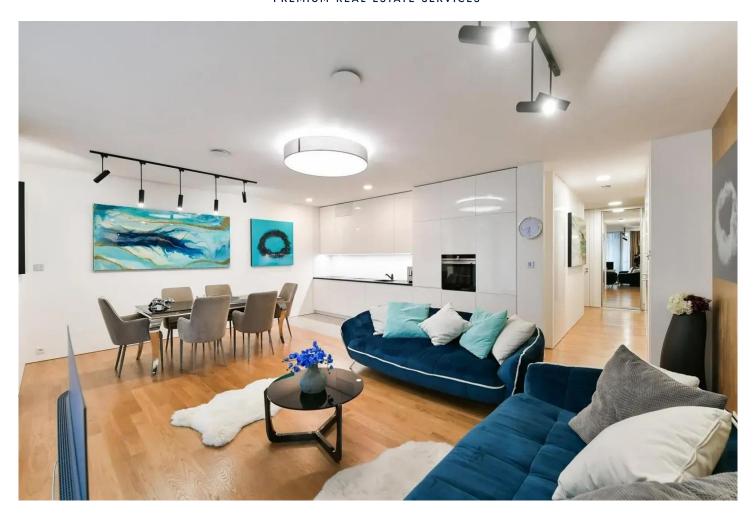

# Layout Two-bedroom

Area
111 m²

Renting a prestigious, luxurious, fully equipped 3+kk apartment, 111m² with a sunny walk-around terrace of 26 m² and two parking spaces on the 7th floor in a project unmatched in all of Central Europe. The Tower is a home with services for the most demanding clients, inspired by a similar lifestyle standard of residences in New York. It is designed by our leading architect Radan Hubička. The apartment is available immediately.

The 3+kk apartment has terraces along the entire perimeter of the apartment with panoramic views of Prague from all rooms. The apartment consists of a spacious living room with a kitchenette equipped with appliances, 2 bedrooms, 2 bathrooms. The apartment has a spacious pantry. An entrance hall with built-in wardrobes and a separate toilet. The apartment also offers ample storage space and is fully equipped with built-in wardrobes, kitchen units with appliances, a washing machine, and a dryer.

Wooden floors are in the living room with the kitchen and in corridors, carpets in bedrooms, bathrooms made of Carrara marble, automatic window blinds. The apartment includes 2 underground garage spaces and a cellar cubicle (6.4 m²).