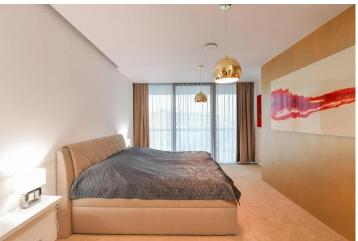

The 3+kk apartment has terraces along the entire perimeter of the apartment with panoramic views of Prague from all rooms. The apartment consists of a spacious living room with a kitchenette equipped with appliances, 2 bedrooms, 2 bathrooms. The apartment has a spacious pantry. An entrance hall with built-in wardrobes and a separate toilet. The apartment also offers ample storage space and is fully equipped with built-in wardrobes, kitchen units with appliances, a washing machine, and a dryer.

Wooden floors are in the living room with the kitchen and in corridors, carpets in bedrooms, bathrooms made of Carrara marble, automatic window blinds. The apartment includes 2 underground garage spaces and a cellar cubicle (6.4 m²).