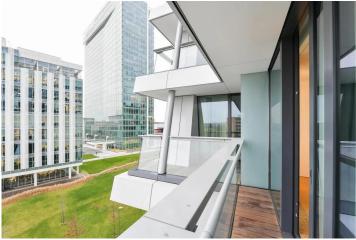

The 3+kk apartment has terraces along the entire perimeter of the apartment with panoramic views of Prague from all rooms. The apartment consists of a spacious living room with a kitchenette equipped with appliances, 2 bedrooms, 2 bathrooms. The apartment has a spacious pantry. An entrance hall with built-in wardrobes and a separate toilet. The apartment also offers ample storage space and is fully equipped with built-in wardrobes, kitchen units with appliances, a washing machine, and a dryer.