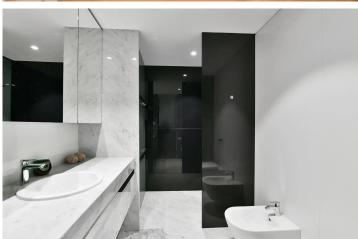

The 3+kk apartment has terraces along the entire perimeter of the apartment with panoramic views of Prague from all rooms. The apartment consists of a spacious living room with a kitchenette equipped with appliances, 2 bedrooms, 2 bathrooms. The apartment has a spacious pantry. An entrance hall with built-in wardrobes and a separate toilet. The apartment also offers ample storage space and is fully equipped with built-in wardrobes, kitchen units with appliances, a washing machine, and a dryer.

Wooden floors are in the living room with the kitchen and in corridors, carpets in bedrooms, bathrooms made of Carrara marble, automatic window blinds. The apartment includes 2 underground garage spaces and a cellar cubicle (6.4 m²).