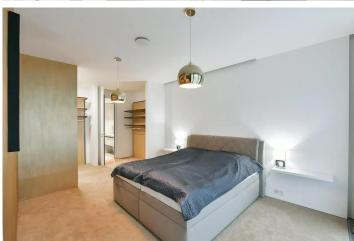

The 3+kk apartment has terraces along the entire perimeter of the apartment with panoramic views of Prague from all rooms. The apartment consists of a spacious living room with a kitchenette equipped with appliances, 2 bedrooms, 2 bathrooms. The apartment has a spacious pantry. An entrance hall with built-in wardrobes and a separate toilet. The apartment also offers ample storage space and is fully equipped with built-in wardrobes, kitchen units with appliances, a washing machine, and a dryer.

Wooden floors are in the living room with the kitchen and in corridors, carpets in bedrooms, bathrooms made of Carrara marble, automatic window blinds. The apartment includes 2 underground garage spaces and a cellar cubicle (6.4 m²).