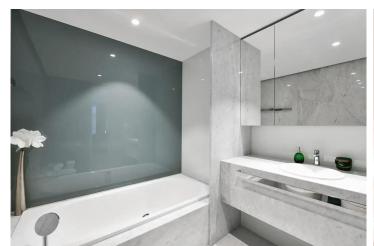

Wooden floors are in the living room with the kitchen and in corridors, carpets in bedrooms, bathrooms made of Carrara marble, automatic window blinds. The apartment includes 2 underground garage spaces and a cellar cubicle (6.4 m²).