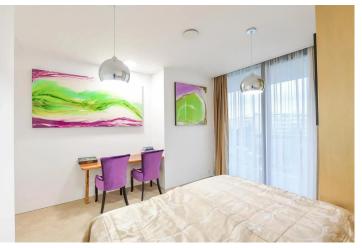

The 3+kk apartment has terraces along the entire perimeter of the apartment with panoramic views of Prague from all rooms. The apartment consists of a spacious living room with a kitchenette equipped with appliances, 2 bedrooms, 2 bathrooms. The apartment has a spacious pantry. An entrance hall with built-in wardrobes and a separate toilet. The apartment also offers ample storage space and is fully equipped with built-in wardrobes, kitchen units with appliances, a washing machine, and a dryer.