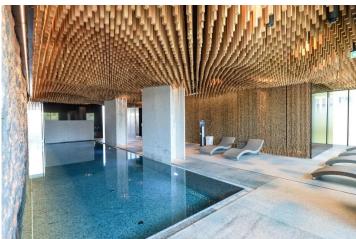

On the ground floor of the building, a 24/7 reception offers concierge services and ensures your maximum safety and comfort. The third floor features a clubhouse tier offering a private pool, hot tub, sauna, steam sauna, fitness center, and other spaces for relaxation (yoga), business meetings, and for your children.

Additionally, in the building, you will find a private cinema, a golf simulator, fast-charging stations for electric vehicles, and a bicycle washing room. In Tower, Prague is a home with services for the most demanding clients. We highly recommend viewing this beautiful property.