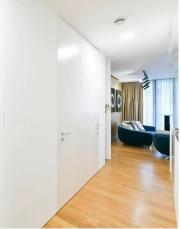

The 3+kk apartment has terraces along the entire perimeter of the apartment with panoramic views of Prague from all rooms. The apartment consists of a spacious living room with a kitchenette equipped with appliances, 2 bedrooms, 2 bathrooms. The apartment has a spacious pantry. An entrance hall with built-in wardrobes and a separate toilet. The apartment also offers ample storage space and is fully equipped with built-in wardrobes, kitchen units with appliances, a washing machine, and a dryer.

Wooden floors are in the living room with the kitchen and in corridors, carpets in bedrooms, bathrooms made of Carrara marble, automatic window blinds. The apartment includes 2 underground garage spaces and a cellar cubicle (6.4 m²).