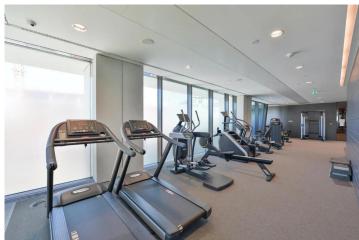

On the ground floor of the building, a 24/7 reception offers concierge services and ensures your maximum safety and comfort. The third floor features a clubhouse tier offering a private pool, hot tub, sauna, steam sauna, fitness center, and other spaces for relaxation (yoga), business meetings, and for your children.

Additionally, in the building, you will find a private cinema, a golf simulator, fast-charging stations for electric vehicles, and a bicycle washing room. In Tower, Prague is a home with services for the most demanding clients. We highly recommend viewing this beautiful property.