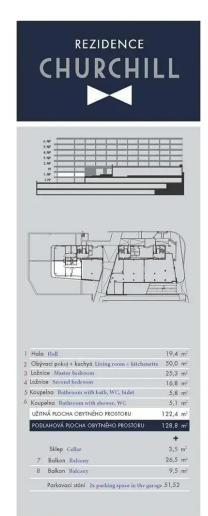

## **Two-bedroom Apartment** 136 m² Praha 2, Dudova

| Layout      | Area     | Terrace | Balcony |
|-------------|----------|---------|---------|
| Two-bedroom | 136.1 m² | 27 m²   | 27 m²   |

Furnished apartment + terrace from every room + fireplace + air conditioning + 2 bathrooms + 2 parking spaces for large cars in the garage + cellar + 24/7 security and reception + city center + Vinohrady district

## Price upon request

| Loggia<br><mark>10 m²</mark> | Parking<br>2x parking_tent |  |
|------------------------------|----------------------------|--|
| Floor area                   | 136.1 m²                   |  |
| Terrace                      | 27 m²                      |  |
| Balcony                      | 27 m²                      |  |
| Loggia                       | 10 m²                      |  |
| Cellar                       | 3.5 m²                     |  |
| Floor                        | 1                          |  |
| Elevator                     |                            |  |
| Parking                      | 2x parking_tent            |  |
| Building energy rating       | C                          |  |