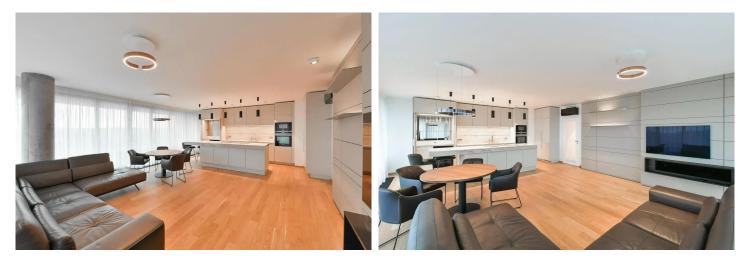

Entering the apartment, a spacious hall serves as a gateway to all separate rooms: living room with kitchen, master bedroom, second bedroom or study, bathroom, and guest bathroom.

The central room here is a spacious and tastefully furnished living room with a dining area and a fully equipped kitchen, plus access to a long balcony or terrace overlooking the spired skyline of Prague. In the cozy bedroom, you will find not only a comfortable double bed, bedside tables, a custom-made wardrobe, but also access to a balcony with amazing views not only of greenery. The

Summary of the spatial solution, equipment, and furnishings of the apartment:

Living room with dining area and kitchen: leather sofa 🛛 wooden storage unit 🕅 dining set for four people 🖾 kitchen unit with built-in appliances: refrigerator, freezer, oven, microwave oven, dishwasher 🖾 retractable extractor fan 🖾 built-in electric grilling plate 🖾 lockable bar 🖾 bar seating 🖾 TV 🖾 electric maintenance-free fireplace