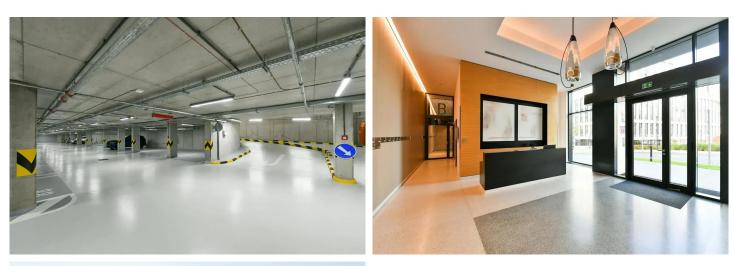

## **Two-bedroom Apartment** 136 m² Praha 2, Dudova

| Layout      | Area     | Terrace | Balcony |
|-------------|----------|---------|---------|
| Two-bedroom | 136.1 m² | 27 m²   | 27 m²   |

Furnished apartment + terrace from every room + fireplace + air conditioning + 2 bathrooms + 2 parking spaces for large cars in the garage + cellar + 24/7 security and reception + city center + Vinohrady district

Balcony 🛛 terrace 🖾 2x parking in the garage 🖾 cellar

Available for immediate move-in, no pets, non-smokers. Included in the rent are 2 parking spaces in the garages and a separately lockable cellar. Monthly charges are CZK 13.300 + electricity in the apartment. For more information, please do not hesitate to contact us. Viewings are also possible on public holidays. We highly recommend a viewing.