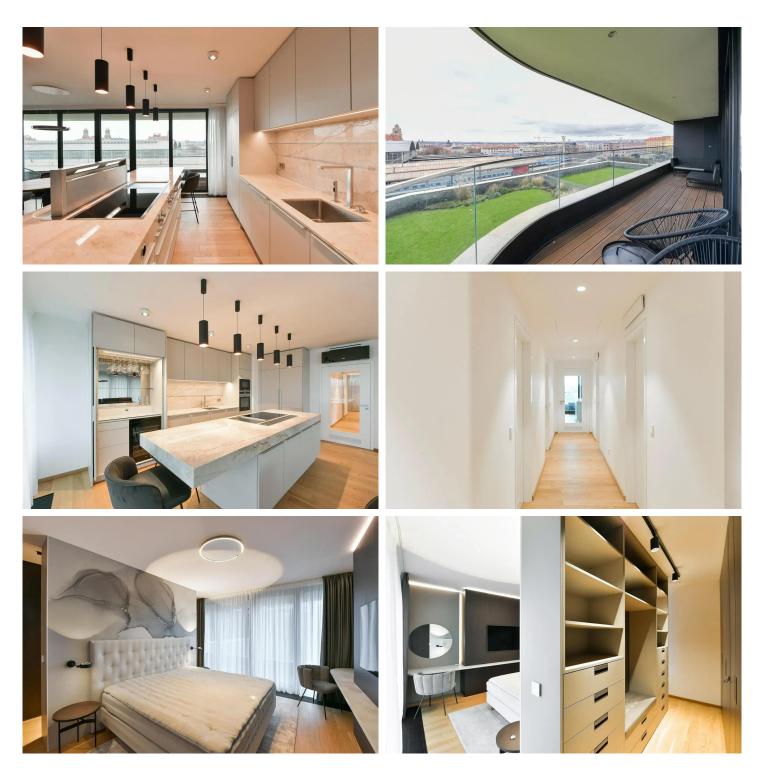

Entering the apartment, a spacious hall serves as a gateway to all separate rooms: living room with kitchen, master bedroom, second bedroom or study, bathroom, and guest bathroom.

The central room here is a spacious and tastefully furnished living room with a dining area and a fully equipped kitchen, plus access to a long balcony or terrace overlooking the spired skyline of Prague. In the cozy bedroom, you will find not only a comfortable double bed, bedside tables, a custom-made wardrobe, but also access to a balcony with amazing views not only of greenery. The

Štefánikova 1/65 150 00 Praha 5 Česká republika

apartment owners have intentionally left one room unfurnished to offer the possibility of its broader use by new tenants.

Most surfaces in the apartment are made of natural materials: the floors in the rooms and the hall are oak, the floors in both bathrooms feature large-format tiling, and the custom-made furniture is made from very high-quality materials. All rooms have air conditioning, and shading is provided by curtains or external blinds.

Summary of the spatial solution, equipment, and furnishings of the apartment:

Living room with dining area and kitchen: leather sofa 🛛 wooden storage unit 🕅 dining set for four people 🖾 kitchen unit with built-in appliances: refrigerator, freezer, oven, microwave oven, dishwasher 🖾 retractable extractor fan 🖾 built-in electric grilling plate 🖾 lockable bar 🖾 bar seating 🖾 TV 🖾 electric maintenance-free fireplace

Main bedroom with double bed, nightstands, table, chair, TV, bookshelf, and large wardrobe  ${\tt N}$  second bedroom without furniture

Main bathroom with bathtub, toilet, bidet, and sink  $\[mathbb{N}$  guest bathroom with toilet, shower, sink, and washer with dryer  $\[mathbb{N}$  entrance hall with built-in cabinets and shoe rack