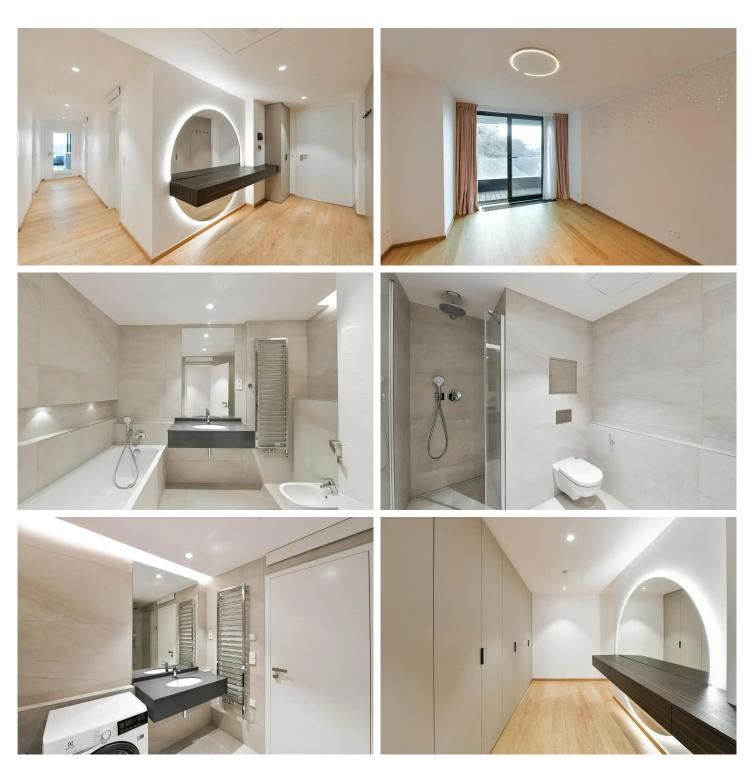

Entering the apartment, a spacious hall serves as a gateway to all separate rooms: living room with kitchen, master bedroom, second bedroom or study, bathroom, and guest bathroom.

The central room here is a spacious and tastefully furnished living room with a dining area and a fully equipped kitchen, plus access to a long balcony or terrace overlooking the spired skyline of Prague. In the cozy bedroom, you will find not only a comfortable double bed, bedside tables, a custom-made wardrobe, but also access to a balcony with amazing views not only of greenery. The

Štefánikova 1/65 150 00 Praha 5 Česká republika

apartment owners have intentionally left one room unfurnished to offer the possibility of its broader use by new tenants.

Most surfaces in the apartment are made of natural materials: the floors in the rooms and the hall are oak, the floors in both bathrooms feature large-format tiling, and the custom-made furniture is made from very high-quality materials. All rooms have air conditioning, and shading is provided by curtains or external blinds.

Summary of the spatial solution, equipment, and furnishings of the apartment:

Living room with dining area and kitchen: leather sofa 🛛 wooden storage unit 🕅 dining set for four people 🖾 kitchen unit with built-in appliances: refrigerator, freezer, oven, microwave oven, dishwasher 🖾 retractable extractor fan 🖾 built-in electric grilling plate 🖾 lockable bar 🖾 bar seating 🖾 TV 🖾 electric maintenance-free fireplace

Main bedroom with double bed, nightstands, table, chair, TV, bookshelf, and large wardrobe  ${\tt N}$  second bedroom without furniture

Main bathroom with bathtub, toilet, bidet, and sink  $\[mathbb{N}$  guest bathroom with toilet, shower, sink, and washer with dryer  $\[mathbb{N}$  entrance hall with built-in cabinets and shoe rack