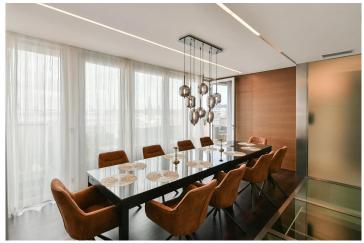

# Layout **Eight-bedroom**

Area **367 m**<sup>2</sup>

Welcome to the unique duplex penthouse with a 9+kk layout, including a gallery, sauna, and a 19.6 m² terrace. The apartment is located in Prague 1 – New Town on the 5th floor of a beautifully renovated building with an elevator. The floor area of the apartment is 355 m². The apartment features a living room, which, together with a top-class kitchen, spans an impressive 142 m²; it also has a total of 6 bedrooms, 4 full bathrooms, and a sauna with infrared heating. There are 2 dining rooms, one behind the kitchen and another larger one on the gallery level with access to the terrace where there is a seating area with a jacuzzi and a stunning view of the Prague skyline, featuring Petřín Hill and Prague Castle.

The elegance of the apartment is underscored by light floors made of polished stone, which are well complemented by natural, toned wood paneling. The aluminum, electrically controlled windows with electric shutters ensure comfort and sophistication. The whole apartment feels airy, pleasant, and timeless. The entire apartment is air-conditioned.