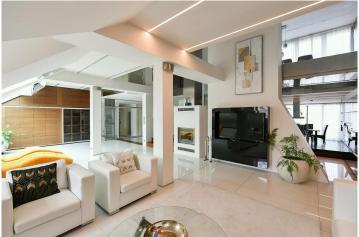

# Layout **Eight-bedroom**

Area **367 m**<sup>2</sup>

Welcome to the unique duplex penthouse with a 9+kk layout, including a gallery, sauna, and a 19.6 m² terrace. The apartment is located in Prague 1 – New Town on the 5th floor of a beautifully renovated building with an elevator. The floor area of the apartment is 355 m². The apartment features a living room, which, together with a top-class kitchen, spans an impressive 142 m²; it also has a total of 6 bedrooms, 4 full bathrooms, and a sauna with infrared heating. There are 2 dining rooms, one behind the kitchen and another larger one on the gallery level with access to the terrace where there is a seating area with a jacuzzi and a stunning view of the Prague skyline, featuring Petřín Hill and Prague Castle.

The elegance of the apartment is underscored by light floors made of polished stone, which are well complemented by natural, toned wood paneling. The aluminum, electrically controlled windows with electric shutters ensure comfort and sophistication. The whole apartment feels airy, pleasant, and timeless. The entire apartment is air-conditioned.