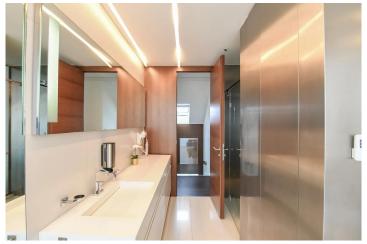

# Layout **Eight-bedroom**

Area **367 m**<sup>2</sup>

Welcome to the unique duplex penthouse with a 9+kk layout, including a gallery, sauna, and a 19.6 m² terrace. The apartment is located in Prague 1 – New Town on the 5th floor of a beautifully renovated building with an elevator. The floor area of the apartment is 355 m². The apartment features a living room, which, together with a top-class kitchen, spans an impressive 142 m²; it also has a total of 6 bedrooms, 4 full bathrooms, and a sauna with infrared heating. There are 2 dining rooms, one behind the kitchen and another larger one on the gallery level with access to the terrace where there is a seating area with a jacuzzi and a stunning view of the Prague skyline, featuring Petřín Hill and Prague Castle.

The elegance of the apartment is underscored by light floors made of polished stone, which are well complemented by natural, toned wood paneling. The aluminum, electrically controlled windows with electric shutters ensure comfort and sophistication. The whole apartment feels airy, pleasant, and timeless. The entire apartment is air-conditioned.