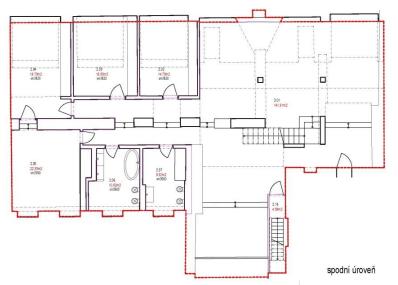

#### Price upon request

| tabulka         | a mistnosti   |
|-----------------|---------------|
| číslo místnosti | užitná plocha |
| 2.01            | 141.91m2      |
| 2.02            | 14.73m2       |
| 2.03            | 16.33m2       |
| 2.04            | 19.73m2       |
| 2.05            | 22.33m2       |
| 2.06            | 10.50m2       |
| 2.07            | 9.32m2        |
| 2.08            | 18.00m2       |
| 2.09            | 18.00m2       |
| 2.10            | 28.70m2       |
| 2.11            | 8.02m2        |
| 2.12            | 12.43m2       |
| 2.13            | 3.92m2        |
| 2.14            | 23.91m2       |
| 2.15            | 7.12m2        |
| celkem          | 355,00m2      |
| 2.16            | 4.59m2        |
| 2.17            | 19.63m2       |