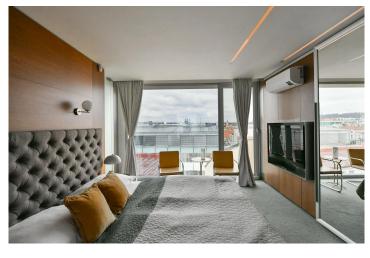

# Layout **Eight-bedroom**

Area **367 m**<sup>2</sup>

Welcome to the unique duplex penthouse with a 9+kk layout, including a gallery, sauna, and a 19.6 m² terrace. The apartment is located in Prague 1 – New Town on the 5th floor of a beautifully renovated building with an elevator. The floor area of the apartment is 355 m². The apartment features a living room, which, together with a top-class kitchen, spans an impressive 142 m²; it also has a total of 6 bedrooms, 4 full bathrooms, and a sauna with infrared heating. There are 2 dining rooms, one behind the kitchen and another larger one on the gallery level with access to the terrace where there is a seating area with a jacuzzi and a stunning view of the Prague skyline, featuring Petřín Hill and Prague Castle.

The elegance of the apartment is underscored by light floors made of polished stone, which are well complemented by natural, toned wood paneling. The aluminum, electrically controlled windows with electric shutters ensure comfort and sophistication. The whole apartment feels airy, pleasant, and timeless. The entire apartment is air-conditioned.