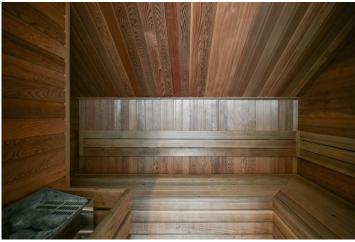

# Layout **Eight-bedroom**

Area **367 m**<sup>2</sup>

Welcome to the unique duplex penthouse with a 9+kk layout, including a gallery, sauna, and a 19.6 m² terrace. The apartment is located in Prague 1 – New Town on the 5th floor of a beautifully renovated building with an elevator. The floor area of the apartment is 355 m². The apartment features a living room, which, together with a top-class kitchen, spans an impressive 142 m²; it also has a total of 6 bedrooms, 4 full bathrooms, and a sauna with infrared heating. There are 2 dining rooms, one behind the kitchen and another larger one on the gallery level with access to the terrace where there is a seating area with a jacuzzi and a stunning view of the Prague skyline, featuring Petřín Hill and Prague Castle.