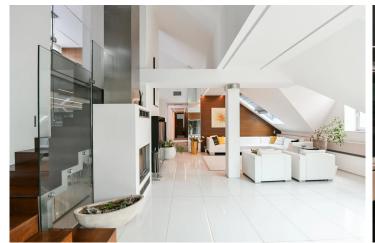

# Layout **Eight-bedroom**

Area **367 m**<sup>2</sup>

Welcome to the unique duplex penthouse with a 9+kk layout, including a gallery, sauna, and a 19.6 m² terrace. The apartment is located in Prague 1 – New Town on the 5th floor of a beautifully renovated building with an elevator. The floor area of the apartment is 355 m². The apartment features a living room, which, together with a top-class kitchen, spans an impressive 142 m²; it also has a total of 6 bedrooms, 4 full bathrooms, and a sauna with infrared heating. There are 2 dining rooms, one behind the kitchen and another larger one on the gallery level with access to the terrace where there is a seating area with a jacuzzi and a stunning view of the Prague skyline, featuring Petřín Hill and Prague Castle.

The elegance of the apartment is underscored by light floors made of polished stone, which are well complemented by natural, toned wood paneling. The aluminum, electrically controlled windows with electric shutters ensure comfort and sophistication. The whole apartment feels airy, pleasant, and timeless. The entire apartment is air-conditioned.