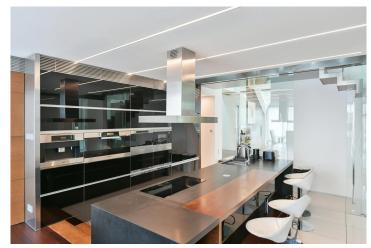

# Layout **Eight-bedroom**

Area **367 m**<sup>2</sup>

Welcome to the unique duplex penthouse with a 9+kk layout, including a gallery, sauna, and a 19.6 m² terrace. The apartment is located in Prague 1 – New Town on the 5th floor of a beautifully renovated building with an elevator. The floor area of the apartment is 355 m². The apartment features a living room, which, together with a top-class kitchen, spans an impressive 142 m²; it also has a total of 6 bedrooms, 4 full bathrooms, and a sauna with infrared heating. There are 2 dining rooms, one behind the kitchen and another larger one on the gallery level with access to the terrace where there is a seating area with a jacuzzi and a stunning view of the Prague skyline, featuring Petřín Hill and Prague Castle.