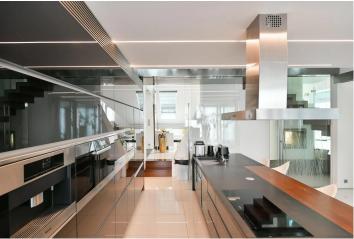

# Layout **Eight-bedroom**

Area **367 m**<sup>2</sup>

Welcome to the unique duplex penthouse with a 9+kk layout, including a gallery, sauna, and a 19.6 m² terrace. The apartment is located in Prague 1 – New Town on the 5th floor of a beautifully renovated building with an elevator. The floor area of the apartment is 355 m². The apartment features a living room, which, together with a top-class kitchen, spans an impressive 142 m²; it also has a total of 6 bedrooms, 4 full bathrooms, and a sauna with infrared heating. There are 2 dining rooms, one behind the kitchen and another larger one on the gallery level with access to the terrace where there is a seating area with a jacuzzi and a stunning view of the Prague skyline, featuring Petřín Hill and Prague Castle.