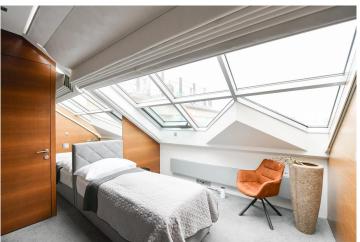

# Layout **Eight-bedroom**

Area **367 m**<sup>2</sup>

Welcome to the unique duplex penthouse with a 9+kk layout, including a gallery, sauna, and a 19.6 m² terrace. The apartment is located in Prague 1 – New Town on the 5th floor of a beautifully renovated building with an elevator. The floor area of the apartment is 355 m². The apartment features a living room, which, together with a top-class kitchen, spans an impressive 142 m²; it also has a total of 6 bedrooms, 4 full bathrooms, and a sauna with infrared heating. There are 2 dining rooms, one behind the kitchen and another larger one on the gallery level with access to the terrace where there is a seating area with a jacuzzi and a stunning view of the Prague skyline, featuring Petřín Hill and Prague Castle.

The elegance of the apartment is underscored by light floors made of polished stone, which are well complemented by natural, toned wood paneling. The aluminum, electrically controlled windows with electric shutters ensure comfort and sophistication. The whole apartment feels airy, pleasant, and timeless. The entire apartment is air-conditioned.