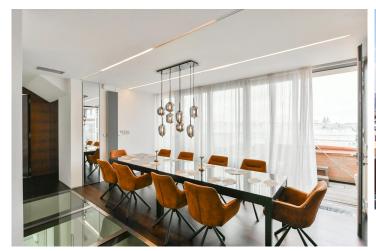

# Layout **Eight-bedroom**

Area **367 m**<sup>2</sup>

Welcome to the unique duplex penthouse with a 9+kk layout, including a gallery, sauna, and a 19.6 m² terrace. The apartment is located in Prague 1 – New Town on the 5th floor of a beautifully renovated building with an elevator. The floor area of the apartment is 355 m². The apartment features a living room, which, together with a top-class kitchen, spans an impressive 142 m²; it also has a total of 6 bedrooms, 4 full bathrooms, and a sauna with infrared heating. There are 2 dining rooms, one behind the kitchen and another larger one on the gallery level with access to the terrace where there is a seating area with a jacuzzi and a stunning view of the Prague skyline, featuring Petřín Hill and Prague Castle.

The elegance of the apartment is underscored by light floors made of polished stone, which are well complemented by natural, toned wood paneling. The aluminum, electrically controlled windows with electric shutters ensure comfort and sophistication. The whole apartment feels airy, pleasant, and timeless. The entire apartment is air-conditioned.