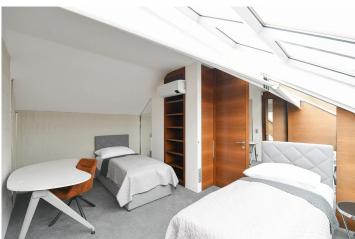

# Layout **Eight-bedroom**

Area **367 m**<sup>2</sup>

Welcome to the unique duplex penthouse with a 9+kk layout, including a gallery, sauna, and a 19.6 m² terrace. The apartment is located in Prague 1 – New Town on the 5th floor of a beautifully renovated building with an elevator. The floor area of the apartment is 355 m². The apartment features a living room, which, together with a top-class kitchen, spans an impressive 142 m²; it also has a total of 6 bedrooms, 4 full bathrooms, and a sauna with infrared heating. There are 2 dining rooms, one behind the kitchen and another larger one on the gallery level with access to the terrace where there is a seating area with a jacuzzi and a stunning view of the Prague skyline, featuring Petřín Hill and Prague Castle.

The elegance of the apartment is underscored by light floors made of polished stone, which are well complemented by natural, toned wood paneling. The aluminum, electrically controlled windows with electric shutters ensure comfort and sophistication. The whole apartment feels airy, pleasant, and timeless. The entire apartment is air-conditioned.