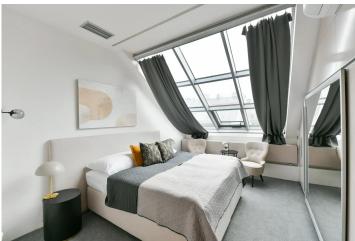

# Layout **Eight-bedroom**

Area **367 m**<sup>2</sup>

Welcome to the unique duplex penthouse with a 9+kk layout, including a gallery, sauna, and a 19.6 m² terrace. The apartment is located in Prague 1 – New Town on the 5th floor of a beautifully renovated building with an elevator. The floor area of the apartment is 355 m². The apartment features a living room, which, together with a top-class kitchen, spans an impressive 142 m²; it also has a total of 6 bedrooms, 4 full bathrooms, and a sauna with infrared heating. There are 2 dining rooms, one behind the kitchen and another larger one on the gallery level with access to the terrace where there is a seating area with a jacuzzi and a stunning view of the Prague skyline, featuring Petřín Hill and Prague Castle.

The elegance of the apartment is underscored by light floors made of polished stone, which are well complemented by natural, toned wood paneling. The aluminum, electrically controlled windows with electric shutters ensure comfort and sophistication. The whole apartment feels airy, pleasant, and timeless. The entire apartment is air-conditioned.