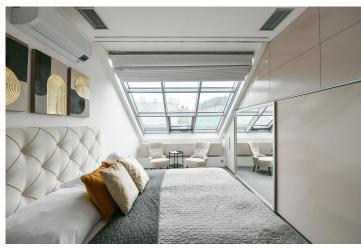

# Layout **Eight-bedroom**

Area **367 m**<sup>2</sup>

Welcome to the unique duplex penthouse with a 9+kk layout, including a gallery, sauna, and a 19.6 m² terrace. The apartment is located in Prague 1 – New Town on the 5th floor of a beautifully renovated building with an elevator. The floor area of the apartment is 355 m². The apartment features a living room, which, together with a top-class kitchen, spans an impressive 142 m²; it also has a total of 6 bedrooms, 4 full bathrooms, and a sauna with infrared heating. There are 2 dining rooms, one behind the kitchen and another larger one on the gallery level with access to the terrace where there is a seating area with a jacuzzi and a stunning view of the Prague skyline, featuring Petřín Hill and Prague Castle.

The elegance of the apartment is underscored by light floors made of polished stone, which are well complemented by natural, toned wood paneling. The aluminum, electrically controlled windows with electric shutters ensure comfort and sophistication. The whole apartment feels airy, pleasant, and timeless. The entire apartment is air-conditioned.