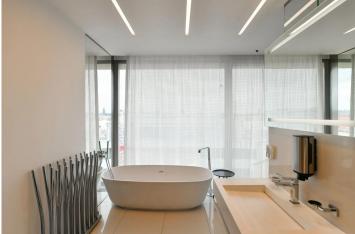

# Layout **Eight-bedroom**

Area **367 m**<sup>2</sup>

Welcome to the unique duplex penthouse with a 9+kk layout, including a gallery, sauna, and a 19.6 m² terrace. The apartment is located in Prague 1 – New Town on the 5th floor of a beautifully renovated building with an elevator. The floor area of the apartment is 355 m². The apartment features a living room, which, together with a top-class kitchen, spans an impressive 142 m²; it also has a total of 6 bedrooms, 4 full bathrooms, and a sauna with infrared heating. There are 2 dining rooms, one behind the kitchen and another larger one on the gallery level with access to the terrace where there is a seating area with a jacuzzi and a stunning view of the Prague skyline, featuring Petřín Hill and Prague Castle.

The elegance of the apartment is underscored by light floors made of polished stone, which are well complemented by natural, toned wood paneling. The aluminum, electrically controlled windows with electric shutters ensure comfort and sophistication. The whole apartment feels airy, pleasant, and timeless. The entire apartment is air-conditioned.