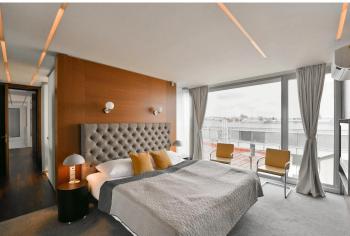

# Layout **Eight-bedroom**

Area **367 m**<sup>2</sup>

Welcome to the unique duplex penthouse with a 9+kk layout, including a gallery, sauna, and a 19.6 m² terrace. The apartment is located in Prague 1 – New Town on the 5th floor of a beautifully renovated building with an elevator. The floor area of the apartment is 355 m². The apartment features a living room, which, together with a top-class kitchen, spans an impressive 142 m²; it also has a total of 6 bedrooms, 4 full bathrooms, and a sauna with infrared heating. There are 2 dining rooms, one behind the kitchen and another larger one on the gallery level with access to the terrace where there is a seating area with a jacuzzi and a stunning view of the Prague skyline, featuring Petřín Hill and Prague Castle.

The elegance of the apartment is underscored by light floors made of polished stone, which are well complemented by natural, toned wood paneling. The aluminum, electrically controlled windows with electric shutters ensure comfort and sophistication. The whole apartment feels airy, pleasant, and timeless. The entire apartment is air-conditioned.