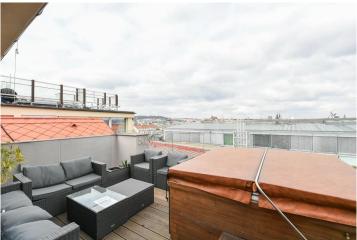

# Layout **Eight-bedroom**

Area **367 m**<sup>2</sup>

Welcome to the unique duplex penthouse with a 9+kk layout, including a gallery, sauna, and a 19.6 m² terrace. The apartment is located in Prague 1 – New Town on the 5th floor of a beautifully renovated building with an elevator. The floor area of the apartment is 355 m². The apartment features a living room, which, together with a top-class kitchen, spans an impressive 142 m²; it also has a total of 6 bedrooms, 4 full bathrooms, and a sauna with infrared heating. There are 2 dining rooms, one behind the kitchen and another larger one on the gallery level with access to the terrace where there is a seating area with a jacuzzi and a stunning view of the Prague skyline, featuring Petřín Hill and Prague Castle.