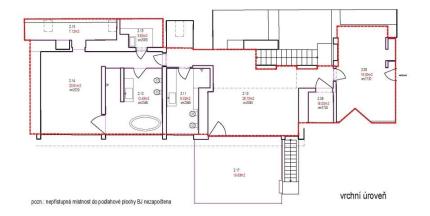

#### Price upon request

| tabulka         | a mistnosti   |
|-----------------|---------------|
| číslo místnosti | užitná plocha |
| 2.01            | 141.91m2      |
| 2.02            | 14.73m2       |
| 2.03            | 16.33m2       |
| 2.04            | 19.73m2       |
| 2.05            | 22.33m2       |
| 2.06            | 10.50m2       |
| 2.07            | 9.32m2        |
| 2.08            | 18.00m2       |
| 2.09            | 18.00m2       |
| 2.10            | 28.70m2       |
| 2.11            | 8.02m2        |
| 2.12            | 12.43m2       |
| 2.13            | 3.92m2        |
| 2.14            | 23.91m2       |
| 2.15            | 7.12m2        |
| celkem          | 355,00m2      |
| 2.16            | 4.59m2        |
| 2.17            | 19.63m2       |