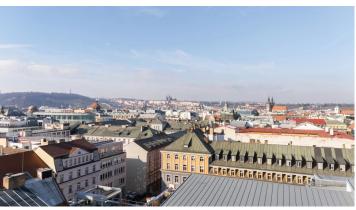

# Layout **Eight-bedroom**

Area **367 m**<sup>2</sup>

Welcome to the unique duplex penthouse with a 9+kk layout, including a gallery, sauna, and a 19.6 m² terrace. The apartment is located in Prague 1 – New Town on the 5th floor of a beautifully renovated building with an elevator. The floor area of the apartment is 355 m². The apartment features a living room, which, together with a top-class kitchen, spans an impressive 142 m²; it also has a total of 6 bedrooms, 4 full bathrooms, and a sauna with infrared heating. There are 2 dining rooms, one behind the kitchen and another larger one on the gallery level with access to the terrace where there is a seating area with a jacuzzi and a stunning view of the Prague skyline, featuring Petřín Hill and Prague Castle.

The central location of the building ensures excellent accessibility by public transport, as it is near all three metro lines and main tram routes. Additionally, Masaryk and Main train stations connect the city by train with the rest of the Czech Republic and Europe. For more information do not hesitate to contact me.