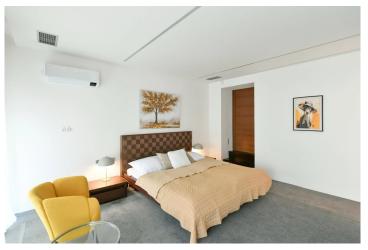

# Layout **Eight-bedroom**

Area **367 m**<sup>2</sup>

Welcome to the unique duplex penthouse with a 9+kk layout, including a gallery, sauna, and a 19.6 m² terrace. The apartment is located in Prague 1 – New Town on the 5th floor of a beautifully renovated building with an elevator. The floor area of the apartment is 355 m². The apartment features a living room, which, together with a top-class kitchen, spans an impressive 142 m²; it also has a total of 6 bedrooms, 4 full bathrooms, and a sauna with infrared heating. There are 2 dining rooms, one behind the kitchen and another larger one on the gallery level with access to the terrace where there is a seating area with a jacuzzi and a stunning view of the Prague skyline, featuring Petřín Hill and Prague Castle.

The elegance of the apartment is underscored by light floors made of polished stone, which are well complemented by natural, toned wood paneling. The aluminum, electrically controlled windows with electric shutters ensure comfort and sophistication. The whole apartment feels airy, pleasant, and timeless. The entire apartment is air-conditioned.