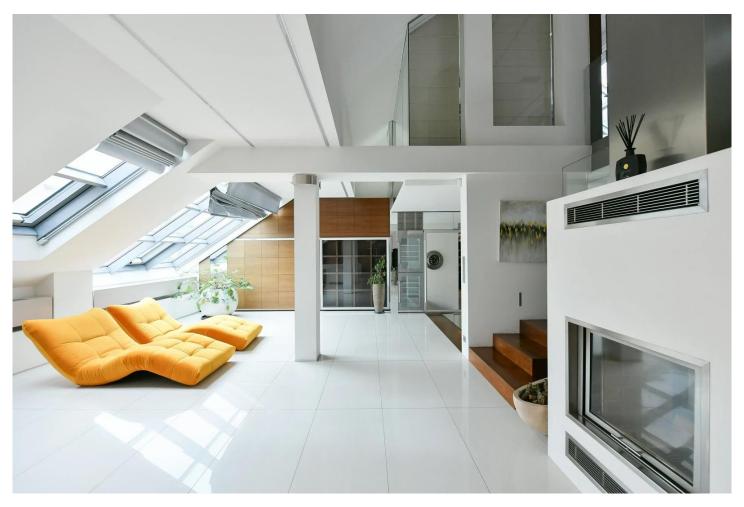

# Layout **Eight-bedroom**

Area **367 m**<sup>2</sup>

Welcome to the unique duplex penthouse with a 9+kk layout, including a gallery, sauna, and a 19.6 m² terrace. The apartment is located in Prague 1 – New Town on the 5th floor of a beautifully renovated building with an elevator. The floor area of the apartment is 355 m². The apartment features a living room, which, together with a top-class kitchen, spans an impressive 142 m²; it also has a total of 6 bedrooms, 4 full bathrooms, and a sauna with infrared heating. There are 2 dining rooms, one behind the kitchen and another larger one on the gallery level with access to the terrace where there is a seating area with a jacuzzi and a stunning view of the Prague skyline, featuring Petřín Hill and Prague Castle.

The elegance of the apartment is underscored by light floors made of polished stone, which are well complemented by natural, toned wood paneling. The aluminum, electrically controlled windows with electric shutters ensure comfort and sophistication. The whole apartment feels airy, pleasant, and timeless. The entire apartment is air-conditioned.