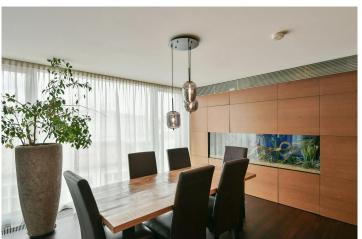

# Layout **Eight-bedroom**

Area **367 m**<sup>2</sup>

Welcome to the unique duplex penthouse with a 9+kk layout, including a gallery, sauna, and a 19.6 m² terrace. The apartment is located in Prague 1 – New Town on the 5th floor of a beautifully renovated building with an elevator. The floor area of the apartment is 355 m². The apartment features a living room, which, together with a top-class kitchen, spans an impressive 142 m²; it also has a total of 6 bedrooms, 4 full bathrooms, and a sauna with infrared heating. There are 2 dining rooms, one behind the kitchen and another larger one on the gallery level with access to the terrace where there is a seating area with a jacuzzi and a stunning view of the Prague skyline, featuring Petřín Hill and Prague Castle.

The elegance of the apartment is underscored by light floors made of polished stone, which are well complemented by natural, toned wood paneling. The aluminum, electrically controlled windows with electric shutters ensure comfort and sophistication. The whole apartment feels airy, pleasant, and timeless. The entire apartment is air-conditioned.