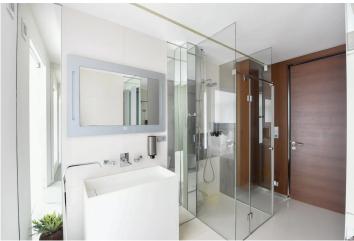

# Layout **Eight-bedroom**

Area **367 m**<sup>2</sup>

Welcome to the unique duplex penthouse with a 9+kk layout, including a gallery, sauna, and a 19.6 m² terrace. The apartment is located in Prague 1 – New Town on the 5th floor of a beautifully renovated building with an elevator. The floor area of the apartment is 355 m². The apartment features a living room, which, together with a top-class kitchen, spans an impressive 142 m²; it also has a total of 6 bedrooms, 4 full bathrooms, and a sauna with infrared heating. There are 2 dining rooms, one behind the kitchen and another larger one on the gallery level with access to the terrace where there is a seating area with a jacuzzi and a stunning view of the Prague skyline, featuring Petřín Hill and Prague Castle.

The elegance of the apartment is underscored by light floors made of polished stone, which are well complemented by natural, toned wood paneling. The aluminum, electrically controlled windows with electric shutters ensure comfort and sophistication. The whole apartment feels airy, pleasant, and timeless. The entire apartment is air-conditioned.