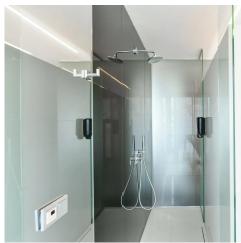

# Layout **Eight-bedroom**

Area **367 m**<sup>2</sup>

Welcome to the unique duplex penthouse with a 9+kk layout, including a gallery, sauna, and a 19.6 m² terrace. The apartment is located in Prague 1 – New Town on the 5th floor of a beautifully renovated building with an elevator. The floor area of the apartment is 355 m². The apartment features a living room, which, together with a top-class kitchen, spans an impressive 142 m²; it also has a total of 6 bedrooms, 4 full bathrooms, and a sauna with infrared heating. There are 2 dining rooms, one behind the kitchen and another larger one on the gallery level with access to the terrace where there is a seating area with a jacuzzi and a stunning view of the Prague skyline, featuring Petřín Hill and Prague Castle.