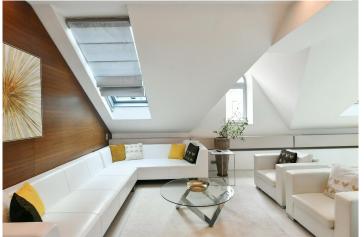

# Layout **Eight-bedroom**

Area **367 m**<sup>2</sup>

Welcome to the unique duplex penthouse with a 9+kk layout, including a gallery, sauna, and a 19.6 m² terrace. The apartment is located in Prague 1 – New Town on the 5th floor of a beautifully renovated building with an elevator. The floor area of the apartment is 355 m². The apartment features a living room, which, together with a top-class kitchen, spans an impressive 142 m²; it also has a total of 6 bedrooms, 4 full bathrooms, and a sauna with infrared heating. There are 2 dining rooms, one behind the kitchen and another larger one on the gallery level with access to the terrace where there is a seating area with a jacuzzi and a stunning view of the Prague skyline, featuring Petřín Hill and Prague Castle.

The elegance of the apartment is underscored by light floors made of polished stone, which are well complemented by natural, toned wood paneling. The aluminum, electrically controlled windows with electric shutters ensure comfort and sophistication. The whole apartment feels airy, pleasant, and timeless. The entire apartment is air-conditioned.