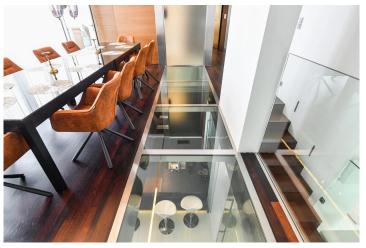

# Layout **Eight-bedroom**

Area **367 m**<sup>2</sup>

Welcome to the unique duplex penthouse with a 9+kk layout, including a gallery, sauna, and a 19.6 m² terrace. The apartment is located in Prague 1 – New Town on the 5th floor of a beautifully renovated building with an elevator. The floor area of the apartment is 355 m². The apartment features a living room, which, together with a top-class kitchen, spans an impressive 142 m²; it also has a total of 6 bedrooms, 4 full bathrooms, and a sauna with infrared heating. There are 2 dining rooms, one behind the kitchen and another larger one on the gallery level with access to the terrace where there is a seating area with a jacuzzi and a stunning view of the Prague skyline, featuring Petřín Hill and Prague Castle.

The elegance of the apartment is underscored by light floors made of polished stone, which are well complemented by natural, toned wood paneling. The aluminum, electrically controlled windows with electric shutters ensure comfort and sophistication. The whole apartment feels airy, pleasant, and timeless. The entire apartment is air-conditioned.