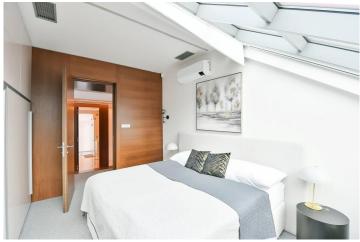

# Layout **Eight-bedroom**

Area **367 m**<sup>2</sup>

Welcome to the unique duplex penthouse with a 9+kk layout, including a gallery, sauna, and a 19.6 m² terrace. The apartment is located in Prague 1 – New Town on the 5th floor of a beautifully renovated building with an elevator. The floor area of the apartment is 355 m². The apartment features a living room, which, together with a top-class kitchen, spans an impressive 142 m²; it also has a total of 6 bedrooms, 4 full bathrooms, and a sauna with infrared heating. There are 2 dining rooms, one behind the kitchen and another larger one on the gallery level with access to the terrace where there is a seating area with a jacuzzi and a stunning view of the Prague skyline, featuring Petřín Hill and Prague Castle.

The elegance of the apartment is underscored by light floors made of polished stone, which are well complemented by natural, toned wood paneling. The aluminum, electrically controlled windows with electric shutters ensure comfort and sophistication. The whole apartment feels airy, pleasant, and timeless. The entire apartment is air-conditioned.