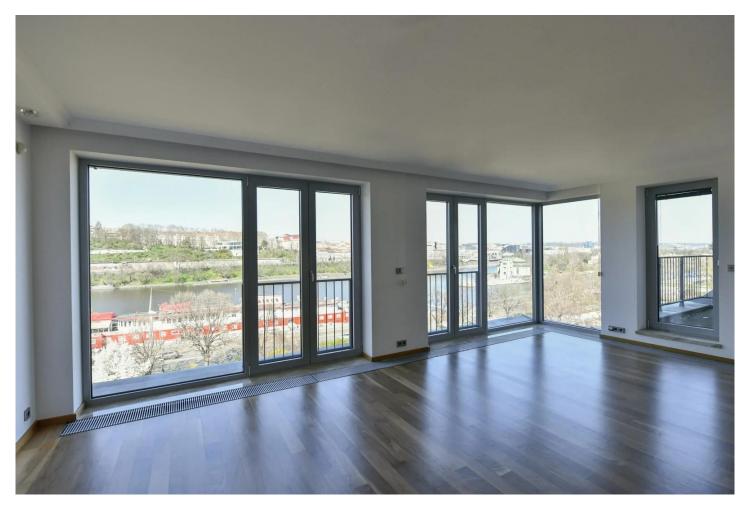

#### **Three-bedroom Apartment** 193 m² Praha

| Layout        |
|---------------|
| Three-bedroom |

The property for sale is a modern and airy 4+kk family apartment, 165.9 m<sup>2</sup>, with terraces of 26.8 m<sup>2</sup> offering unobstructed views of Letenské sady and the river, spanning over half of the 7th floor of a predominantly concrete new building from 2011. The apartment is designed so that the social areas with a spacious living room dominate the view of the entire northern bank of the capital and the future landmark - the new building of the Vltava Philharmonic on Vltavská, which is currently in the phase of project documentation. Another spacious terrace along two bedrooms with a southern orientation externally connects the private zone and offers the possibility to create a green oasis there. The sale includes 2 parking spaces in the underground garage.

The space full of daylight is emphasized by glossy white surfaces in combination with very high-quality, highly resistant wooden floors. The play of light, perfect craftsmanship, and luxurious materials such as marble window sills and kitchen floors, full-cover tiles and floors in the bathrooms add a sense of opulence. The entire space is air-conditioned and ventilated. All bedrooms and corridors have plenty of ingeniously designed storage space.