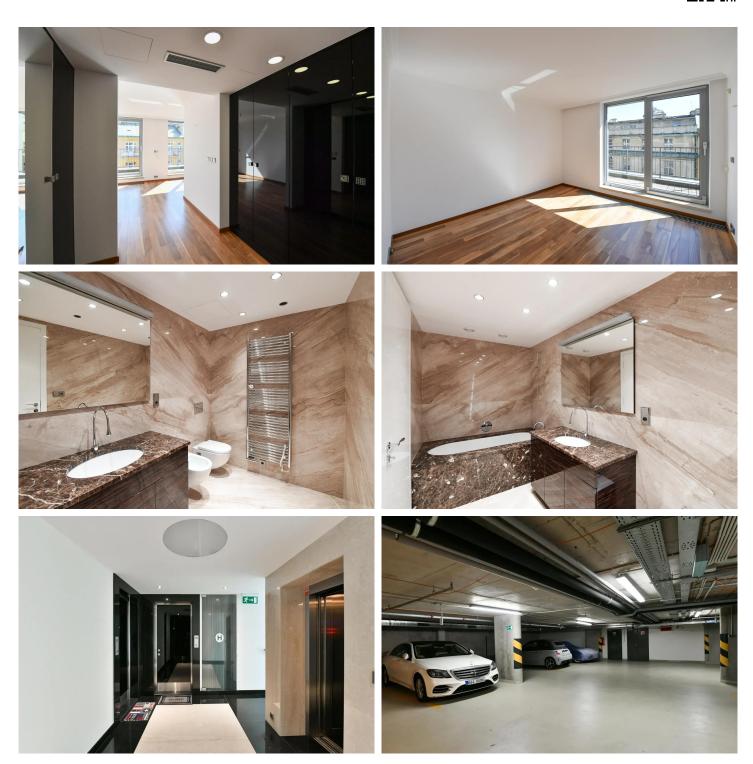

#### **Three-bedroom Apartment** 193 m² Praha

| Layout        |
|---------------|
| Three-bedroom |

The property for sale is a modern and airy 4+kk family apartment, 165.9 m<sup>2</sup>, with terraces of 26.8 m<sup>2</sup> offering unobstructed views of Letenské sady and the river, spanning over half of the 7th floor of a predominantly concrete new building from 2011. The apartment is designed so that the social areas with a spacious living room dominate the view of the entire northern bank of the capital and the future landmark - the new building of the Vltava Philharmonic on Vltavská, which is currently in the phase of project documentation. Another spacious terrace along two bedrooms with a southern orientation externally connects the private zone and offers the possibility to create a green oasis there. The sale includes 2 parking spaces in the underground garage.

The space full of daylight is emphasized by glossy white surfaces in combination with very high-quality, highly resistant wooden floors. The play of light, perfect craftsmanship, and luxurious materials such as marble window sills and kitchen floors, full-cover tiles and floors in the bathrooms add a sense of opulence. The entire space is air-conditioned and ventilated. All bedrooms and corridors have plenty of ingeniously designed storage space.

The building is very accessible by car thanks to a network of tunnels that

Area 192.5 m<sup>2</sup> Terrace

27 m<sup>2</sup>

| Floor area             | 192.5 m² |
|------------------------|----------|
| Terrace                | 27 m²    |
| Floor                  | 7        |
| Elevator               | Ano      |
| Building energy rating | В        |