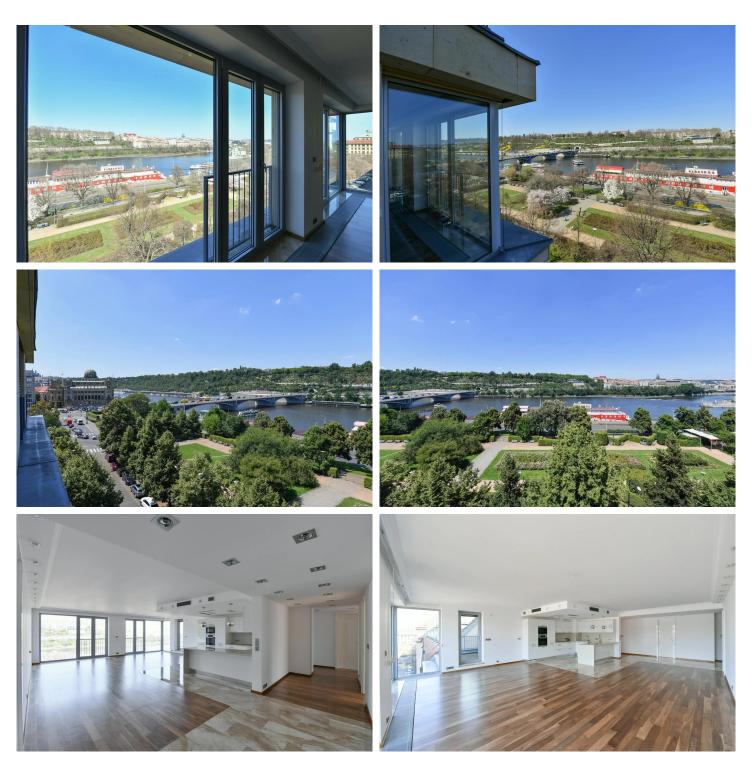

#### **Three-bedroom Apartment** 193 m² Praha

| Layout        |
|---------------|
| Three-bedroom |

The property for sale is a modern and airy 4+kk family apartment, 165.9 m<sup>2</sup>, with terraces of 26.8 m<sup>2</sup> offering unobstructed views of Letenské sady and the river, spanning over half of the 7th floor of a predominantly concrete new building from 2011. The apartment is designed so that the social areas with a spacious living room dominate the view of the entire northern bank of the capital and the future landmark - the new building of the Vltava Philharmonic on Vltavská, which is currently in the phase of project documentation. Another spacious terrace along two bedrooms with a southern orientation externally connects the private zone and offers the possibility to create a green oasis there. The sale includes 2 parking spaces in the underground garage.

The space full of daylight is emphasized by glossy white surfaces in combination with very high-quality, highly resistant wooden floors. The play of light, perfect craftsmanship, and luxurious materials such as marble window sills and kitchen floors, full-cover tiles and floors in the bathrooms add a sense of opulence. The entire space is air-conditioned and ventilated. All bedrooms and corridors have plenty of ingeniously designed storage space.