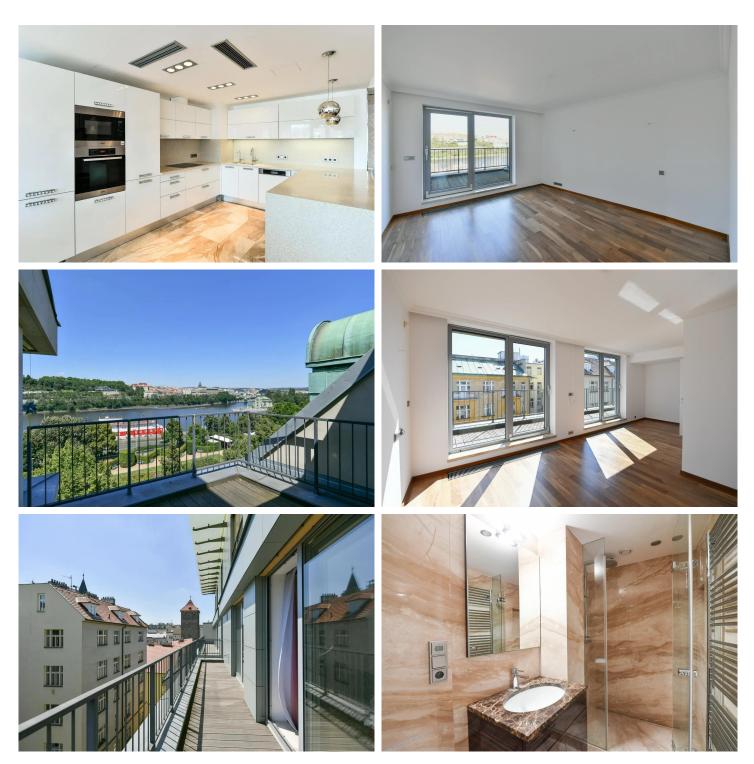

#### **Three-bedroom Apartment** 193 m² Praha

| Layout        |
|---------------|
| Three-bedroom |

The property for sale is a modern and airy 4+kk family apartment, 165.9 m<sup>2</sup>, with terraces of 26.8 m<sup>2</sup> offering unobstructed views of Letenské sady and the river, spanning over half of the 7th floor of a predominantly concrete new building from 2011. The apartment is designed so that the social areas with a spacious living room dominate the view of the entire northern bank of the capital and the future landmark - the new building of the Vltava Philharmonic on Vltavská, which is currently in the phase of project documentation. Another spacious terrace along two bedrooms with a southern orientation externally connects the private zone and offers the possibility to create a green oasis there. The sale includes 2 parking spaces in the underground garage.

The space full of daylight is emphasized by glossy white surfaces in combination with very high-quality, highly resistant wooden floors. The play of light, perfect craftsmanship, and luxurious materials such as marble window sills and kitchen floors, full-cover tiles and floors in the bathrooms add a sense of opulence. The entire space is air-conditioned and ventilated. All bedrooms and corridors have plenty of ingeniously designed storage space.