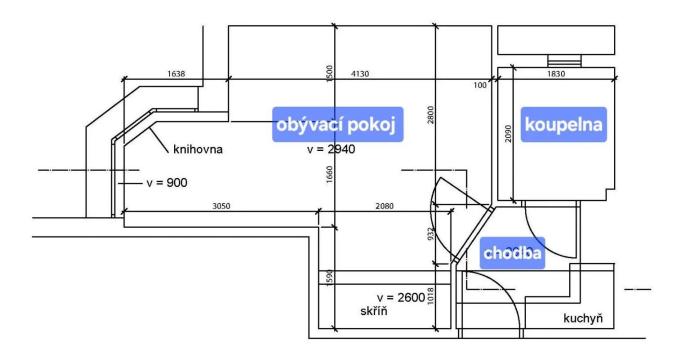

A smaller entrance hall leads into the apartment, where there is also a kitchenette. From the hallway, you can either go into the living room or into the bathroom with a bathtub. The orientation of the apartment is a pleasant courtyard (SW).

The apartment is rented as partially furnished, see photos in the advertisement (small folding table, 2 chairs, built-in wardrobe, built-in bookcase under the window, fridge with freezer built in the kitchenette, induction hob, sink, etc.), the apartment is non-smoking. On the top floor of the building, there is a drying room accessible to residents that can be used with the apartment. There is a spacious cellar in the basement.