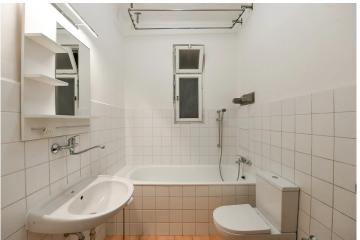

A smaller entrance hall leads into the apartment, where there is also a kitchenette. From the hallway, you can either go into the living room or into the bathroom with a bathtub. The orientation of the apartment is a pleasant courtyard (SW).