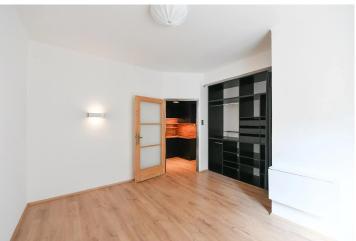

The apartment is rented as partially furnished, see photos in the advertisement (small folding table, 2 chairs, built-in wardrobe, built-in bookcase under the window, fridge with freezer built in the kitchenette, induction hob, sink, etc.), the apartment is non-smoking. On the top floor of the building, there is a drying room accessible to residents that can be used with the apartment. There is a spacious cellar in the basement.