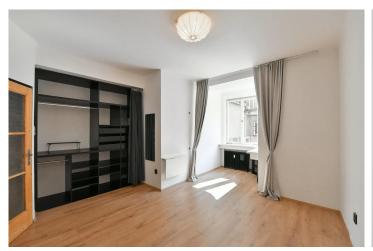

The apartment is rented as partially furnished, see photos in the advertisement (small folding table, 2 chairs, built-in wardrobe, built-in bookcase under the window, fridge with freezer built in the kitchenette, induction hob, sink, etc.), the apartment is non-smoking. On the top floor of the building, there is a drying room accessible to residents that can be used with the apartment. There is a spacious cellar in the basement.