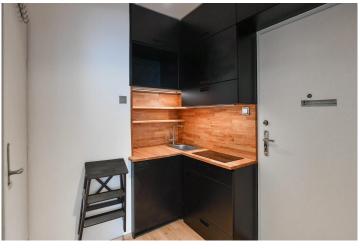

A smaller entrance hall leads into the apartment, where there is also a kitchenette. From the hallway, you can either go into the living room or into the bathroom with a bathtub. The orientation of the apartment is a pleasant courtyard (SW).

The apartment is rented as partially furnished, see photos in the advertisement (small folding table, 2 chairs, built-in wardrobe, built-in bookcase under the window, fridge with freezer built in the kitchenette, induction hob, sink, etc.), the apartment is non-smoking. On the top floor of the building, there is a drying room accessible to residents that can be used with the apartment. There is a spacious cellar in the basement.