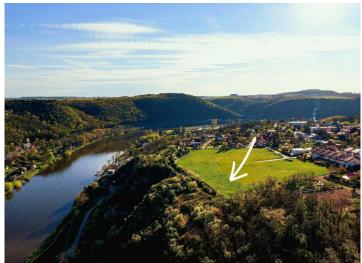

## **PHILIP&FRANK**

PREMIUM REAL ESTATE SERVICES

**Land** 1 032 m² Praha-východ 678 300 €

We are pleased to present a stunning  $1032~m^2$  building plot in the charming village of Husinec, just 2~km from Klecany and only 15~minutes from Prague (Metro C). This property offers a beautiful view of the surrounding greenery and is ideally located above the meander of the Vltava River.