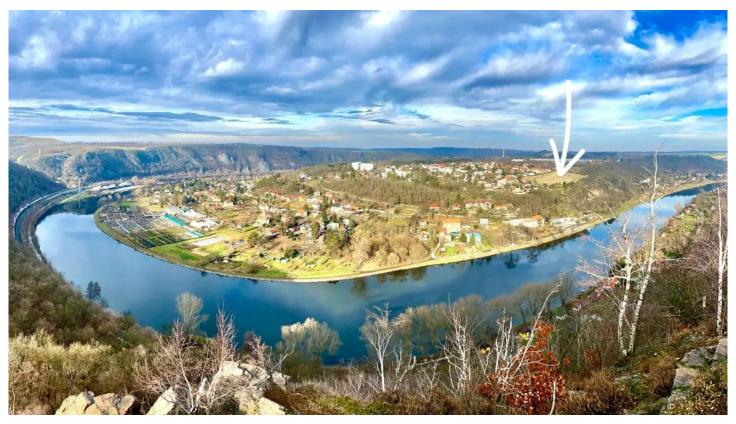

## **PHILIP&FRANK**

PREMIUM REAL ESTATE SERVICES

**Land** 1 032 m² Praha-východ 678 300 €

We are pleased to present a stunning  $1032~m^2$  building plot in the charming village of Husinec, just 2~km from Klecany and only 15~minutes from Prague (Metro C). This property offers a beautiful view of the surrounding greenery and is ideally located above the meander of the Vltava River.