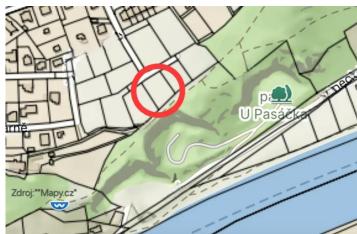

## **PHILIP&FRANK**

PREMIUM REAL ESTATE SERVICES

**Land** 1 032 m² Praha-východ 678 300 €

We are pleased to present a stunning  $1032~m^2$  building plot in the charming village of Husinec, just 2~km from Klecany and only 15~minutes from Prague (Metro C). This property offers a beautiful view of the surrounding greenery and is ideally located above the meander of the Vltava River.