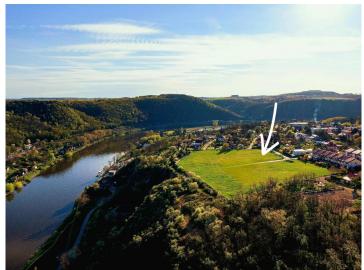

## **PHILIP&FRANK**

PREMIUM REAL ESTATE SERVICES

**Land** 734 m² Praha-východ 399 000 €

Prime Building Plot in Picturesque Husinec – 734 m² with Southern Exposure

We are pleased to present a stunning 734 m² building plot in the charming village of Husinec, just 2 km from Klecany and only 15 minutes from Prague (Metro C). This property offers a beautiful view of the surrounding greenery and is ideally located above the meander of the Vltava River.