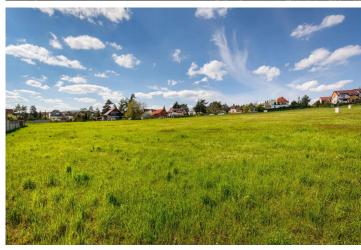

## **PHILIP&FRANK**

PREMIUM REAL ESTATE SERVICES

**Land** 734 m² Praha-východ 399 000 €

Prime Building Plot in Picturesque Husinec – 734 m² with Southern Exposure

We are pleased to present a stunning 734 m² building plot in the charming village of Husinec, just 2 km from Klecany and only 15 minutes from Prague (Metro C). This property offers a beautiful view of the surrounding greenery and is ideally located above the meander of the Vltava River.