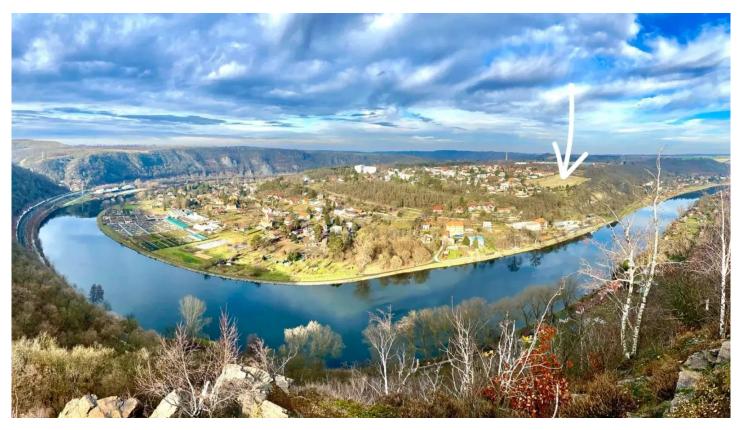

## **PHILIP&FRANK**

PREMIUM REAL ESTATE SERVICES

**Land** 734 m² Praha-východ 399 000 €

Prime Building Plot in Picturesque Husinec – 734 m² with Southern Exposure

We are pleased to present a stunning 734 m² building plot in the charming village of Husinec, just 2 km from Klecany and only 15 minutes from Prague (Metro C). This property offers a beautiful view of the surrounding greenery and is ideally located above the meander of the Vltava River.