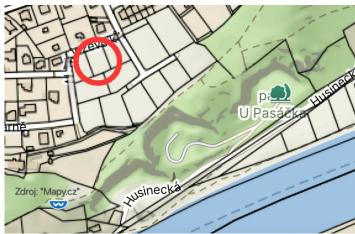

## **PHILIP&FRANK**

PREMIUM REAL ESTATE SERVICES

**Land** 734 m² Praha-východ 399 000 €

Prime Building Plot in Picturesque Husinec – 734 m² with Southern Exposure

We are pleased to present a stunning 734 m² building plot in the charming village of Husinec, just 2 km from Klecany and only 15 minutes from Prague (Metro C). This property offers a beautiful view of the surrounding greenery and is ideally located above the meander of the Vltava River.