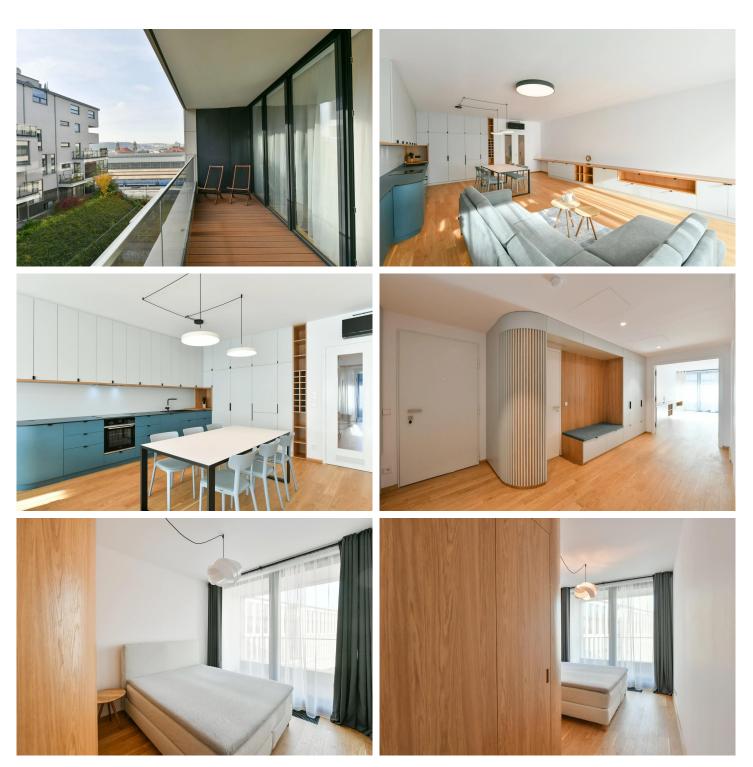

The central room here is a spacious and tastefully furnished living room with a dining area and a fully equipped kitchen, plus access to a long balcony with a view of Prague Castle. In the cozy bedroom, you'll find not only a comfortable double bed, bedside tables, a custom-made wardrobe, but also access to a loggia, this time overlooking Winston Churchill Square. The apartment's owners have intentionally left one room unfurnished to allow for its wider use by new tenants.

Most surfaces in the apartment are made of natural materials: oak floors in the rooms and hallway, large-format tiles on the bathroom floors, and custom-made wooden furniture. All rooms are air-conditioned, with external blinds or roller shutters for shading.

Summary of spatial layout, equipment, and apartment furnishings:

Living room with dining area and kitchen: fold-out sofa II wooden storage unit II dining set for six people II kitchenette with built-in appliances: refrigerator, freezer, oven, microwave oven, dishwasher, dishes

Master bedroom with a double bed, bedside tables, and a large wardrobe  ${\ensuremath{\mathbb N}}$  a second bedroom without furniture

Master bathroom with a bathtub, toilet, bidet, and double sink I guest bathroom with toilet, bidet shower, and sink I entrance hall with built-in wardrobes and a shoerack I pantry with washing machine and dryer