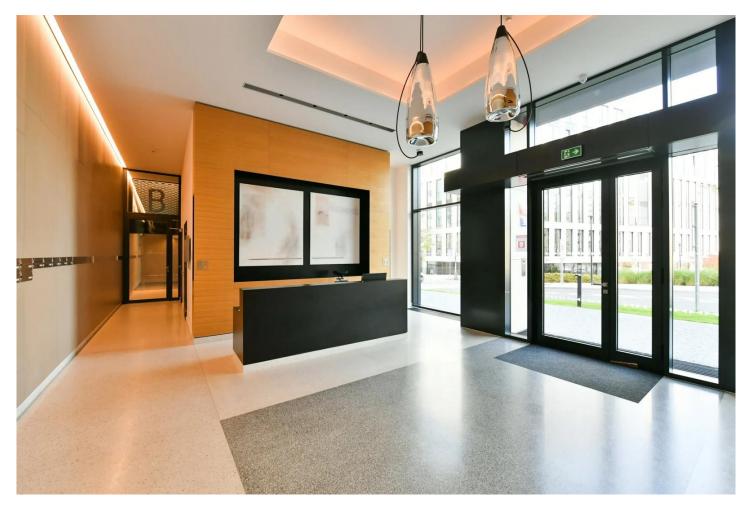

A carefully designed apartment in a building with continuous reception, security, and reserved parking in the garages, thus creating favorable conditions for further personal development of its residents.

| Floor                  | 3   |
|------------------------|-----|
| Elevator               | Ano |
| Building energy rating | С   |

Štefánikova 1/65 150 00 Praha 5 Česká republika

Entering the apartment leads you through a spacious hall, serving as a gateway to all independent rooms: living room with kitchen, master bedroom, another bedroom or study, bathroom, separate guest WC, and pantry.