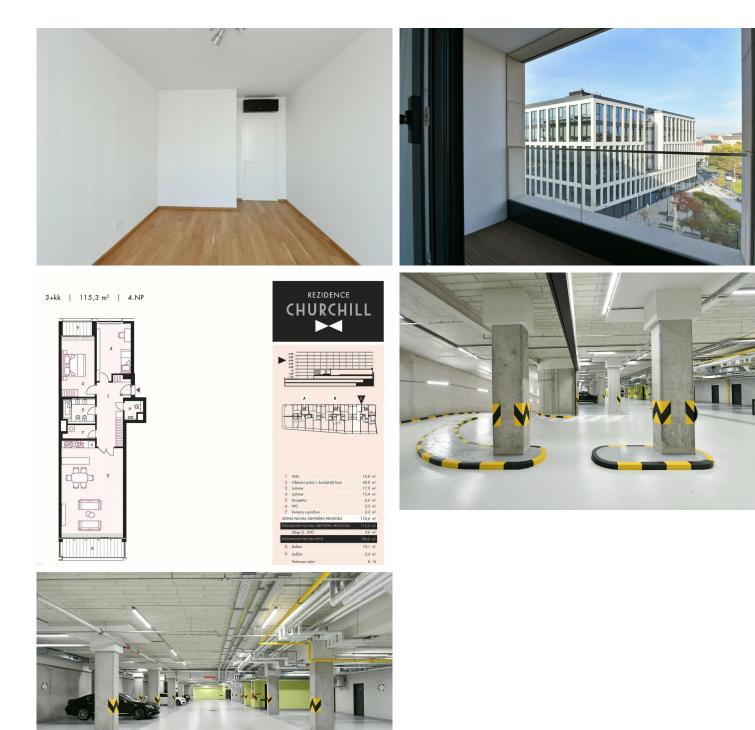

Become a resident of the extraordinary and exceptional apartment in Residence Churchill: A project of carefree living nestled in Vinohrady between Rajská zahrada, Riegerovy sady, and the Main Station. This location offers not only long moments for absolute relaxation but also a very quick connection to any part of Prague, including the airport.

A carefully designed apartment in a building with continuous reception, security, and reserved parking in the garages, thus creating favorable conditions for further personal development of its residents.

| Terrace<br>10 m <sup>2</sup> | Balcony<br>10 m <sup>2</sup> |  |
|------------------------------|------------------------------|--|
| Floor area                   | 116 m²                       |  |
| Terrace                      | 10 m²                        |  |
| Balcony                      | 10 m²                        |  |
| Cellar                       | 9 m²                         |  |
|                              |                              |  |

| Floor                  | 3   |
|------------------------|-----|
| Elevator               | Ano |
| Building energy rating | С   |

Štefánikova 1/65 150 00 Praha 5 Česká republika

Entering the apartment leads you through a spacious hall, serving as a gateway to all independent rooms: living room with kitchen, master bedroom, another bedroom or study, bathroom, separate guest WC, and pantry.