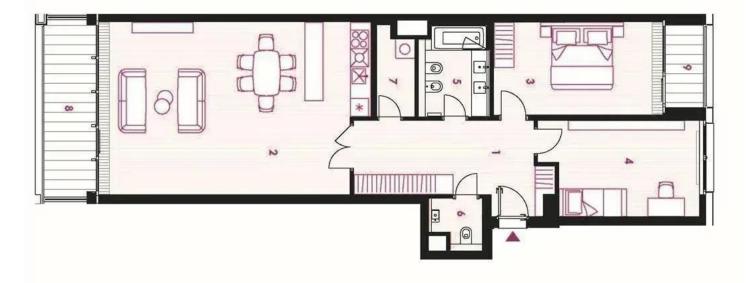

| Floor                  | 3   |
|------------------------|-----|
| Elevator               | Ano |
| Building energy rating | С   |

Štefánikova 1/65 150 00 Praha 5 Česká republika

Entering the apartment leads you through a spacious hall, serving as a gateway to all independent rooms: living room with kitchen, master bedroom, another bedroom or study, bathroom, separate guest WC, and pantry.

Summary of spatial layout, equipment, and apartment furnishings:

Living room with dining area and kitchen: fold-out sofa II wooden storage unit II dining set for six people II kitchenette with built-in appliances: refrigerator, freezer, oven, microwave oven, dishwasher, dishes

Master bedroom with a double bed, bedside tables, and a large wardrobe  ${\ensuremath{\mathbb N}}$  a second bedroom without furniture

Master bathroom with a bathtub, toilet, bidet, and double sink I guest bathroom with toilet, bidet shower, and sink I entrance hall with built-in wardrobes and a shoerack I pantry with washing machine and dryer